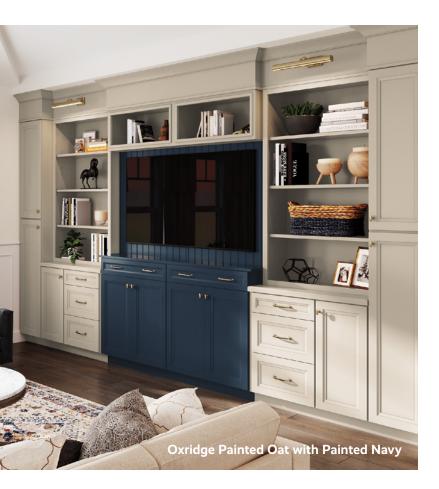

# **Oxridge** - Premium Series

#### A Modern Transitional Twist.

Clean lines, ribbed glass doors, and gold hardware create a bold, modern look that speaks to your transitional style. To elevate the look, pair a complementary cabinet style with contrasting textures or tones to create depth and visual interest.

**Construction & Door Details:** Full overlay • Mitered • Recessed panel