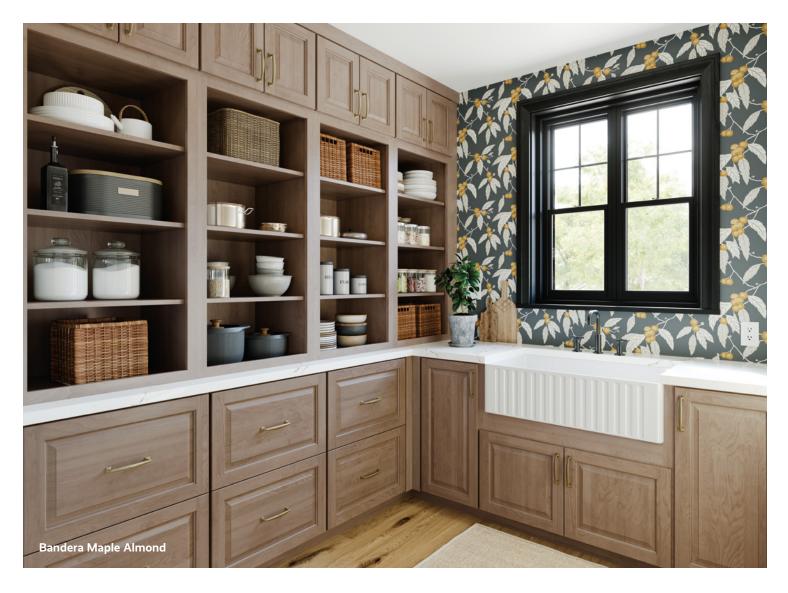

ed center panel. Tall pantry doors and glass cabinet fronts make linens and other necessities easily accessible. A base-turned foot on the free-standing pantry and vanity adds a luxurious furniture feel.

**Construction & Door Details:** Full overlay • Mitered • Recessed panel







# Cabinetry for every room.

Looking to create an office space that inspires productivity? Incorporating cabinetry offers functional built-in storage solutions, ensuring organization in a personalized workspace. Enhance your entryway with elements that make hospitality seamless. In the laundry room, well-designed cabinetry brings everything together, simplifying the messiest tasks. And a storage-smart drop zone allows you to leave the day behind in style.









# Imagine the possibilities.





















40 · EVERY ROOM

# Small space. Big potential.

Enhance the appeal of your bathroom and create an oasis of your own design. As the centerpiece of your dream bath, the perfect vanity can craft a unique expression of personal style while optimizing storage.









# Your personalized oasis.



# **Details make** the difference.

From modifications to decorative accents, 1951 Cabinetry offers incredible value, allowing you to design the home of your dreams. Personalize your kitchen with unique touches that add convenience and beauty.



6





2

#### **Multi-Tonal Options**

Multi-tonal spaces are gaining popularity, offering opportunities to blend various colors or finishes for a distinctive and personalized appearance.

#### **Glass Door Inserts**

Add a light airiness to the room as