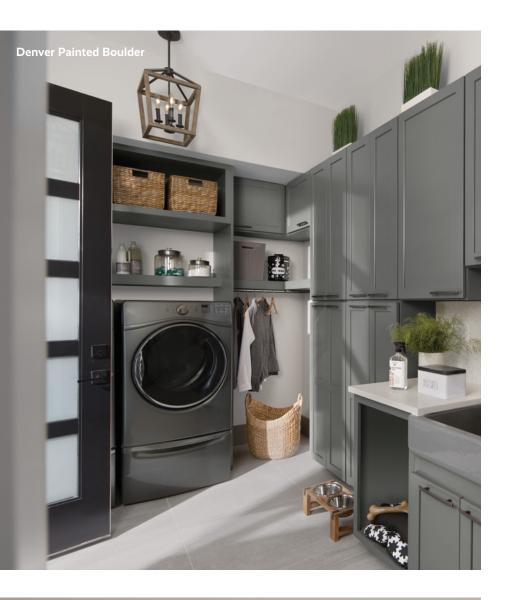

# **Denver** - Prime Series

#### Stately Grace or Comfortably Casual.

Stacked cabinets in complementary colors on the counter and recessed cabinets add visual appeal, while glass doors make it easy to display and access your favorite items. In the laundry room, open shelving paired with tall cabinets gives the space a more organized feel.

-

**Construction & Door Details:** Full overlay • Mortise and tenon • Recessed panel