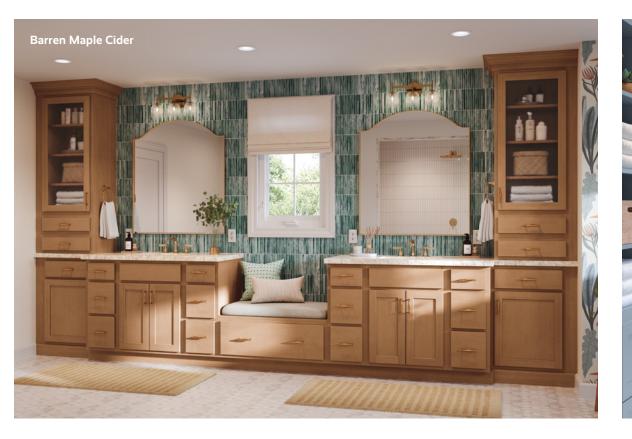

## **Barren** - Choice Series

#### Visually Striking.

Creating a change of depth with cabinets adds dimension to a space, making it feel more dynamic. Complement the look with stacked crown molding cabinets, glass-front drawers, and furniture drawers to create a balance of style and structure.

#### **Pedestal Drawers**

Storage beneath bench seating adds function to any space. It's the ideal place to store extra kitchen equipment, table linens, or even kids' toys. Add hardware in a similar color palette to complement the look and minimize the outward appearance of storage.