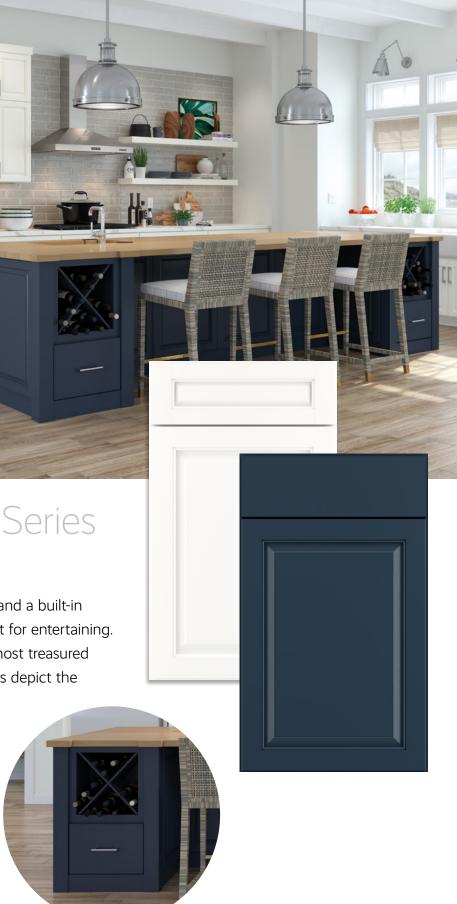

# **Canyon -** Elite Series

#### Create an Inviting Aesthetic.

Transform your kitchen storage with two islands, then enhance the design with a sleek waterfall effect for a touch of modern sophistication. Complete the look with lighted floating shelves that offer both functional lighting and a warm ambiance, perfect for showcasing your favorite decorative items.

**Construction & Door Details:** Full overlay • Mortise and tenon • Recessed panel

Belcourt Maple Almond, Painted Mist and Painted Linen