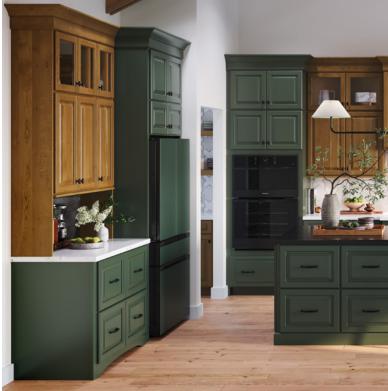

shed classic-style cabinets that add timeless beauty to your space.

#### **Custom Looks**

Imagine a grand wine bar curated with a wire rack cabinet, stem glass holder, and glass doors for display. A custom-look, built-in furniture piece like this can add a sophisticated focal point to your space.

#### **CLASSIC**

# **Clayton -** Premium Series

#### Where Luxury Meets Warm and Welcoming.

Pair natural browns and greens to create a warm, welcoming ambiance that speaks to your luxurious side. Elevated cabinets add counter space, and shallow-depth wall cabinets create visual dimension. Crown molding introduces height, enhancing the room's sense of grandeur. For a streamlined, unified look, incorporate island seating with drawers and integrate appliances seamlessly into the design.









**Construction & Door Details:** Full overlay • Mortise and tenon • Raised panel



## **Elderidge -** Elite Series

#### **Classic Architecture. Charming Style.**

Cabinets with beveled corners form a charming picture-frame effect around the striking raised center panel. Tall pantry doors and glass cabinet fronts make linens and other necessities easily accessible. A base-turned foot on the free-standing pantry and vanity adds a luxurious furniture feel.

**Construction & Door Details:** Full overlay • Mitered • Recessed panel







# Cabinetry for every room.

Looking to create an office space that inspires productivity? Incorporating cabinetry offers functional built-in storage solutions, ensuring organization in a personalized workspace. Enhance your entryway with elements that make