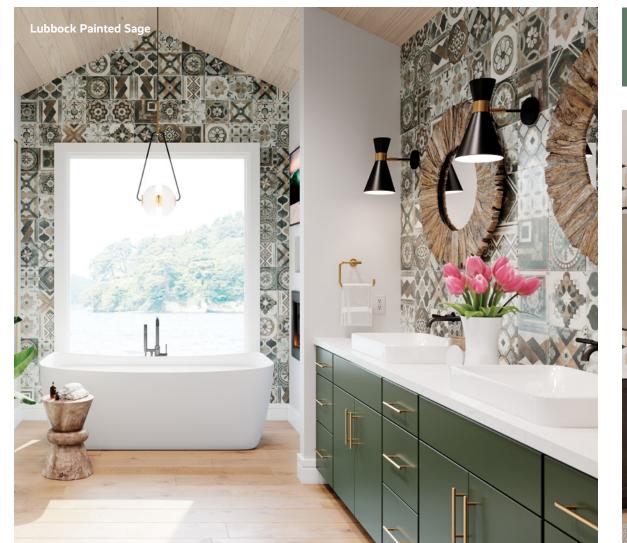

# Lubbock - Premium Series

#### **Refined Minimalism.**

Make a statement of simple elegance with tall pantry cabinets that add extra storage while providing a seamless, full-wall appearance. Combine those with tab pulls and an artistic backsplash for a streamlined, minimalist look that accents any modern décor.

#### Tab Pull

Tab drawer pulls are a sleek, contemporary hardware option that adds a subtle yet distinctive detail to your cabinets. Their minimalist design offers a modern touch while enhancing the overall aesthetic of your design.