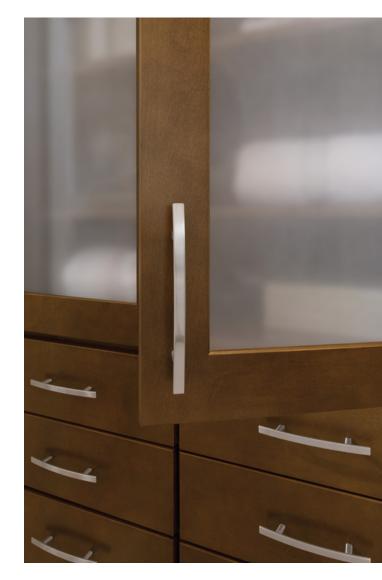

#### **Grand Openings**

Which frames your kitchenware best? Glass doors create a light and airy feeling of spaciousness while providing a showcase for your unique style. There's a perfect door for every kitchen.

#### **Glass Door Inserts**

Add a light airiness to the room as you display your favorite treasures.

3

4

Create an attractive nook with a drawer base cabinet and staggered cabinet depths for lots of additional built-in storage.