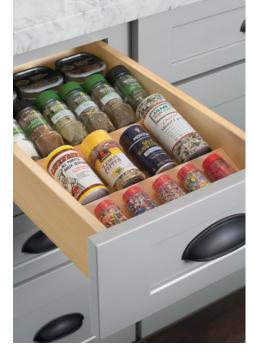

Adjustable Drawer Divider Segment and arrange drawers efficiently.

### Drawer with Dish Organizer and Scalloped Slide-Out Shelf

Includes adjustable pegs to handle different dish sizes.