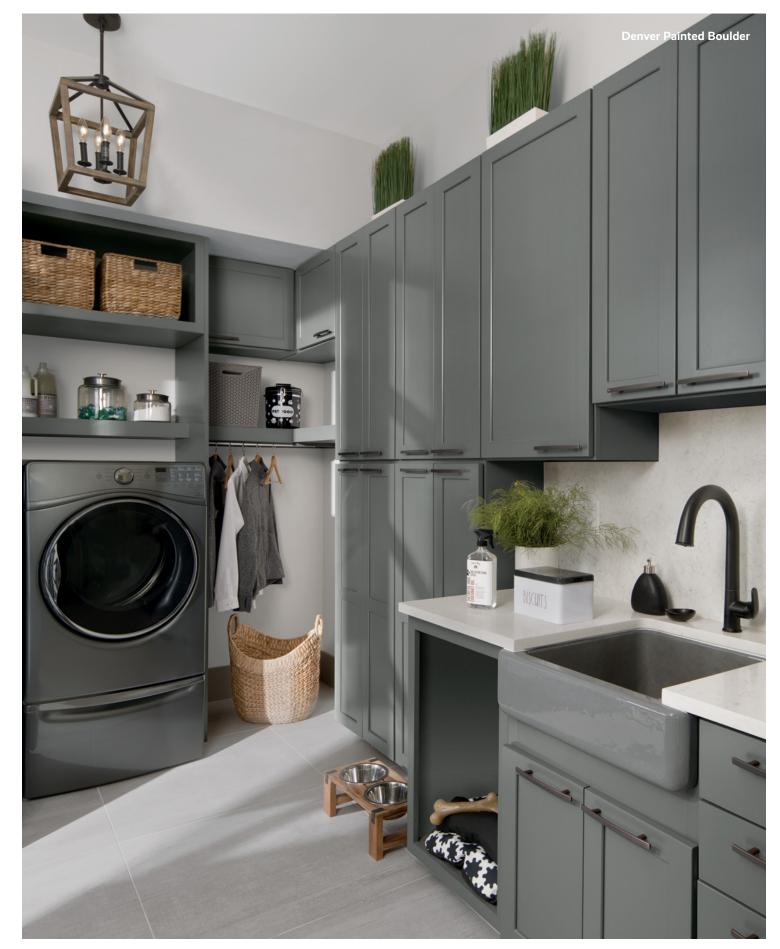

# **Denver** - Prime Series

#### Stately Grace or Comfortably Casual.

Stacked cabinets in complementary colors on the counter and recessed cabinets add visual appeal, while glass doors make it easy to display and access your favorite items. In the laundry room, open shelving paired with tall cabinets gives the space a more organized feel.

-

**Construction & Door Details:** Full overlay • Mortise and tenon • Recessed panel