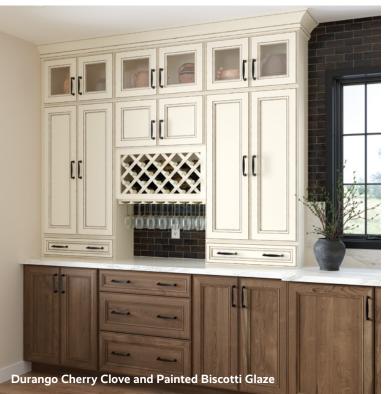

# **Durango** - Elite Series

#### A Classic Refresh.

TRANSITIONAL

]]

]]

Rich wooden base cabinets in earthy brown tones complemented by lighter upper cabinets then finished with black hardware create a modern farmhouse look, while island end panels and a sloped range hood add a high-end furniture feel.

#### Kitchen Island Storage

Drawers in a kitchen island are a must for organization and convenience. They keep countertops neat, offering a sleek and streamlined look to your kitchen. And they make it easy to have everything within reach and neatly stored, creating a more efficient workspace.

#### Durango Cherry Clove and Painted Biscotti Glaze

**Construction & Door Details:** Full overlay • Mitered • Recessed panel