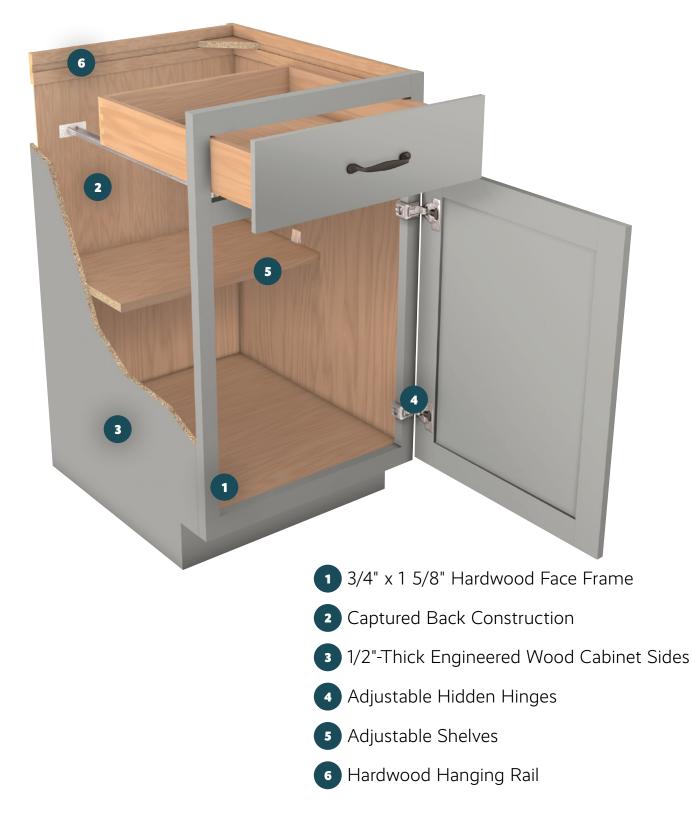

# An inside look.

At 1951 Cabinetry,<sup>™</sup> we make it easy for you to choose the features and options that fit your design style and budget. In the image below, you'll see the guality you'll find in every cabinet we offer. And you can always shop with confidence, knowing our warranty covers all cabinets and accessories, protecting you against defects in materials and workmanship.

#### **Construction options add lasting value.**

#### CushionClose

No more noisy slamming doors, drawers, and roll-outs. CushionClose technology provides smooth and quiet operation.

#### **All-Plywood Construction**

This upgraded construction for cabinet sides, shelves, cabinet backs, toe kicks, and hanging rails is the ultimate choice in durability and stability.

#### Construction

With classic styles that transcend trends, and quality products at multiple price points, 1951 Cabinetry gives you the widest range of style choices, as well as upgrade options and smart features.

#### **Series Features**

- 21"-Deep Drawers, 1/2"-Thick Engineered Wood
- Side-Mounted Drawer Glides
- 3/4"-Thick Shelving
- Adjustable Shelves

#### **Full-Extension Glides**

Now it's easy to reach all the way to the back of a 21-inch drawer. Glides handle the weight of heavy loads and slide with ease.

#### **Furniture End Construction**

For cabinets with exposed ends, this flush look uses 3/4"-thick plywood with matching wood veneer to give cabinets the finished look of fine furniture.

#### **Series Options**

- 21"-Deep, 5/8"-Thick Premium Dovetail Hardwood Drawers with Full-Extension CushionClose
- Hidden Glides
- CushionClose Hinges
- Full-Depth Shelves
- Furniture Ends Construction
- Plywood Ends Construction
- All-Plywood Construction
- Matching Interior