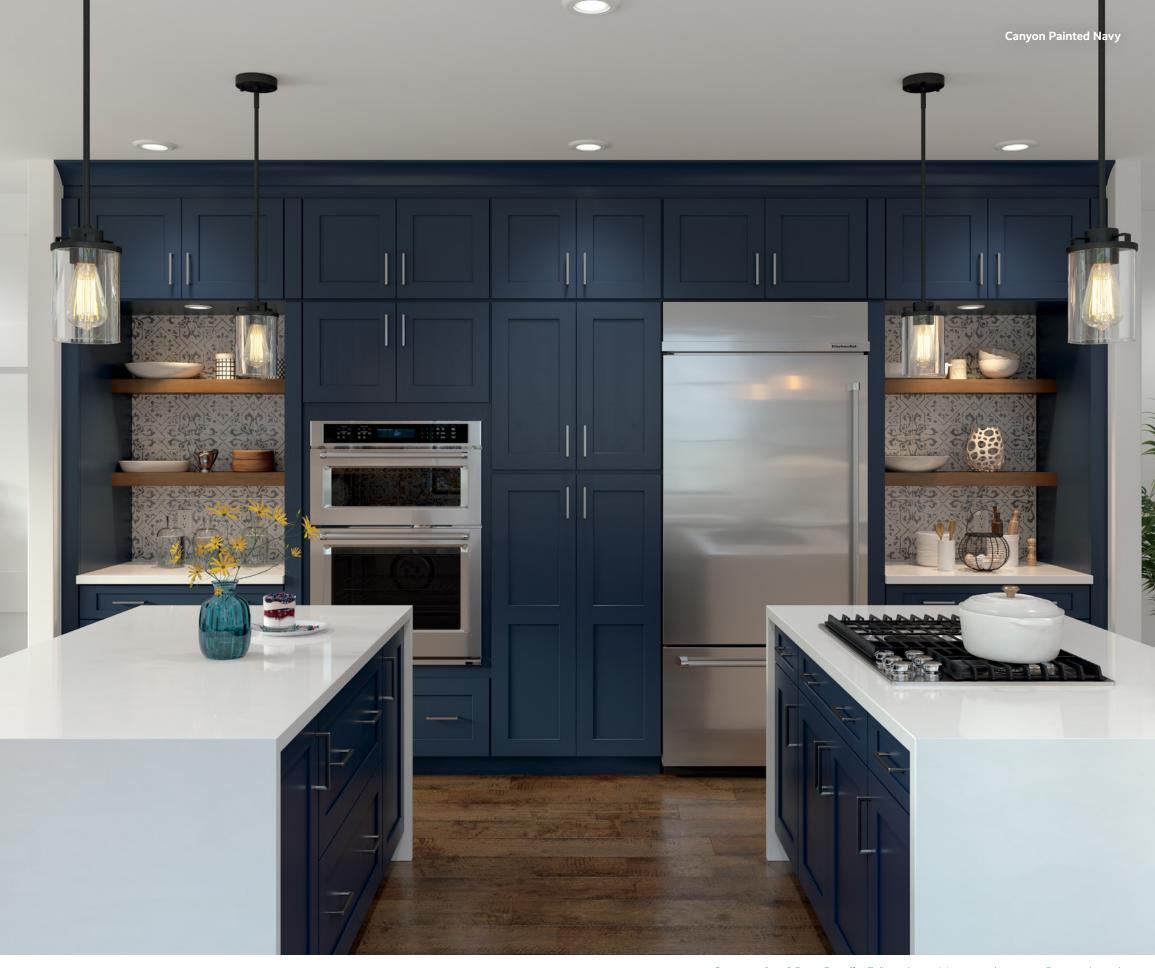

# **Canyon -** Elite Series

#### Create an Inviting Aesthetic.

Transform your kitchen storage with two islands, then enhance the design with a sleek waterfall effect for a touch of modern sophistication. Complete the look with lighted floating shelves that offer both functional lighting and a warm ambiance, perfect for showcasing your favorite decorative items.

**Construction & Door Details:** Full overlay • Mortise and tenon • Recessed panel

Belcourt Maple Almond, Painted Mist and Painted Linen