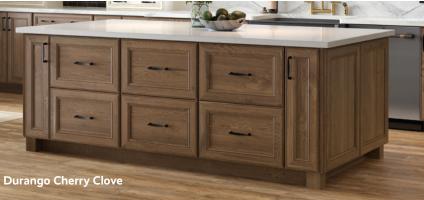

#### Durango Cherry Clove and Painted Biscotti Glaze

**Construction & Door Details:** Full overlay • Mitered • Recessed panel