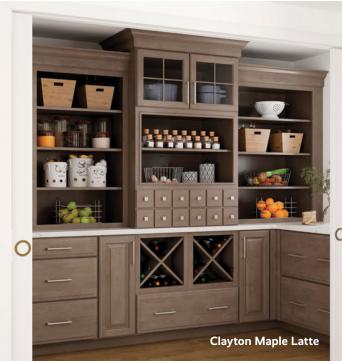

# **Clayton -** Premium Series

#### Where Luxury Meets Warm and Welcoming.

Pair natural browns and greens to create a warm, welcoming ambiance that speaks to your luxurious side. Elevated cabinets add counter space, and shallow-depth wall cabinets create visual dimension. Crown molding introduces height, enhancing the room's sense of grandeur. For a streamlined, unified look, incorporate island seating with drawers and integrate appliances seamlessly into the design.

**Construction & Door Details:** Full overlay • Mortise and tenon • Raised panel