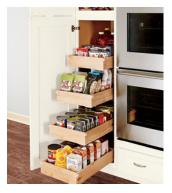

#### **Pantry Cabinets**

A pantry cabinet offers an abundance of storage space, maximizing functionality with easy access and better organization for your kitchen or laundry essentials. It enhances practicality while seamlessly complementing the overall aesthetics of your space.

# Smart organization solutions.

Functional additions help maximize counter and drawer space. With everything neatly organized, your kitchen will feel more welcoming, creating an inviting space to cook and gather with family and friends.

**Base Pantry Pull-Out** Adjustable shelves accommodate all your cooking must-haves.

**Spice Organizer** The secret ingredient in cooking convenience.

**Pull-Out Wastebasket** The easy way to keep trash out of sight.