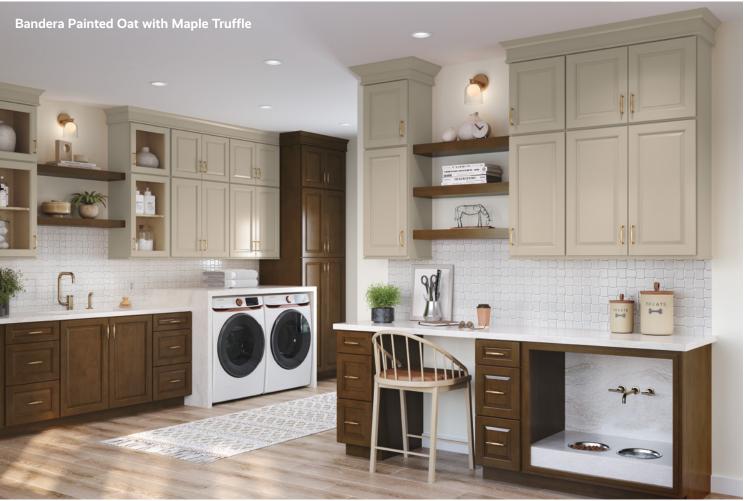

#### Modern **Styles**

Canyon Belcourt Denver Lubbock Barren



Durango Oxridge Cooper Abilene Carson Boerne



#### Classic **Styles**

00 00

Clayton Elderidge Bandera

#### 04 What's New

## 36

Other Spaces

Finishing Touches

#### **Every Room**

Finishes: Painted Oat Maple Cider

# 44

Storage Organization Crown Molding Hardware





Decorative Details

Glass Doors



#### Inside Look

Construction Wood Materials



# Introducing our newest finishes.

Elderidge Painted Oat with Maple Cider

# **New Painted Oat**

#### Fresh and Clean with Subtle Warmth.

179

Strike the perfect balance between the timeless appeal of gray undertones and the warmth of beige. This versatile, neutral finish effortlessly complements any style and elevates every space with its understated elegance.









#### Rich and Earthy.

Embrace the natural beauty of wood with this inviting mid-tone color inspired by the warm glow of autumn afternoons. It adds a warm, welcoming touch to any room and is the perfect way to create a relaxing atmosphere where you can unwind and feel close to nature.





Lubbock Maple Cider with Painted Sage





Modern cabinetry offers simple, clean lines. It's effortless and elegant, transforming any space with its tasteful beauty. Whether your design aesthetic is more industrial or farmhouse in nature, our modern styles bring clean lines and simplicity to your modern home.



Belcourt Maple Almond, Painted Mist and Painted Linen





# Simplicity is key.

#### **Bold Finishes or Timeless Beauty**

Transform your space with the clean, modern look of painted cabin