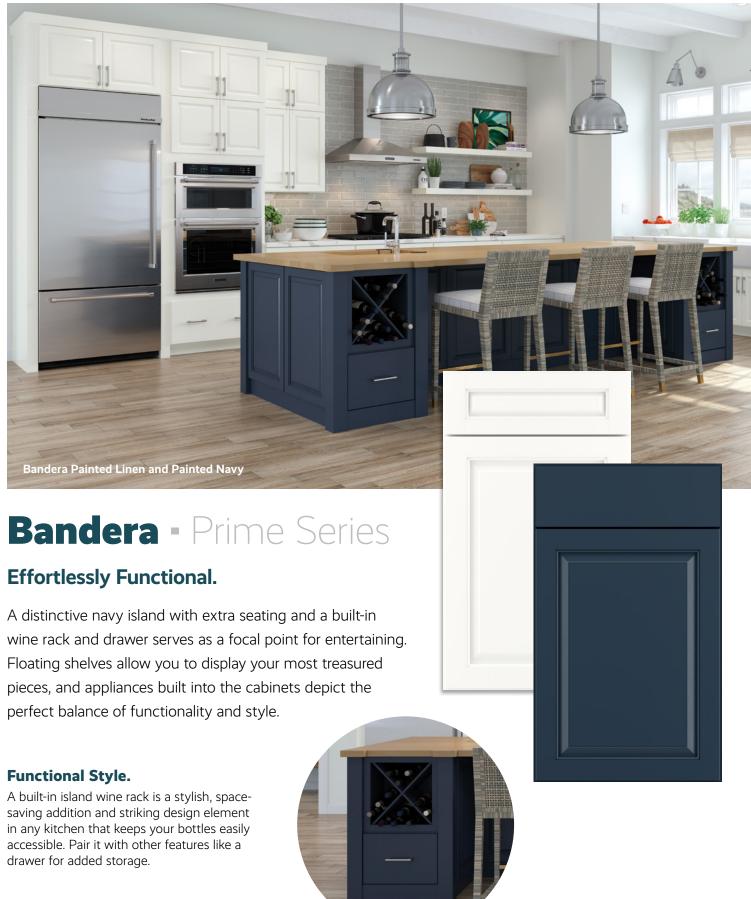

d shallow-depth wall cabinets create visual dimension. Crown molding introduces height, enhancing the room's sense of grandeur. For a streamlined, unified look, incorporate island seating with drawers and integrate appliances seamlessly into the design.









**Construction & Door Details:** Full overlay • Mortise and tenon • Raised panel



## **Elderidge -** Elite Series

#### **Classic Architecture. Charming Style.**

Cabinets with beveled corners form a charming picture-frame effect around the striking raised center panel. Tall pantry doors and glass cabinet fronts make linens and other necessities easily accessible. A base-turned foot on the free-standing pantry and vanity adds a luxurious furniture feel.

**Construction & Door Details:** Full overlay • Mitered • Recessed panel







# Cabinetry for every room.

Looking to create an office space that inspires productivity? Incorporating cabinetry offers functional built-in storage solutions, ensuring organization in a personalized workspace. Enhance your entryway with elements that make hospitality seamless. In the laundry room, well-designed cabinetry brings everything together, simplifying the messiest tasks. And a storage-smart drop zone allows you to leave the day behind in style.









# Imagine the possibilities.





















40 · EVERY ROOM

# Small space. Big potential.

Enhance the appeal of your bathroom and create an oasis of your own design. As the centerpiece of your dream bath, the perfect vanity can craft a unique expression of personal style while optimizing storage.









# Your perso