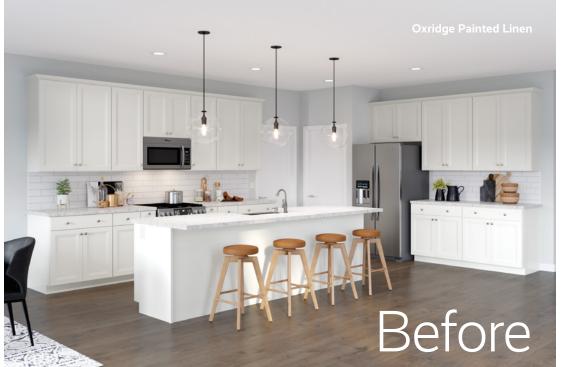

# **Oxridge** - Premium Series

#### A Modern Transitional Twist.

Clean lines, ribbed glass doors, and gold hardware create a bold, modern look that speaks to your transitional style. To elevate the look, pair a complementary cabinet style with contrasting textures or tones to create depth and visual interest.

**Construction & Door Details:** Full overlay • Mitered • Recessed panel