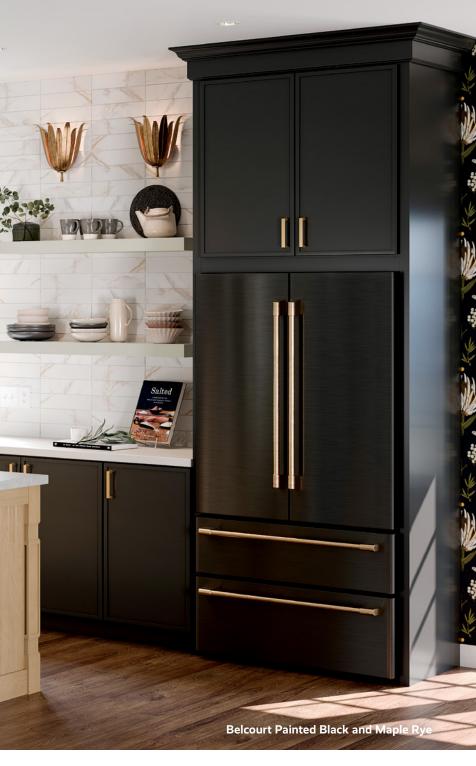

# **Belcourt** - Premium Series

#### Modern Versatility.

Enhance the depth and character of your space with stylish, multi-tonal cabinets and a T-shaped island that offers extra counter space on both sides of the waterfall, creating the perfect area for casual meals or socializing. A sleek, box-shaped range hood adds a clean, modern touch to the heart of your kitchen.

#### **Floating Shelves**

Floating shelves create an airy, open feel, making small kitchens feel more spacious. They're perfect for showcasing heirlooms and can be customized to add storage in tight spaces where cabinets won't fit.

**Construction & Door Details:** Full overlay • Mitered • Recessed panel