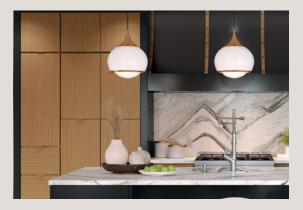

#### Modern Versatility.

Enhance the depth and character of your space with stylish, multi-tonal cabinets and a T-shaped island that offers extra counter space on both sides of the waterfall, creating the perfect area for casual meals or socializing. A sleek, box-shaped range hood adds a clean, modern touch to the heart of your kitchen.

#### **Floating Shelves**

Floating shelves create an airy, open feel, making small kitchens feel more spacious. They're perfect for showcasing heirlooms and can be customized to add storage in tight spaces where cabinets won't fit.