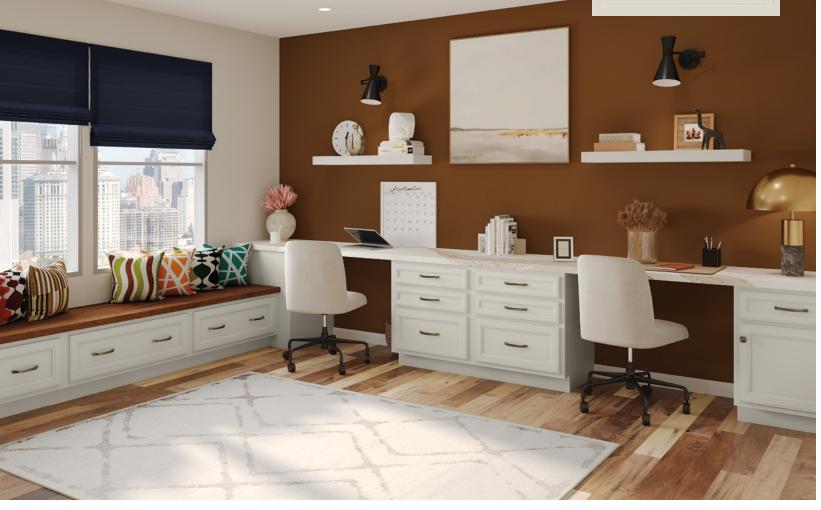

# **Carson** - Choice Series

#### Details Matter.

From neutral-toned cabinets with precise mitered corners to bench seating with extra drawers, storage abounds in this ultimate office space that focuses on intricate details.

**Construction & Door Details:** Partial overlay • Mitered recessed panel