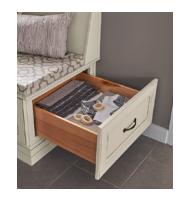

#### **Pedestal Drawers**

Storage beneath bench seating adds function to any space. It's the ideal place to store extra kitchen equipment, table linens, or even kids' toys. Add hardware in a similar color palette to complement the look and minimize the outward appearance of storage.