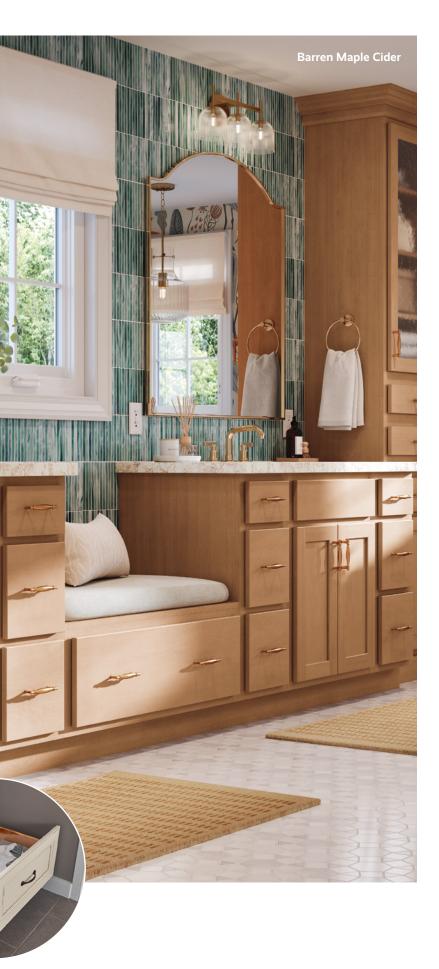

MODERN<sup>®</sup>

Barren Maple Cider

## **Barren** - Choice Series

#### Visually Striking.

Creating a change of depth with cabinets adds dimension to a space, making it feel more dynamic. Complement the look with stacked crown molding cabinets, glass-front drawers, and furniture drawers to create a balance of style and structure.

#### **Pedestal Drawers**

Storage beneath bench seating adds function to any space. It's the ideal place to store extra kitchen equipment, table linens, or even kids' toys. Add hardware in a similar color palette to complement the look and minimize the outward appearance of storage.

**Construction & Door Details:** Partial overlay • Mortise and tenon • Recessed panel

Transitional cabinetry offers a harmonious blend of traditional warmth and modern design. Let your creativity flow as you play with colors and mix and match cabinets to craft a stunning masterpiece that showcases your unique style.