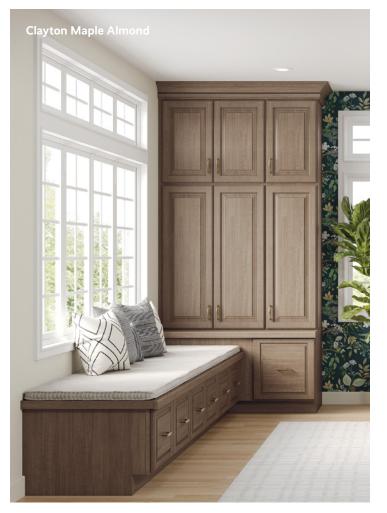

# **Clayton -** Premium Series

#### Where Luxury Meets Warm and Welcoming.

Pair natural browns and greens to create a warm, welcoming ambiance that speaks to your luxurious side. Elevated cabinets add counter space, and shallow-depth wall cabinets create visual dimension. Crown molding introduces height, enhancing the room's sense of grandeur. For a streamlined, unified look, incorporate island seating with drawers and integrate appliances seamlessly into the design.

**Construction & Door Details:** Full overlay • Mortise and tenon • Raised panel