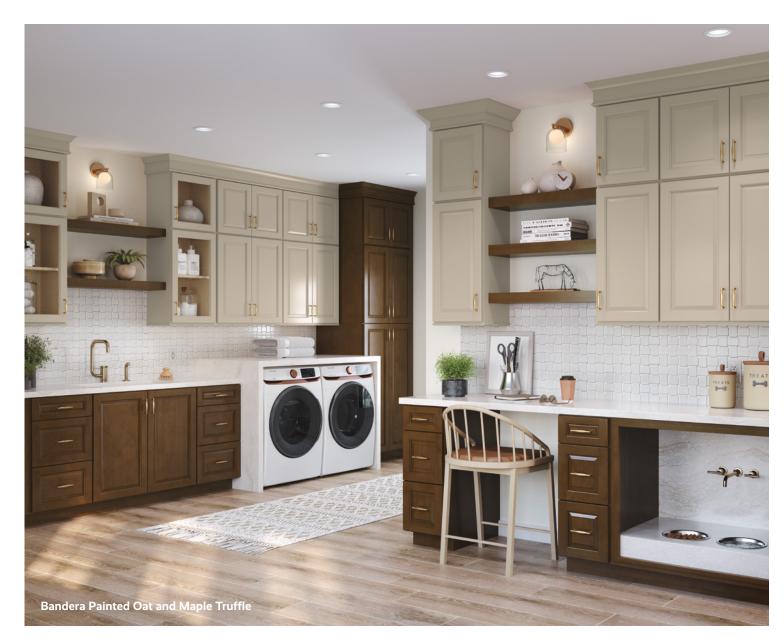

#### **Every Room**

Finishes: Painted Oat Maple Cider

# Introducing our newest finishes.

Elderidge Painted Oat with Maple Cider

#### Rich and Earthy.

Embrace the natural beauty of wood with this inviting mid-tone color inspired by the warm glow of autumn afternoons. It adds a warm, welcoming touch to any room and is the perfect way to create a relaxing atmosphere where you can unwind and feel close to nature.