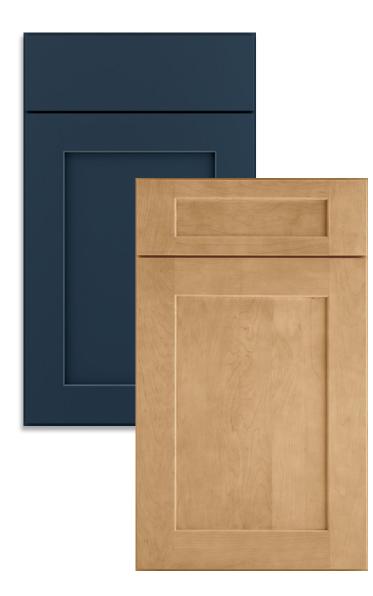

#### Painted

Painted finishes combine hardwoods and engineered materials for stability, consistency, and durability, with minimal grain visibility. Joint lines may appear due to the wood's natural expansion and contraction.

## Color

Color can create a mood or make a distinct impression on your guests and visitors. Light colors evoke a sense of freshness, creating a peaceful environment. Dark colors add more depth for a dramatic, refined look. Natural wood is ideal for a warm, earthy, and tranquil environment.