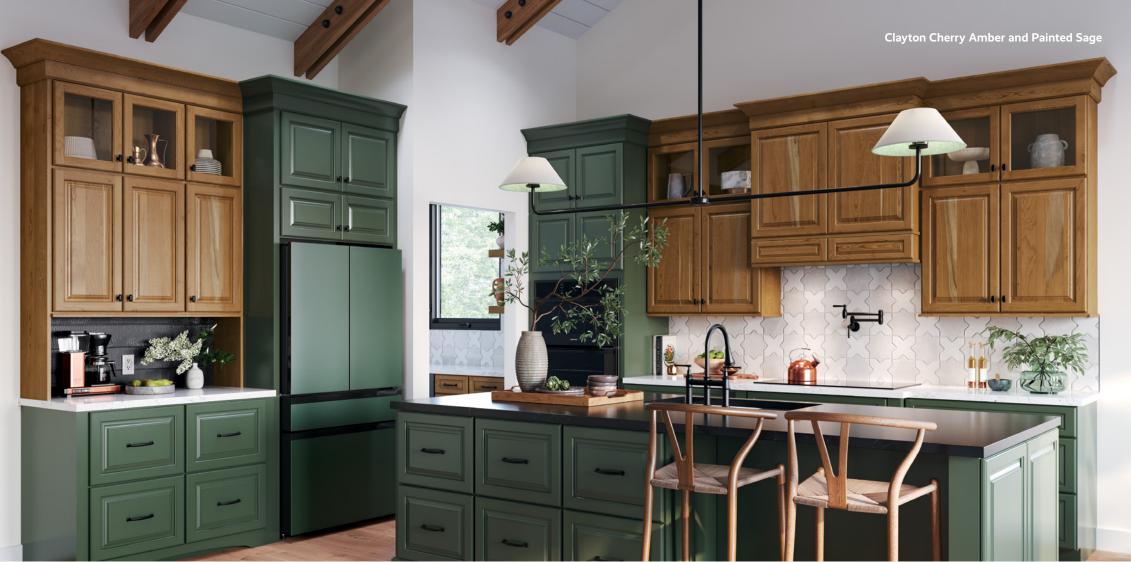

# **Clayton -** Premium Series

#### Where Luxury Meets Warm and Welcoming.

Pair natural browns and greens to create a warm, welcoming ambiance that speaks to your luxurious side. Elevated cabinets add counter space, and shallow-depth wall cabinets create visual dimension. Crown molding introduces height, enhancing the room's sense of grandeur. For a streamlined, unified look, incorporate island seating with drawers and integrate appliances seamlessly into the design.