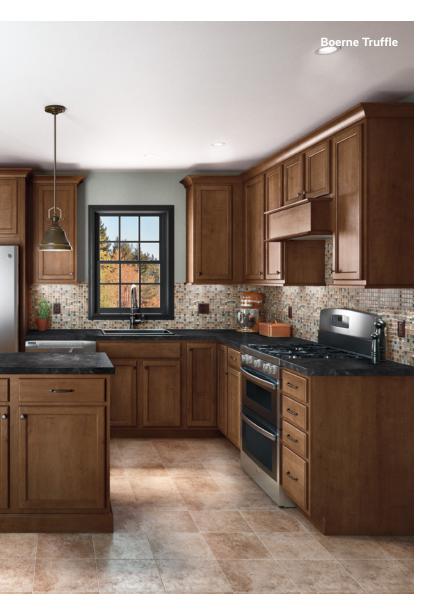

## **Boerne** - Base Series

#### Meticulous Craftsmanship.

Dark earth tones harmonize perfectly with black countertops to evoke a sense of natural warmth. Add corbels for a decorative touch to the countertop overhang, and extend cabinets to the end of the island for even more storage space.

**Construction & Door Details:** Partial overlay • Mortise and tenon • Recessed panel