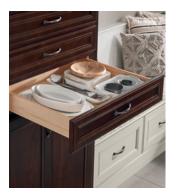

#### **Furniture Drawers**

Furniture drawers can provide an organized space to store items and enhance the usability of any cabinet. Their sleek design maximizes storage while maintaining a custom-furniture look, transforming cabinets into practical, stylish storage solutions.

#### **Furniture Drawers**

Furniture drawers can provide an organized space to store items and enhance the usability of any cabinet. Their sleek design maximizes storage while maintaining a customfurniture look, transforming cabinets into practical, stylish storage solutions.