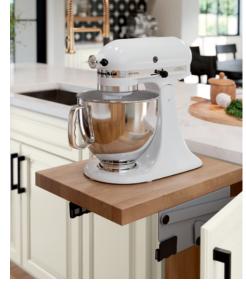

**Deep Roll-Out Trays** No more searching around in the back of the cabinet.

**Roll-Out Tray Divider** Smart storage for bakeware and trays.

**Base Mixer Lift** Easily access bulky mixers while maintaining a clutter-free space.