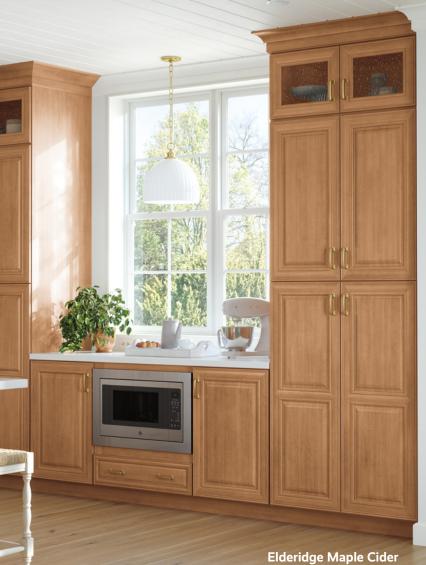

## **Elderidge -** Elite Series

#### **Classic Architecture. Charming Style.**

Cabinets with beveled corners form a charming picture-frame effect around the striking raised center panel. Tall pantry doors and glass cabinet fronts make linens and other necessities easily accessible. A base-turned foot on the free-standing pantry and vanity adds a luxurious furniture feel.

**Construction & Door Details:** Full overlay • Mitered • Recessed panel