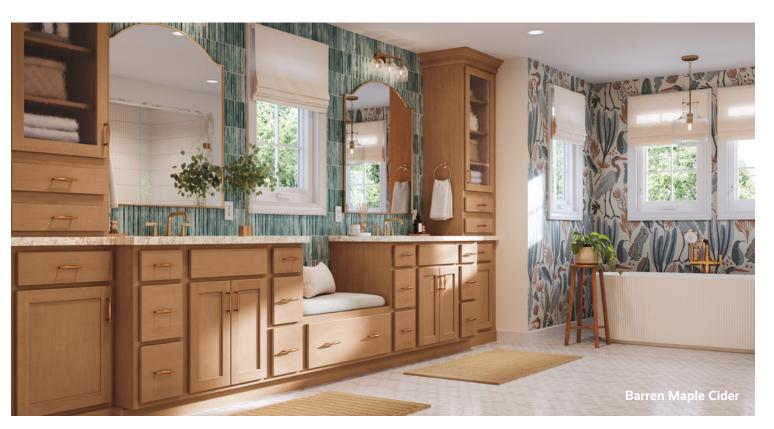

MODERN<sup>®</sup>

Barren Maple Cider

## **Barren** - Choice Series

#### Visually Striking.

Creating a change of depth with cabinets adds dimension to a space, making it feel more dynamic. Complement the look with stacked crown molding cabinets, glass-front drawers, and furniture drawers to create a balance of style and structure.

#### **Pedestal Drawers**

Storage beneath bench seating adds function to any space. It's the ideal place to store extra kitchen equipment, table linens, or even kids' toys. Add hardware in a similar color palette to complement the look and minimize the outward appearance of storage.

**Construction & Door Details:** Partial overlay • Mortise and tenon • Recessed panel

Transitional cabinetry offers a harmonious blend of traditional warmth and modern design. Let your creativity flow as you play with colors and mix and match cabinets to craft a stunning masterpiece that showcases your unique style.