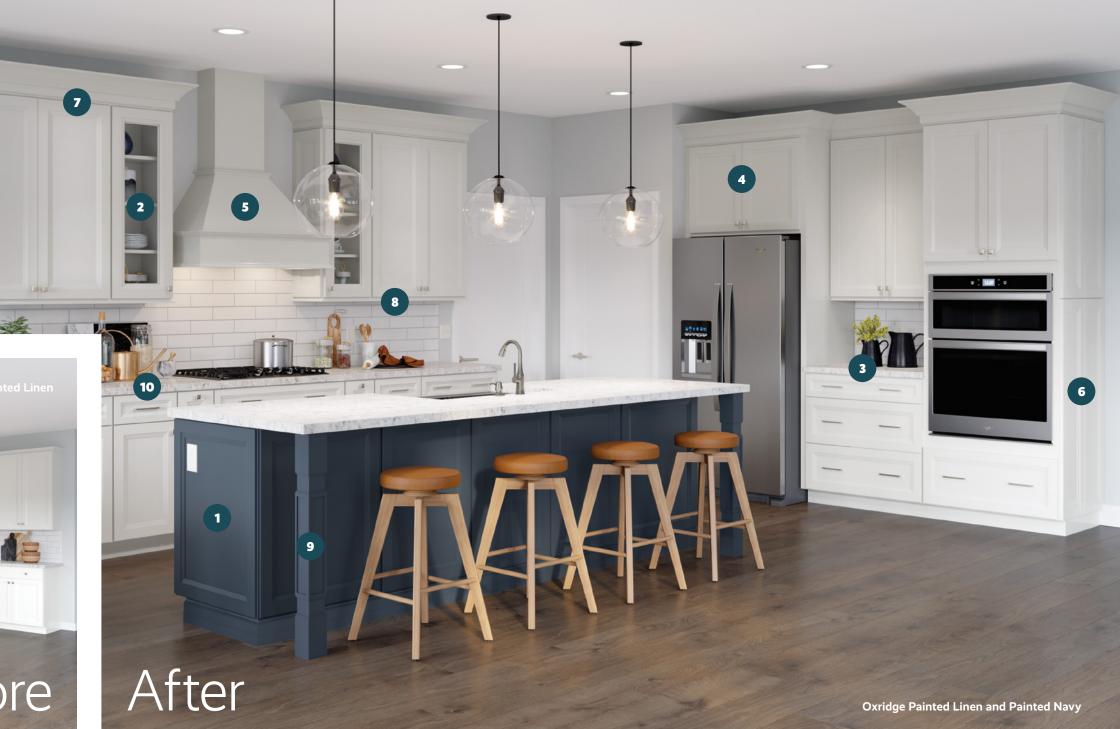

6

2

#### **Multi-Tonal Options**

Multi-tonal spaces are gaining popularity, offering opportunities to blend various colors or finishes for a distinctive and personalized appearance.

#### **Glass Door Inserts**

Add a light airiness to the room as you display your favorite treasures.

3

4

Create an attractive nook with a drawer base cabinet and staggered cabinet depths for lots of additional built-in storage.

#### Accessible Space

Prioritize space with an increaseddepth cabinet over the fridge, providing a custom built-in look.

Range Hoods 5

6

From classic tapered or modern box to sloped or raised panel, a stylish range hood is the centerpiece of every great kitchen.

#### **Decorative Doors**

Finish off a run of cabinets with decorative doors, giving them a refined furniture look. 7 Transform a blank space into finished perfection with this one detail.

8

#### **Crown Molding**

#### **Light Rail Molding**

Keep the task lighting you love out of sight while adding to the aesthetic beauty of your kitchen.

#### **Furniture-Like Details**

Decorative legs on islands are just one of the details that add an elegant designer touch.

10

#### **Distinctive Hardware**

Elevate your cabinets with a hand-picked collection of pulls and knobs.