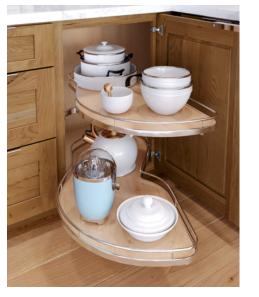

# The beauty of storage.

From floating shelves to pedestal and furniture drawers, you can gain all the extra storage you need without sacrificing your design style.

#### **Floating Shelves**

Floating shelves give kitchens an airier, more open feel. They're ideal for helping a small room feel more spacious and perfect for displaying treasured heirlooms. Because they're easy to customize, you can add storage to nooks and corners where cabinets don't fit.