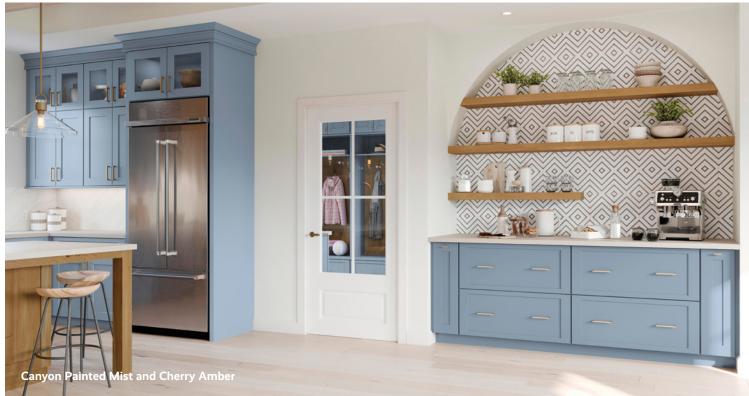

# **Canyon -** Elite Series

#### Create an Inviting Aesthetic.

Transform your kitchen storage with two islands, then enhance the design with a sleek waterfall effect for a touch of modern sophistication. Complete the look with lighted floating shelves that offer both functional lighting and a warm ambiance, perfect for showcasing your favorite decorative items.

**Construction & Door Details:** Full overlay • Mortise and tenon • Recessed panel

Belcourt Maple Almond, Painted Mist and Painted Linen