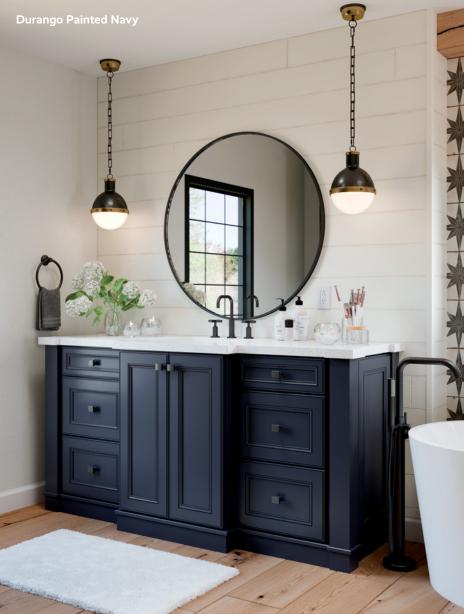

# **Durango** - Elite Series

#### A Classic Refresh.

TRANSITIONAL

]]

]]

Rich wooden base cabinets in earthy brown tones complemented by lighter upper cabinets then finished with black hardware create a modern farmhouse look, while island end panels and a sloped range hood add a high-end furniture feel.

#### Kitchen Island Storage

Drawers in a kitchen island are a must for organization and convenience. They keep countertops neat, offering a sleek and streamlined look to your kitchen. And they make it easy to have everything within reach and neatly stored, creating a more efficient workspace.

#### Durango Cherry Clove and Painted Biscotti Glaze

**Construction & Door Details:** Full overlay • Mitered • Recessed panel