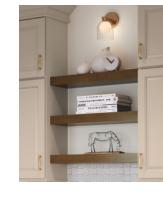

#### **Floating Shelves**

Floating shelves create an airy, open feel, making small kitchens feel more spacious. They're perfect for showcasing heirlooms and can be customized to add storage in tight spaces where cabinets won't fit.

#### **Floating Shelves**

Floating shelves give kitchens an airier, more open feel. They're ideal for helping a small room feel more spacious and perfect for displaying treasured heirlooms. Because they're easy to customize, you can add storage to nooks and corners where cabinets don't fit.