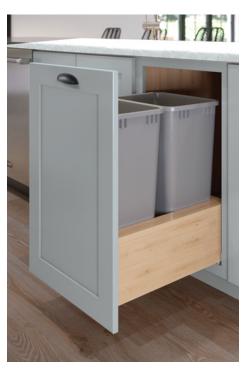

**Base Pantry Pull-Out** Adjustable shelves accommodate all your cooking must-haves.

**Spice Organizer** The secret ingredient in cooking convenience.

**Pull-Out Wastebasket** The easy way to keep trash out of sight.