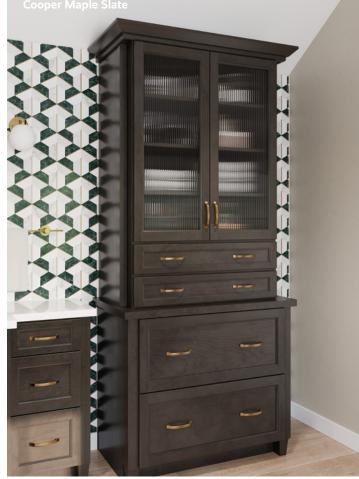

# **Cooper -** Prime Series

#### Sleek with a Dash of Sophistication.

Deep, warm wood cabinets with clean lines bring a touch of luxury. Combine them with a bold backsplash, eye-catching gold hardware, and plenty of storage space to create the bathroom haven of your dreams.

#### **Furniture Drawers**

Furniture drawers can provide an organized space to store items and enhance the usability of any cabinet. Their sleek design maximizes storage while maintaining a custom-furniture look, transforming cabinets into practical, stylish storage solutions.

**Construction & Door Details:** Full overlay • Mortise and tenon • Recessed panel