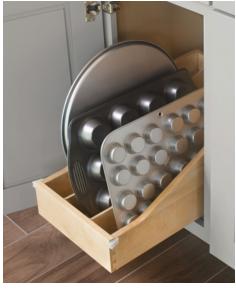

**Deep Roll-Out Trays** No more searching around in the back of the cabinet.

**Roll-Out Tray Divider** Smart storage for bakeware and trays.

**Base Mixer Lift** Easily access bulky mixers while maintaining a clutter-free space.