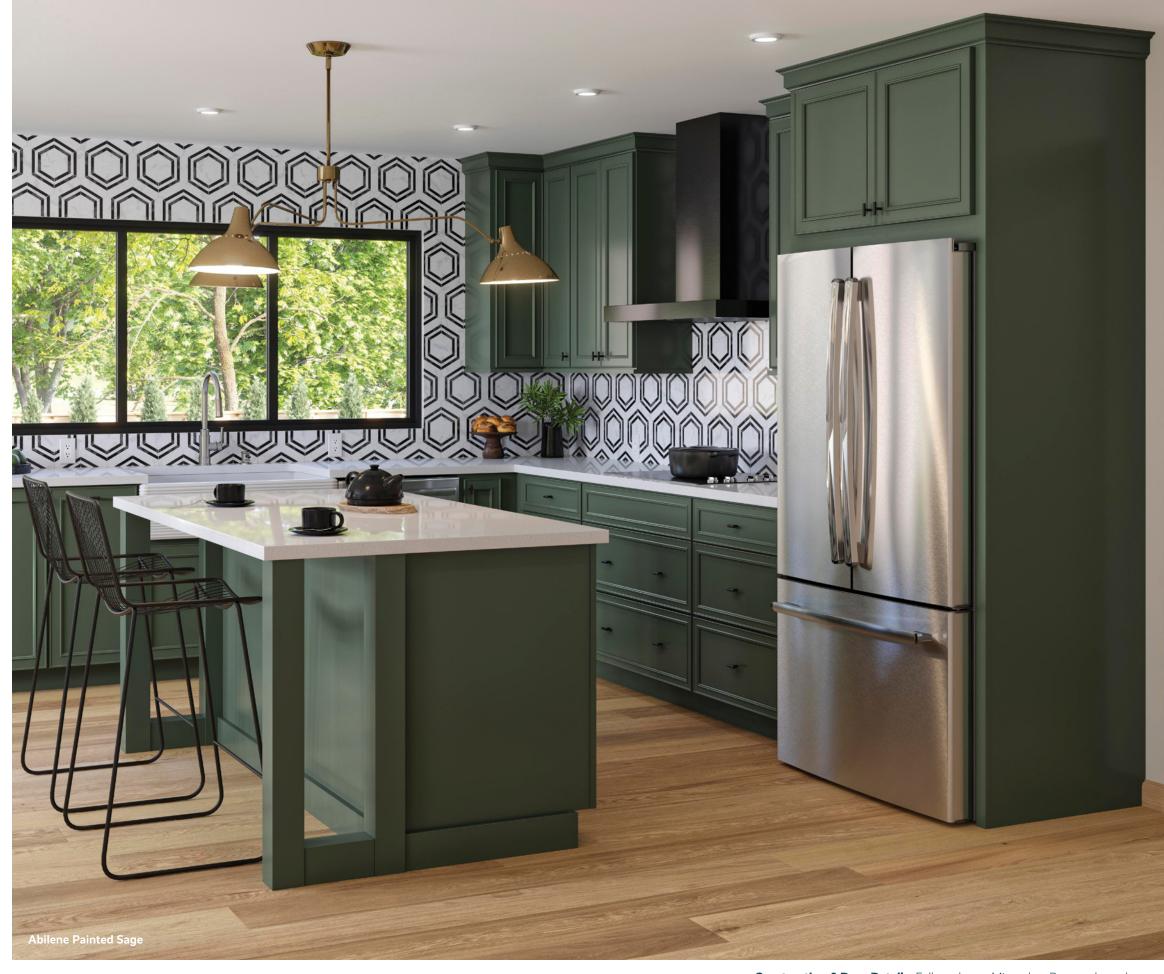

# Abilene - Premium Series

#### Luxuriously Detailed.

Bring drama to any space with colorful cabinets that showcase meticulous woodworking for an ornate look. Complement this bold design with furniture legs on the island for additional seating. And create a focal point with a black artisan range hood that brings your creative vision to life.

**Construction & Door Details:** Full overlay • Mitered • Recessed panel