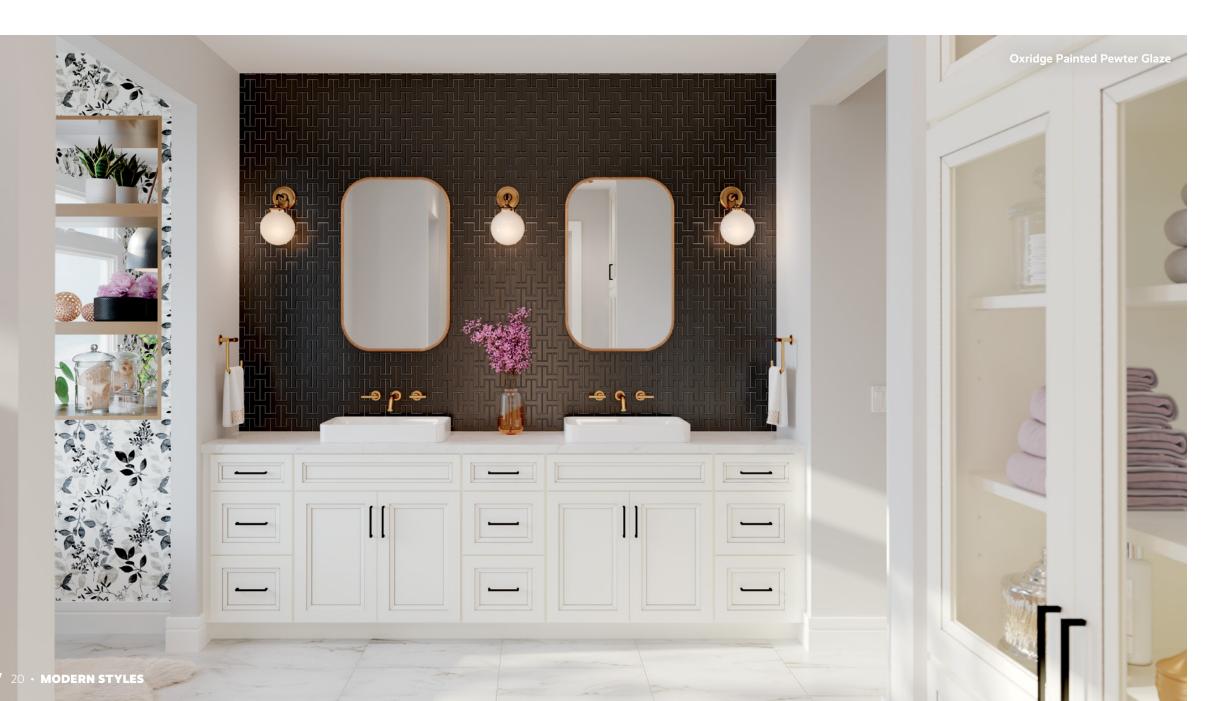

# **Oxridge** - Premium Series

#### A Modern Transitional Twist.

Clean lines, ribbed glass doors, and gold hardware create a bold, modern look that speaks to your transitional style. To elevate the look, pair a complementary cabinet style with contrasting textures or tones to create depth and visual interest.

**Construction & Door Details:** Full overlay • Mitered • Recessed panel