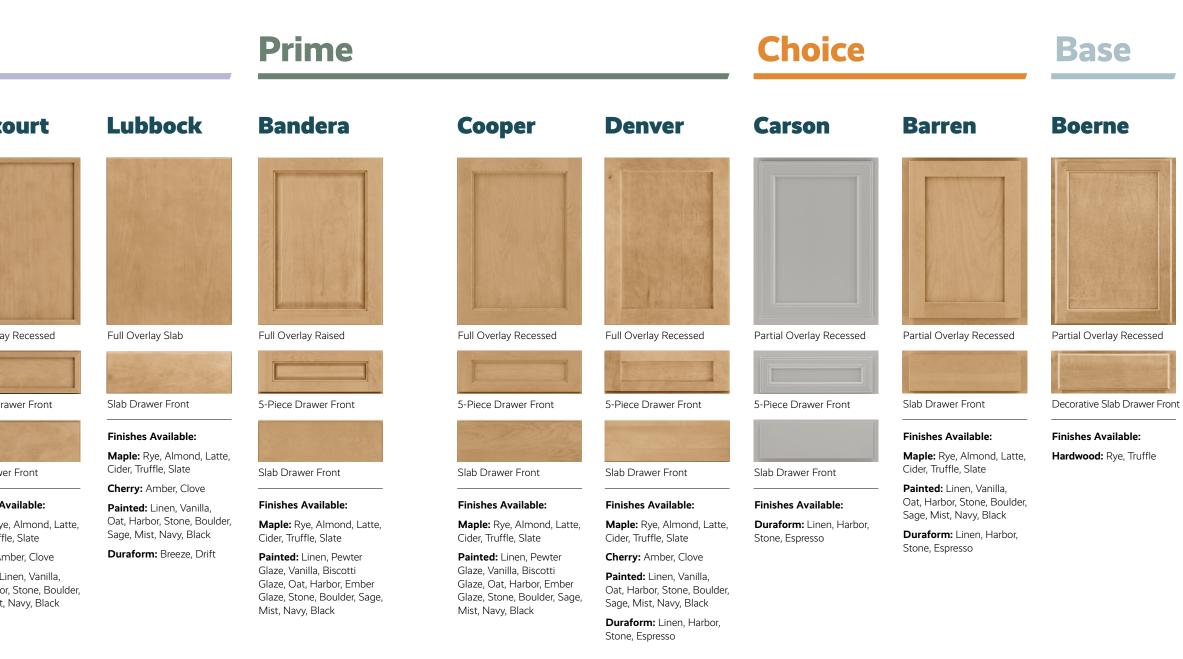

# **Our door gallery at a glance.**

| Series      | Elite                                                                                                                                                                                                                                      |                                                                                                                                                                                                                                            |                                                                                                                                                                                                                                           | Premium                                                                                                                                                                                                                                                                    |                                                                                                                                                                                                                                         |                                                                                                                                                                                                                                                                 |                                                                                                                                                 |
|-------------|--------------------------------------------------------------------------------------------------------------------------------------------------------------------------------------------------------------------------------------------|--------------------------------------------------------------------------------------------------------------------------------------------------------------------------------------------------------------------------------------------|-------------------------------------------------------------------------------------------------------------------------------------------------------------------------------------------------------------------------------------------|----------------------------------------------------------------------------------------------------------------------------------------------------------------------------------------------------------------------------------------------------------------------------|-----------------------------------------------------------------------------------------------------------------------------------------------------------------------------------------------------------------------------------------|-----------------------------------------------------------------------------------------------------------------------------------------------------------------------------------------------------------------------------------------------------------------|-------------------------------------------------------------------------------------------------------------------------------------------------|
| Door Styles | Elderidge                                                                                                                                                                                                                                  | Durango                                                                                                                                                                                                                                    | Canyon                                                                                                                                                                                                                                    | Clayton                                                                                                                                                                                                                                                                    | Oxridge                                                                                                                                                                                                                                 | Abilene                                                                                                                                                                                                                                                         | Belcou                                                                                                                                          |
|             | Full Overlay Raised                                                                                                                                                                                                                        | Full Overlay Recessed                                                                                                                                                                                                                      | Full Overlay Recessed                                                                                                                                                                                                                     | Full Overlay Raised                                                                                                                                                                                                                                                        | Full Overlay Recessed                                                                                                                                                                                                                   | Full Overlay Recessed                                                                                                                                                                                                                                           | Full Overlay Re                                                                                                                                 |
|             | 5-Piece Drawer Front                                                                                                                                                                                                                       | 5-Piece Drawer Front                                                                                                                                                                                                                       | 5-Piece Drawer Front                                                                                                                                                                                                                      | 5-Piece Drawer Front                                                                                                                                                                                                                                                       | 5-Piece Drawer Front                                                                                                                                                                                                                    | 5-Piece Drawer Front                                                                                                                                                                                                                                            | 5-Piece Drawe                                                                                                                                   |
|             | Finishes Available:<br>Maple: Rye, Almond, Latte,<br>Cider, Truffle, Slate<br>Cherry: Amber, Clove<br>Painted: Linen, Pewter<br>Glaze, Vanilla, Biscotti<br>Glaze, Oat, Harbor, Ember<br>Glaze, Stone, Boulder, Sage,<br>Mist, Navy, Black | Finishes Available:<br>Maple: Rye, Almond, Latte,<br>Cider, Truffle, Slate<br>Cherry: Amber, Clove<br>Painted: Linen, Pewter<br>Glaze, Vanilla, Biscotti<br>Glaze, Oat, Harbor, Ember<br>Glaze, Stone, Boulder, Sage,<br>Mist, Navy, Black | Slab Drawer Front<br>Finishes Available:<br>Maple: Rye, Almond, Latte,<br>Cider, Truffle, Slate<br>Cherry: Amber, Clove<br>Painted: Linen, Vanilla,<br>Oat, Harbor, Stone, Boulder,<br>Sage, Mist, Navy, Black<br>Duraform: Breeze, Drift | Decorative Slab Drawer Front<br>Finishes Available:<br>Maple: Rye, Almond, Latte,<br>Cider, Truffle, Slate<br>Cherry: Amber, Clove<br>Painted: Linen, Pewter<br>Glaze, Vanilla, Biscotti<br>Glaze, Oat, Harbor, Ember<br>Glaze, Stone, Boulder, Sage,<br>Mist, Navy, Black | Slab Drawer Front<br>Finishes Available:<br>Maple: Rye, Almond, Latte,<br>Cider, Truffle, Slate<br>Painted: Linen, Pewter<br>Glaze, Vanilla, Biscotti<br>Glaze, Oat, Harbor, Ember<br>Glaze, Stone, Boulder, Sage,<br>Mist, Navy, Black | Slab Drawer Front<br>Finishes Available:<br>Maple: Rye, Almond, Latte,<br>Cider, Truffle, Slate<br>Cherry: Amber, Clove<br>Painted: Linen, Pewter<br>Glaze, Vanilla, Biscotti<br>Glaze, Oat, Harbor, Ember<br>Glaze, Stone, Boulder, Sage,<br>Mist, Navy, Black | Slab Drawer Fi<br>Finishes Avail<br>Maple: Rye, Al<br>Cider, Truffle, S<br>Cherry: Ambe<br>Painted: Liner<br>Oat, Harbor, St<br>Sage, Mist, Nat |
| Finishes    |                                                                                                                                                                                                                                            |                                                                                                                                                                                                                                            |                                                                                                                                                                                                                                           |                                                                                                                                                                                                                                                                            |                                                                                                                                                                                                                                         |                                                                                                                                                                                                                                                                 |                                                                                                                                                 |
| Maple       |                                                                                                                                                                                                                                            |                                                                                                                                                                                                                                            | Cherry                                                                                                                                                                                                                                    | Painted*                                                                                                                                                                                                                                                                   |                                                                                                                                                                                                                                         |                                                                                                                                                                                                                                                                 |                                                                                                                                                 |
|             | I a fine                                                                                                                                                                                                                                   |                                                                                                                                                                                                                                            |                                                                                                                                                                                                                                           |                                                                                                                                                                                                                                                                            |                                                                                                                                                                                                                                         |                                                                                                                                                                                                                                                                 |                                                                                                                                                 |
| Rye         | Almond                                                                                                                                                                                                                                     | Latte                                                                                                                                                                                                                                      | Amber                                                                                                                                                                                                                                     | Linen                                                                                                                                                                                                                                                                      | Pewter Glaze                                                                                                                                                                                                                            | Vanilla                                                                                                                                                                                                                                                         | Biscotti Glaze                                                                                                                                  |

Biscotti Glaze

Cider

Slate

Clove

Oat

Stone

\*Painted finishes feature an engineered wood center panel for a superior finish. Select doors feature all-MDF construction.

\*\*Duraform: Breeze cabinet exterior is finished in Harbor; Drift cabinet exterior is finished in Oat.