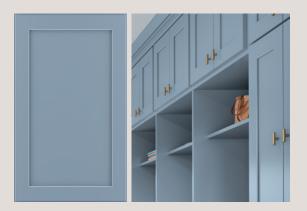

# Introducing our newest finishes.

Elderidge Painted Oat with Maple Cider

# **New Painted Oat**

#### Fresh and Clean with Subtle Warmth.

179

Strike the perfect balance between the timeless appeal of gray undertones and the warmth of beige. This versatile, neutral finish effortlessly complements any style and elevates every space with its understated elegance.