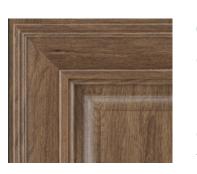

# No two pieces of wood are identical.

#### Cherry

Cherry is a closed-grain hardwood with varying textures, known for its warmth and distinctive curly figures and pin knots. Its natural color includes white, green, and gray, to a deep reddish-brown. As cherry wood ages over time, it begins to darken, bringing out all the unique qualities and grains.

#### Maple

Maple is an extremely hard wood with a fine, even texture. It can be light to cream-colored, and its uniform straight grain may show wavy, bird's-eye, or burl graining. Maple is popular for its durability and luster.

#### Painted

Painted finishes combine hardwoods and engineered materials for stability, consistency, and durability, with minimal grain visibility. Joint lines may appear due to the wood's natural expansion and contraction.

#### Duraform

Duraform uses advanced manufacturing to bond foils and coatings to medium-density fiberboard, highdensity fiberboard, and similar materials for exceptional stability, consistency, and durability.

#### Hardwood

Hardwoods include dense-structured maple, oak, birch, cherry, hickory, poplar, and ash. Color ranges from light blond to dark reddish-brown. Variations of graining, color, and mineral streaks are natural.