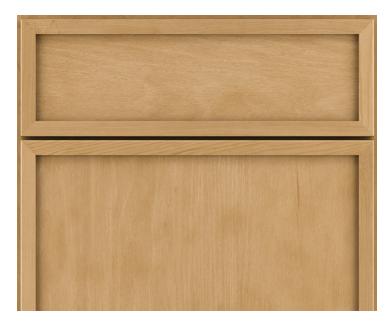

#### Maple

Maple is an extremely hard wood with a fine, even texture. It can be light to cream-colored, and its uniform straight grain may show wavy, bird's-eye, or burl graining. Maple is popular for its durability and luster.