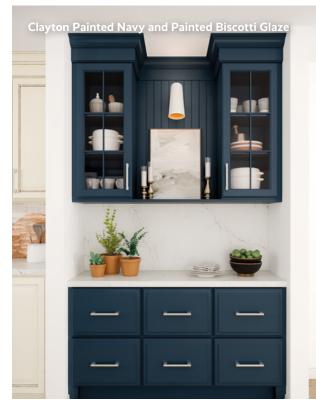

# **Clayton -** Premium Series

#### Where Luxury Meets Warm and Welcoming.

Pair natural browns and greens to create a warm, welcoming ambiance that speaks to your luxurious side. Elevated cabinets add counter space, and shallow-depth wall cabinets create visual dimension. Crown molding introduces height, enhancing the room's sense of grandeur. For a streamlined, unified look, incorporate island seating with drawers and integrate appliances seamlessly into the design.