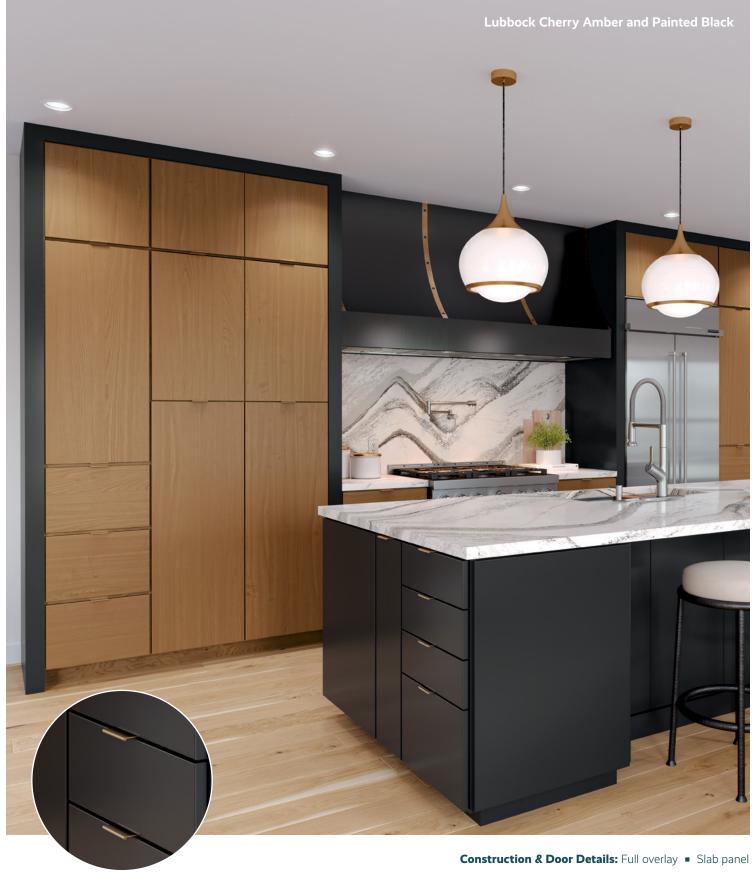

# Lubbock - Premium Series

#### **Refined Minimalism.**

Make a statement of simple elegance with tall pantry cabinets that add extra storage while providing a seamless, full-wall appearance. Combine those with tab pulls and an artistic backsplash for a streamlined, minimalist look that accents any modern décor.

#### Tab Pull

Tab drawer pulls are a sleek, contemporary hardware option that adds a subtle yet distinctive detail to your cabinets. Their minimalist design offers a modern touch while enhancing the overall aesthetic of your design.