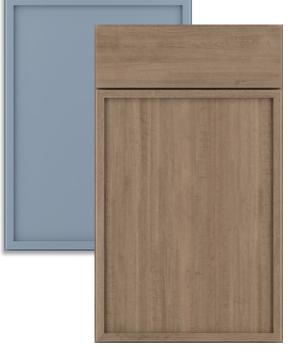

# Introducing our newest finishes.

Elderidge Painted Oat with Maple Cider

# **New Painted Oat**

#### Fresh and Clean with Subtle Warmth.

179

Strike the perfect balance between the timeless appeal of gray undertones and the warmth of beige. This versatile, neutral finish effortlessly complements any style and elevates every space with its understated elegance.

#### Rich and Earthy.

Embrace the natural beauty of wood with this inviting mid-tone color inspired by the warm glow of autumn afternoons. It adds a warm, welcoming touch to any room and is the perfect way to create a relaxing atmosphere where you can unwind and feel close to nature.