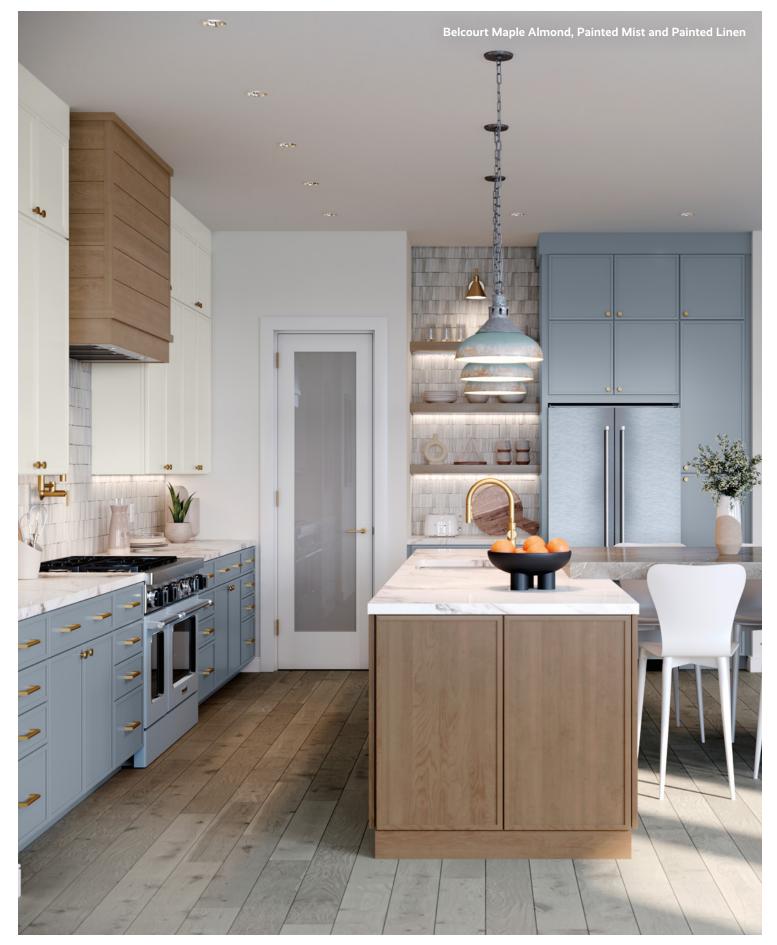

Belcourt Maple Almond, Painted Mist and Painted Linen

# **Belcourt** - Premium Series

#### Modern Versatility.

Enhance the depth and character of your space with stylish, multi-tonal cabinets and a T-shaped island that offers extra counter space on both sides of the waterfall, creating the perfect area for casual meals or socializing. A sleek, box-shaped range hood adds a clean, modern touch to the heart of your kitchen.

#### **Floating Shelves**

Floating shelves create an airy, open feel, making small kitchens feel more spacious. They're perfect for showcasing heirlooms and can be customized to add storage in tight spaces where cabinets won't fit.

**Construction & Door Details:** Full overlay • Mitered • Recessed panel