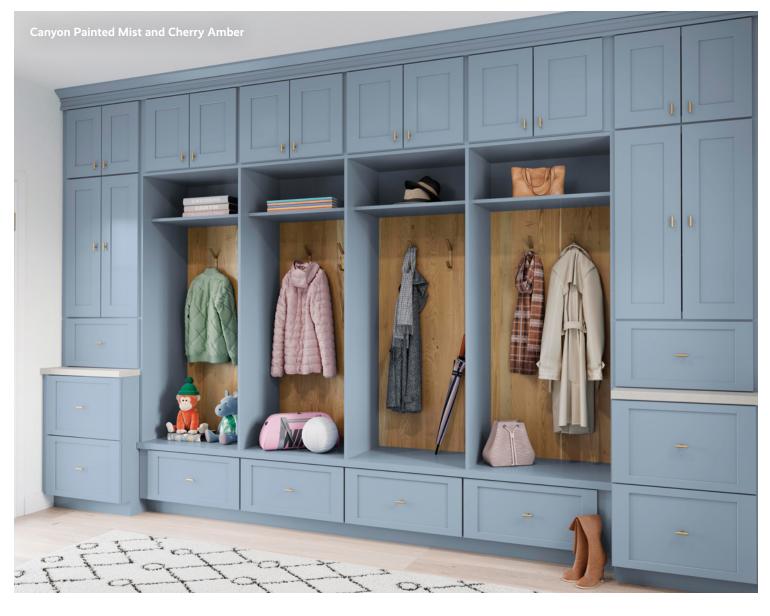

# Cabinetry for every room.

Looking to create an office space that inspires productivity? Incorporating cabinetry offers functional built-in storage solutions, ensuring organization in a personalized workspace. Enhance your entryway with elements that make hospitality seamless. In the laundry room, well-designed cabinetry brings everything together, simplifying the messiest tasks. And a storage-smart drop zone allows you to leave the day behind in style.

# Imagine the possibilities.

40 · EVERY ROOM