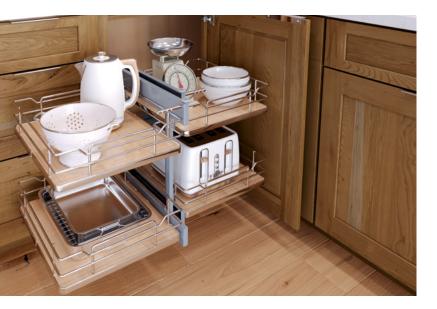

# The beauty of storage.

From floating shelves to pedestal and furniture drawers, you can gain all the extra storage you need without sacrificing your design style.

# Smart organization solutions.

Functional additions help maximize counter and drawer space. With everything neatly organized, your kitchen will feel more welcoming, creating an inviting space to cook and gather with family and friends.