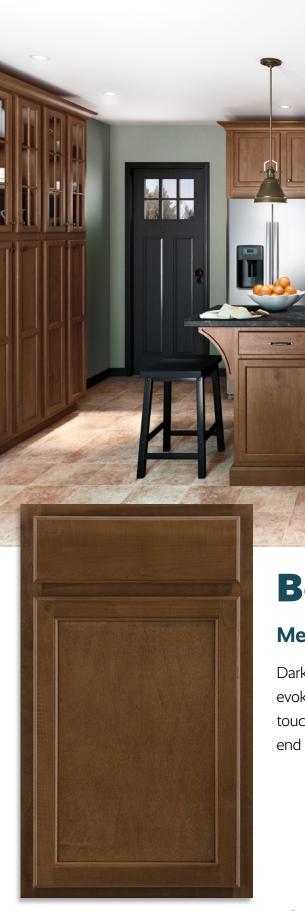

## **Boerne** - Base Series

#### Meticulous Craftsmanship.

Dark earth tones harmonize perfectly with black countertops to evoke a sense of natural warmth. Add corbels for a decorative touch to the countertop overhang, and extend cabinets to the end of the island for even more storage space.

**Construction & Door Details:** Partial overlay • Mortise and tenon • Recessed panel