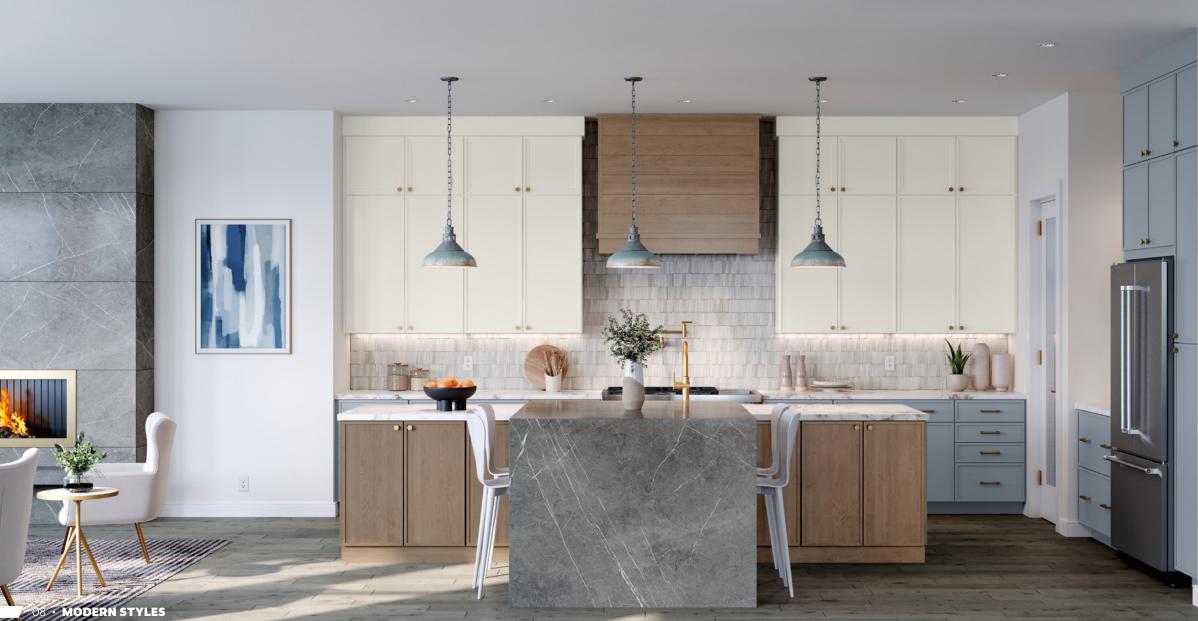

#### Modern **Styles**

Canyon Belcourt Denver Lubbock Barren

Durango Oxridge Cooper Abilene Carson Boerne

Lubbock Maple Cider with Painted Sage

Modern cabinetry offers simple, clean lines. It's effortless and elegant, transforming any space with its tasteful beauty. Whether your design aesthetic is more industrial or farmhouse in nature, our modern styles bring clean lines and simplicity to your modern home.

Belcourt Maple Almond, Painted Mist and Painted Linen