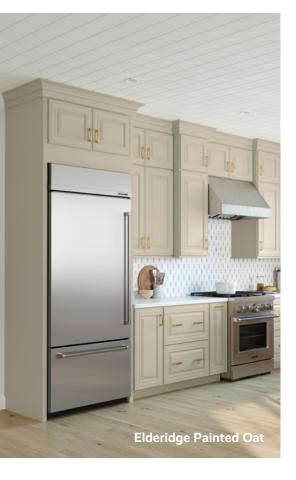

## **Elderidge -** Elite Series

#### **Classic Architecture. Charming Style.**

Cabinets with beveled corners form a charming picture-frame effect around the striking raised center panel. Tall pantry doors and glass cabinet fronts make linens and other necessities easily accessible. A base-turned foot on the free-standing pantry and vanity adds a luxurious furniture feel.

**Construction & Door Details:** Full overlay • Mitered • Recessed panel