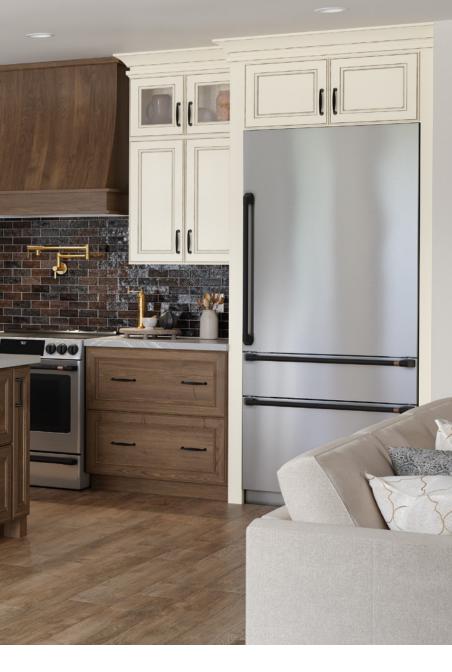

# **Durango** - Elite Series

#### A Classic Refresh.

TRANSITIONAL

]]

]]

Rich wooden base cabinets in earthy brown tones complemented by lighter upper cabinets then finished with black hardware create a modern farmhouse look, while island end panels and a sloped range hood add a high-end furniture feel.

#### Kitchen Island Storage

Drawers in a kitchen island are a must for organization and convenience. They keep countertops neat, offering a sleek and streamlined look to your kitchen. And they make it easy to have everything within reach and neatly stored, creating a more efficient workspace.

#### Durango Cherry Clove and Painted Biscotti Glaze

**Construction & Door Details:** Full overlay • Mitered • Recessed panel