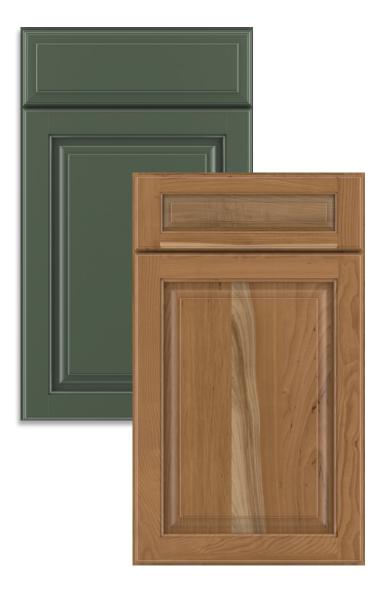

mbellished classic-style cabinets that add timeless beauty to your space.

#### **Custom Looks**

Imagine a grand wine bar curated with a wire rack cabinet, stem glass holder, and glass doors for display. A custom-look, built-in furniture piece like this can add a sophisticated focal point to your space.

#### **CLASSIC**

# **Clayton -** Premium Series

#### Where Luxury Meets Warm and Welcoming.

Pair natural browns and greens to create a warm, welcoming ambiance that speaks to your luxurious side. Elevated cabinets add counter space, and shallow-depth wall cabinets create visual dimension. Crown molding introduces height, enhancing the room's sense of grandeur. For a streamlined, unified look, incorporate island seating with drawers and integrate appliances seamlessly into the design.









**Construction & Door Details:** Full overlay • Mortise and tenon • Raised panel



## **Elderidge -** Elite Series

#### **Classic Architecture. Charming Style.**

Cabinets with beveled corners form a charming picture-frame effect around the striking raised center panel. Tall pantry doors and glass cabinet fronts make linens and other necessities easily accessible. A base-turned foot on the free-standing pantry and vanity adds a luxurious furniture feel.

**Construction & Door Details:** Full overlay • Mitered • Recessed panel







# Cabinetry for every room.

Looking to create an office space that inspires productivity? Incorporating cabinetry offers functional built-in storage solutions, ensuring organization in a personalized workspace. Enhance your entryway with elements tha