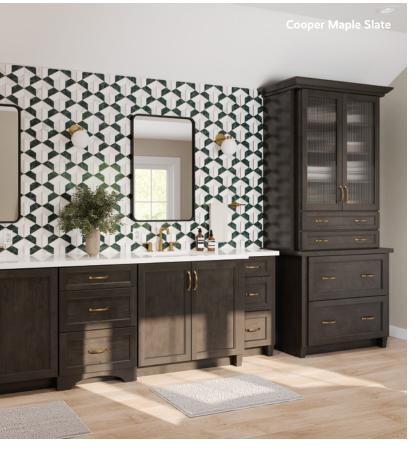

# **Cooper -** Prime Series

#### Sleek with a Dash of Sophistication.

Deep, warm wood cabinets with clean lines bring a touch of luxury. Combine them with a bold backsplash, eye-catching gold hardware, and plenty of storage space to create the bathroom haven of your dreams.

#### **Furniture Drawers**

Furniture drawers can provide an organized space to store items and enhance the usability of any cabinet. Their sleek design maximizes storage while maintaining a custom-furniture look, transforming cabinets into practical, stylish storage solutions.

**Construction & Door Details:** Full overlay • Mortise and tenon • Recessed panel