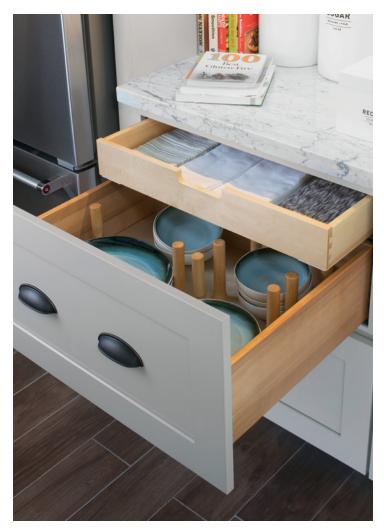

# Smart organization solutions.

Functional additions help maximize counter and drawer space. With everything neatly organized, your kitchen will feel more welcoming, creating an inviting space to cook and gather with family and friends.

**Base Pantry Pull-Out** Adjustable shelves accommodate all your cooking must-haves.

**Spice Organizer** The secret ingredient in cooking convenience.

**Pull-Out Wastebasket** The easy way to keep trash out of sight.

**Deep Roll-Out Trays** No more searching around in the back of the cabinet.

**Roll-Out Tray Divider** Smart storage for bakeware and trays.

**Base Mixer Lift** Easily access bulky mixers while maintaining a clutter-free space.