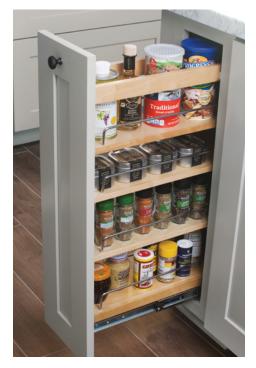

# Smart organization solutions.

Functional additions help maximize counter and drawer space. With everything neatly organized, your kitchen will feel more welcoming, creating an inviting space to cook and gather with family and friends.

**Base Pantry Pull-Out** Adjustable shelves accommodate all your cooking must-haves.

**Spice Organizer** The secret ingredient in cooking convenience.

**Pull-Out Wastebasket** The easy way to keep trash out of sight.