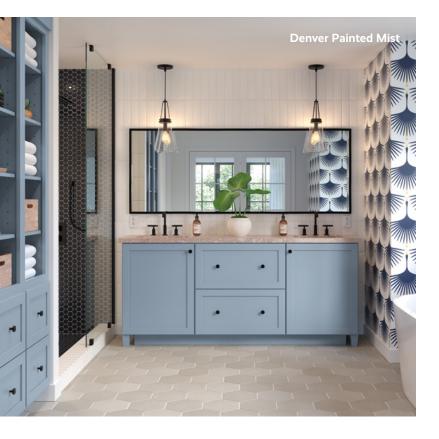

# **Denver** - Prime Series

#### Stately Grace or Comfortably Casual.

Stacked cabinets in complementary colors on the counter and recessed cabinets add visual appeal, while glass doors make it easy to display and access your favorite items. In the laundry room, open shelving paired with tall cabinets gives the space a more organized feel.

-

**Construction & Door Details:** Full overlay • Mortise and tenon • Recessed panel