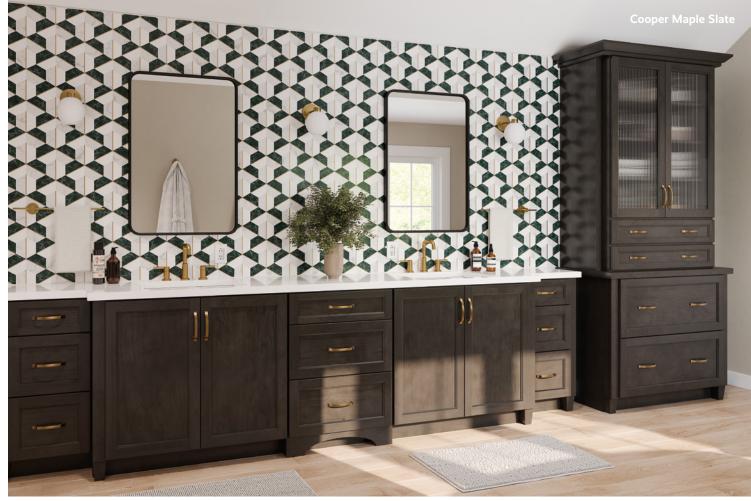

# **Cooper -** Prime Series

#### Sleek with a Dash of Sophistication.

Deep, warm wood cabinets with clean lines bring a touch of luxury. Combine them with a bold backsplash, eye-catching gold hardware, and plenty of storage space to create the bathroom haven of your dreams.

#### **Furniture Drawers**

Furniture drawers can provide an organized space to store items and enhance the usability of any cabinet. Their sleek design maximizes storage while maintaining a custom-furniture look, transforming cabinets into practical, stylish storage solutions.

**Construction & Door Details:** Full overlay • Mortise and tenon • Recessed panel