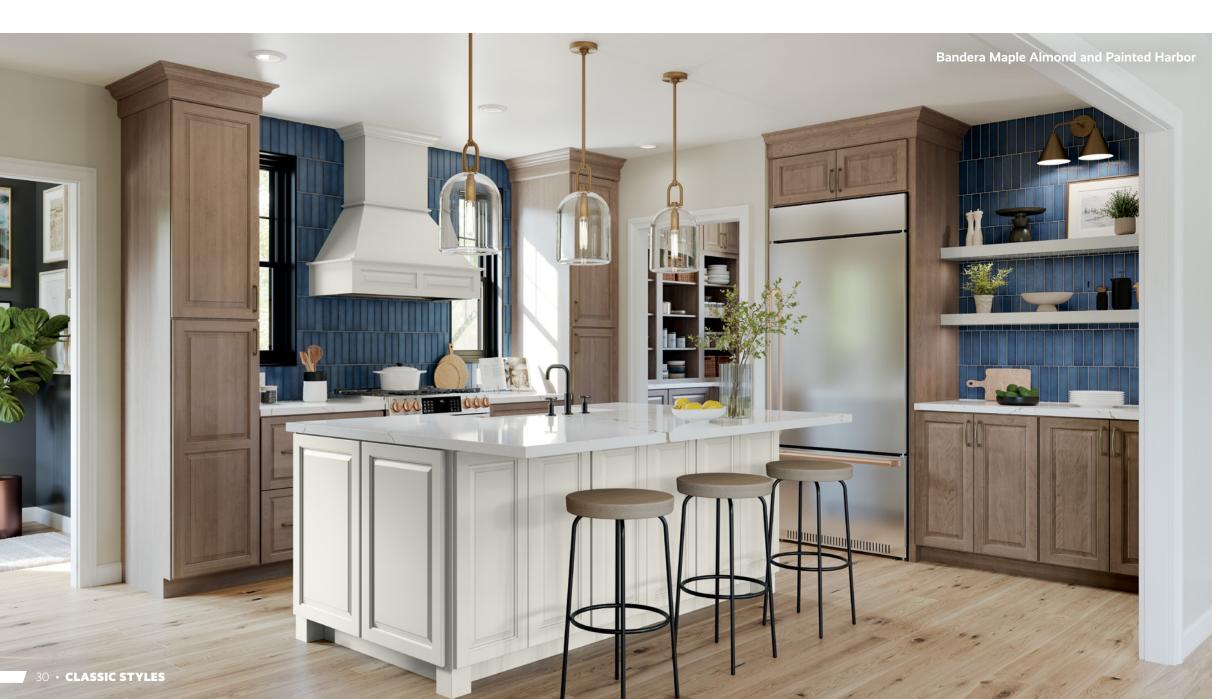

# **Clayton -** Premium Series

#### Where Luxury Meets Warm and Welcoming.

Pair natural browns and greens to create a warm, welcoming ambiance that speaks to your luxurious side. Elevated cabinets add counter space, and shallow-depth wall cabinets create visual dimension. Crown molding introduces height, enhancing the room's sense of grandeur. For a streamlined, unified look, incorporate island seating with drawers and integrate appliances seamlessly into the design.

**Construction & Door Details:** Full overlay • Mortise and tenon • Raised panel