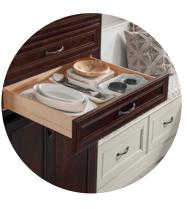

# The beauty of storage.

From floating shelves to pedestal and furniture drawers, you can gain all the extra storage you need without sacrificing your design style.

#### **Floating Shelves**

Floating shelves give kitchens an airier, more open feel. They're ideal for helping a small room feel more spacious and perfect for displaying treasured heirlooms. Because they're easy to customize, you can add storage to nooks and corners where cabinets don't fit.