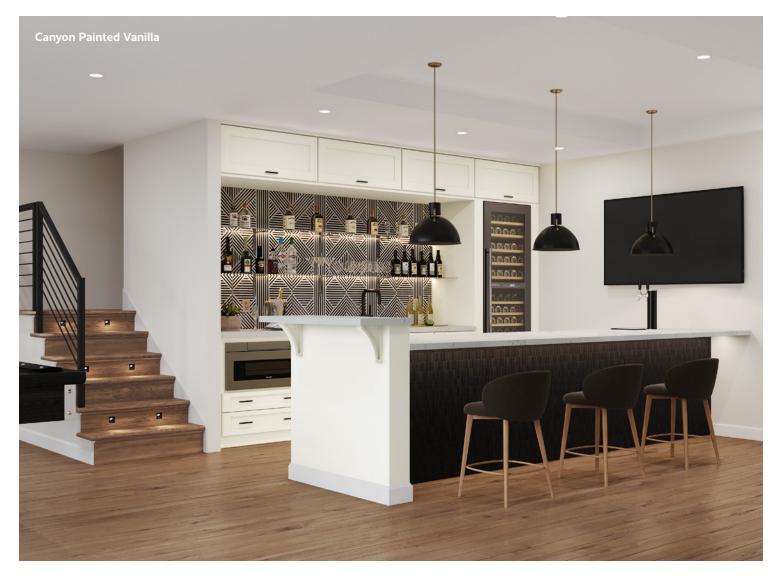

# **Canyon -** Elite Series

#### Create an Inviting Aesthetic.

Transform your kitchen storage with two islands, then enhance the design with a sleek waterfall effect for a touch of modern sophistication. Complete the look with lighted floating shelves that offer both functional lighting and a warm ambiance, perfect for showcasing your favorite decorative items.