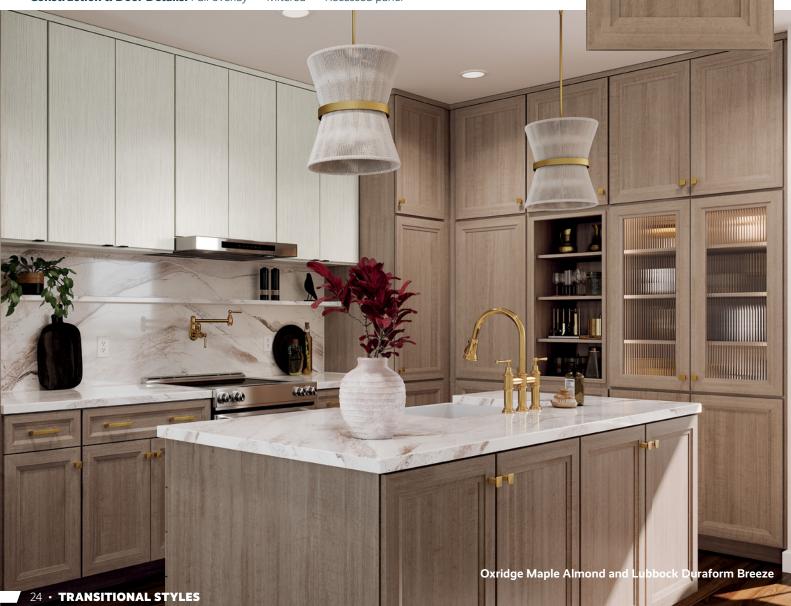

# **Oxridge** - Premium Series

#### A Modern Transitional Twist.

Clean lines, ribbed glass doors, and gold hardware create a bold, modern look that speaks to your transitional style. To elevate the look, pair a complementary cabinet style with contrasting textures or tones to create depth and visual interest.

**Construction & Door Details:** Full overlay • Mitered • Recessed panel