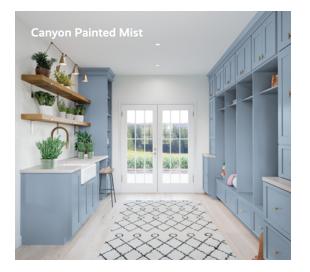

# **Canyon -** Elite Series

#### Create an Inviting Aesthetic.

Transform your kitchen storage with two islands, then enhance the design with a sleek waterfall effect for a touch of modern sophistication. Complete the look with lighted floating shelves that offer both functional lighting and a warm ambiance, perfect for showcasing your favorite decorative items.