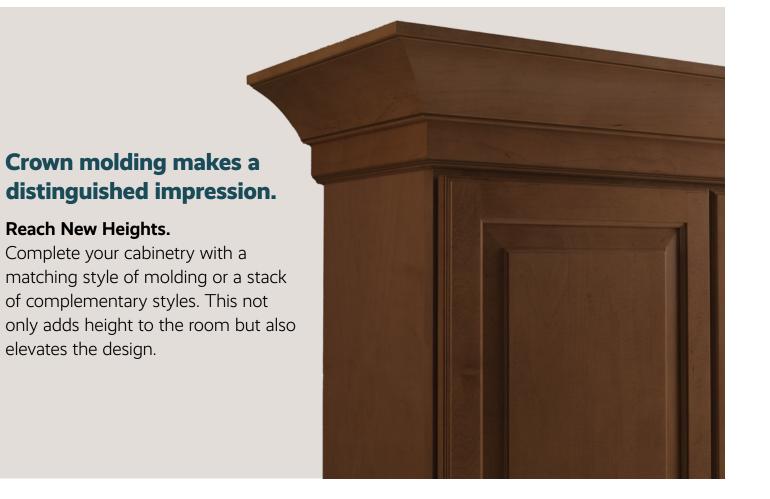

#### **Crown Molding**

#### More than a finishing touch.

**Reach New Heights.** 

elevates the design.

A shape, a contour, a sheen. Handles, pulls, and knobs are the smallest details that pack a punch. Complement a look, or add a spark of surprise.