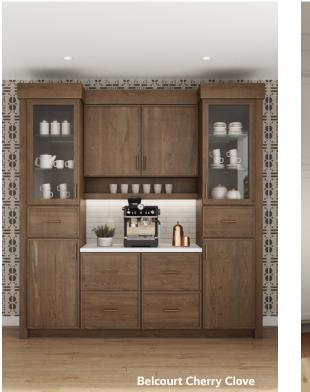

triking raised center panel. Tall pantry doors and glass cabinet fronts make linens and other necessities easily accessible. A base-turned foot on the free-standing pantry and vanity adds a luxurious furniture feel.

**Construction & Door Details:** Full overlay • Mitered • Recessed panel







# Cabinetry for every room.

Looking to create an office space that inspires productivity? Incorporating cabinetry offers functional built-in storage solutions, ensuring organization in a personalized workspace. Enhance your entryway with elements that make hospitality seamless. In the laundry room, well-designed cabinetry brings everything together, simplifying the messiest tasks. And a storage-smart drop zone allows you to leave the day behind in style.









# Imagine the possibilities.





















40 · EVERY ROOM

# Small space. Big potential.

Enhance the appeal of your bathroom and create an oasis of your own design. As the centerpiece of your dream bath, the perfect vanity can craft a unique expression of personal style while optimizing storage.









# Your personalized oasis.



# **Details make** the difference.

From modifications to decorative accents, 1951 Cabinetry offers incredible value, allowing you to design the home of your dreams. Personalize your kitchen with unique touches that add convenience and beauty.



6





2

#### **Multi-Tonal Options**

Multi-tonal spaces are gaining popularity, offering opportunities to blend various colors or finishes for a distinctive and personalized appearance.

#### **Glass Door Inserts**

Add a light airiness to