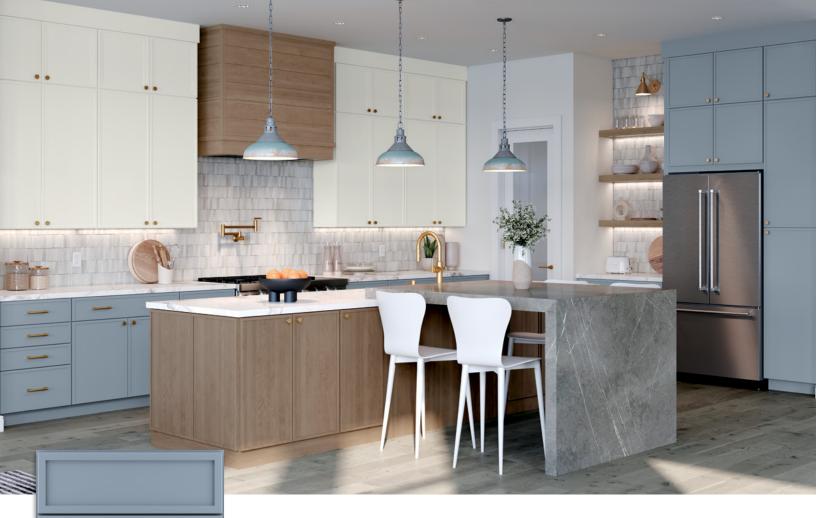

# Introducing our newest finishes.

Elderidge Painted Oat with Maple Cider

# **New Painted Oat**

#### Fresh and Clean with Subtle Warmth.

179

Strike the perfect balance between the timeless appeal of gray undertones and the warmth of beige. This versatile, neutral finish effortlessly complements any style and elevates every space with its understated elegance.

#### Rich and Earthy.

Embrace the natural beauty of wood with this inviting mid-tone color inspired by the warm glow of autumn afternoons. It adds a warm, welcoming touch to any room and is the perfect way to create a relaxing atmosphere where you can unwind and feel close to nature.

Lubbock Maple Cider with Painted Sage

Modern cabinetry offers simple, clean lines. It's effortless and elegant, transforming any space with its tasteful beauty. Whether your design aesthetic is more industrial or farmhouse in nature, our modern styles bring clean lines and simplicity to your modern home.