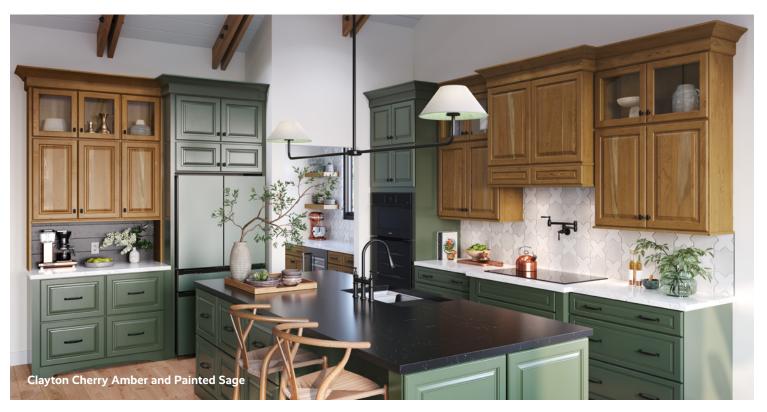

# **Clayton -** Premium Series

#### Where Luxury Meets Warm and Welcoming.

Pair natural browns and greens to create a warm, welcoming ambiance that speaks to your luxurious side. Elevated cabinets add counter space, and shallow-depth wall cabinets create visual dimension. Crown molding introduces height, enhancing the room's sense of grandeur. For a streamlined, unified look, incorporate island seating with drawers and integrate appliances seamlessly into the design.

**Construction & Door Details:** Full overlay • Mortise and tenon • Raised panel