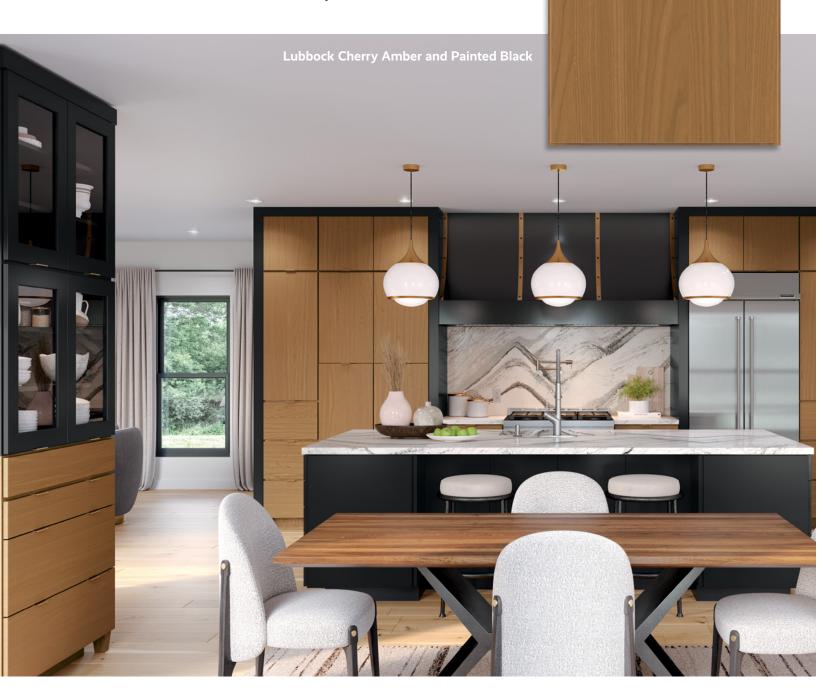

# Lubbock - Premium Series

#### **Refined Minimalism.**

Make a statement of simple elegance with tall pantry cabinets that add extra storage while providing a seamless, full-wall appearance. Combine those with tab pulls and an artistic backsplash for a streamlined, minimalist look that accents any modern décor.

#### Tab Pull

Tab drawer pulls are a sleek, contemporary hardware option that adds a subtle yet distinctive detail to your cabinets. Their minimalist design offers a modern touch while enhancing the overall aesthetic of your design.