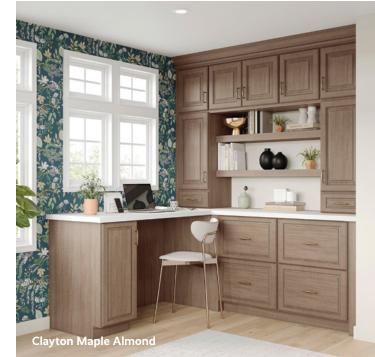

# **Clayton -** Premium Series

#### Where Luxury Meets Warm and Welcoming.

Pair natural browns and greens to create a warm, welcoming ambiance that speaks to your luxurious side. Elevated cabinets add counter space, and shallow-depth wall cabinets create visual dimension. Crown molding introduces height, enhancing the room's sense of grandeur. For a streamlined, unified look, incorporate island seating with drawers and integrate appliances seamlessly into the design.

**Construction & Door Details:** Full overlay • Mortise and tenon • Raised panel