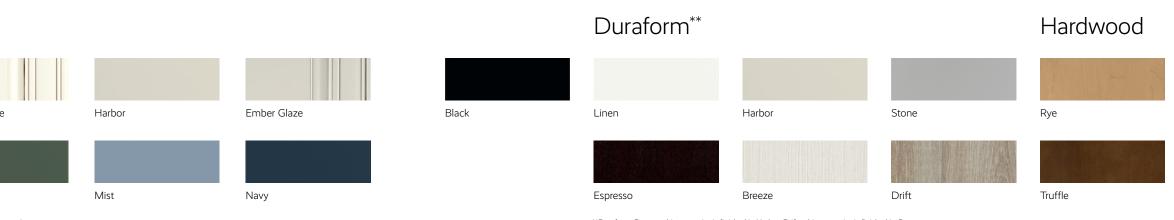

# The materials.

#### Cherry

Cherry is a closed-grain hardwood with varying textures, known for its warmth and distinctive curly figures and pin knots. Its natural color includes white, green, and gray, to a deep reddish-brown. As cherry wood ages over time, it begins to darken, bringing out all the unique qualities and grains.

#### Maple

Maple is an extremely hard wood with a fine, even texture. It can be light to cream-colored, and its uniform straight grain may show wavy, bird's-eye, or burl graining. Maple is popular for its durability and luster.

#### Painted

Painted finishes combine hardwoods and engineered materials for stability, consistency, and durability, with minimal grain visibility. Joint lines may appear due to the wood's natural expansion and contraction.

#### Duraform

Duraform uses advanced manufacturing to bond foils and coatings to medium-density fiberboard, highdensity fiberboard, and similar materials for exceptional stability, consistency, and durability.

#### Hardwood

Hardwoods include dense-structured maple, oak, birch, cherry, hickory, poplar, and ash. Color ranges from light blond to dark reddish-brown. Variations of graining, color, and mineral streaks are natural.