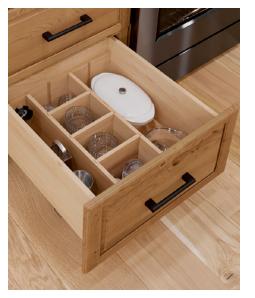

### Drawer with Dish Organizer and Scalloped Slide-Out Shelf

Includes adjustable pegs to handle different dish sizes.