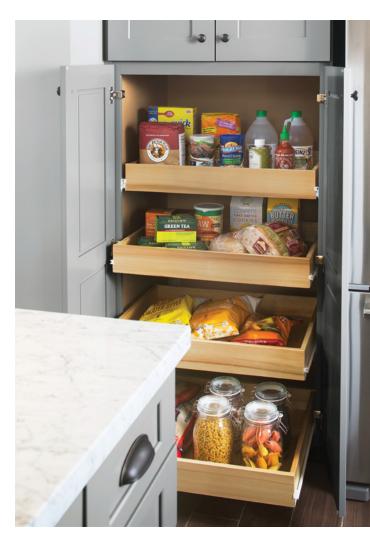

#### **Pantry Cabinets**

A pantry cabinet offers an abundance of storage space, maximizing functionality with easy access and better organization for your kitchen or laundry essentials. It enhances practicality while seamlessly complementing the overall aesthetics of your space.