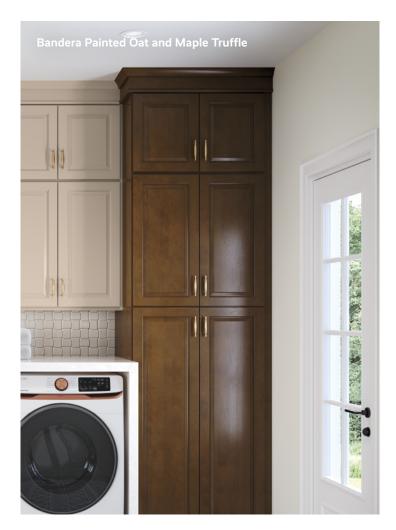

## **Elderidge -** Elite Series

#### **Classic Architecture. Charming Style.**

Cabinets with beveled corners form a charming picture-frame effect around the striking raised center panel. Tall pantry doors and glass cabinet fronts make linens and other necessities easily accessible. A base-turned foot on the free-standing pantry and vanity adds a luxurious furniture feel.

**Construction & Door Details:** Full overlay • Mitered • Recessed panel