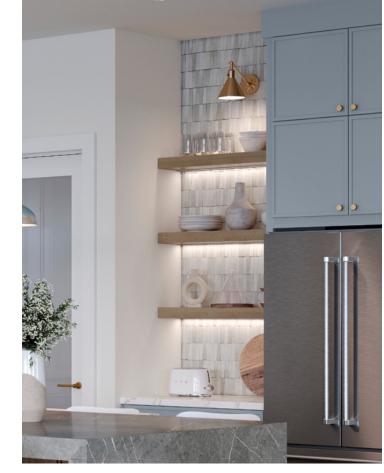

#### **Floating Shelves**

Floating shelves create an airy, open feel, making small kitchens feel more spacious. They're perfect for showcasing heirlooms and can be customized to add storage in tight spaces where cabinets won't fit.

#### **Floating Shelves**

Floating shelves give kitchens an airier, more open feel. They're ideal for helping a small room feel more spacious and perfect for displaying treasured heirlooms. Because they're easy to customize, you can add storage to nooks and corners where cabinets don't fit.