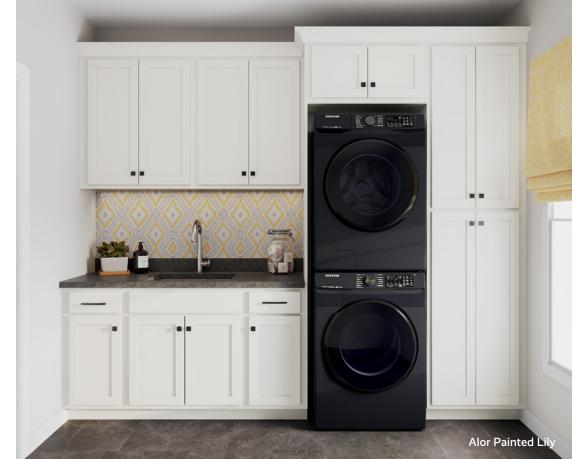

### Unlimited potential.

Make a bold statement by adding a deep blue island to create a striking focal point, or explore a variety of hardware options to match your unique style. With 1951 Foundations, the possibilities are endless when you combine products from our 1951 Cabinetry line for a perfectly coordinated look crafted with the quality and attention to detail you deserve.

## Imagine the possibilities.

From innovative organizational solutions and sleek range hoods to elegant glass doors and decorative legs, combining items from our 1951 Cabinetry collection gives you everything you need to design the space you've always imagined.