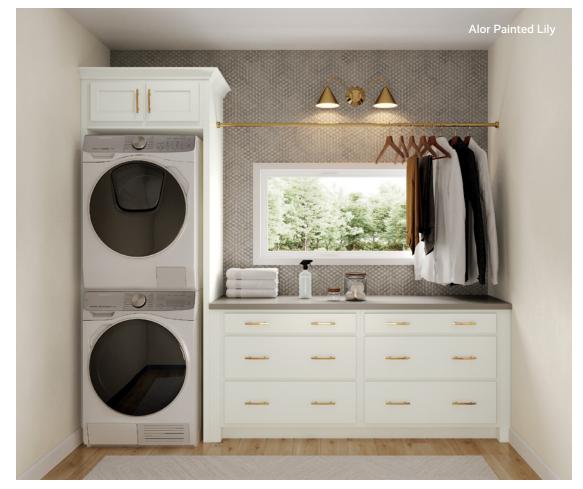

### Unlimited potential.

Make a bold statement by adding a deep blue island to create a striking focal point, or explore a variety of hardware options to match your unique style. With 1951 Foundations, the possibilities are endless when you combine products from our 1951 Cabinetry line for a perfectly coordinated look crafted with the quality and attention to detail you deserve.

## Imagine the possibilities.

From innovative organizational solutions and sleek range hoods to elegant glass doors and decorative legs, combining items from our 1951 Cabinetry collection gives you everything you need to design the space you've always imagined.