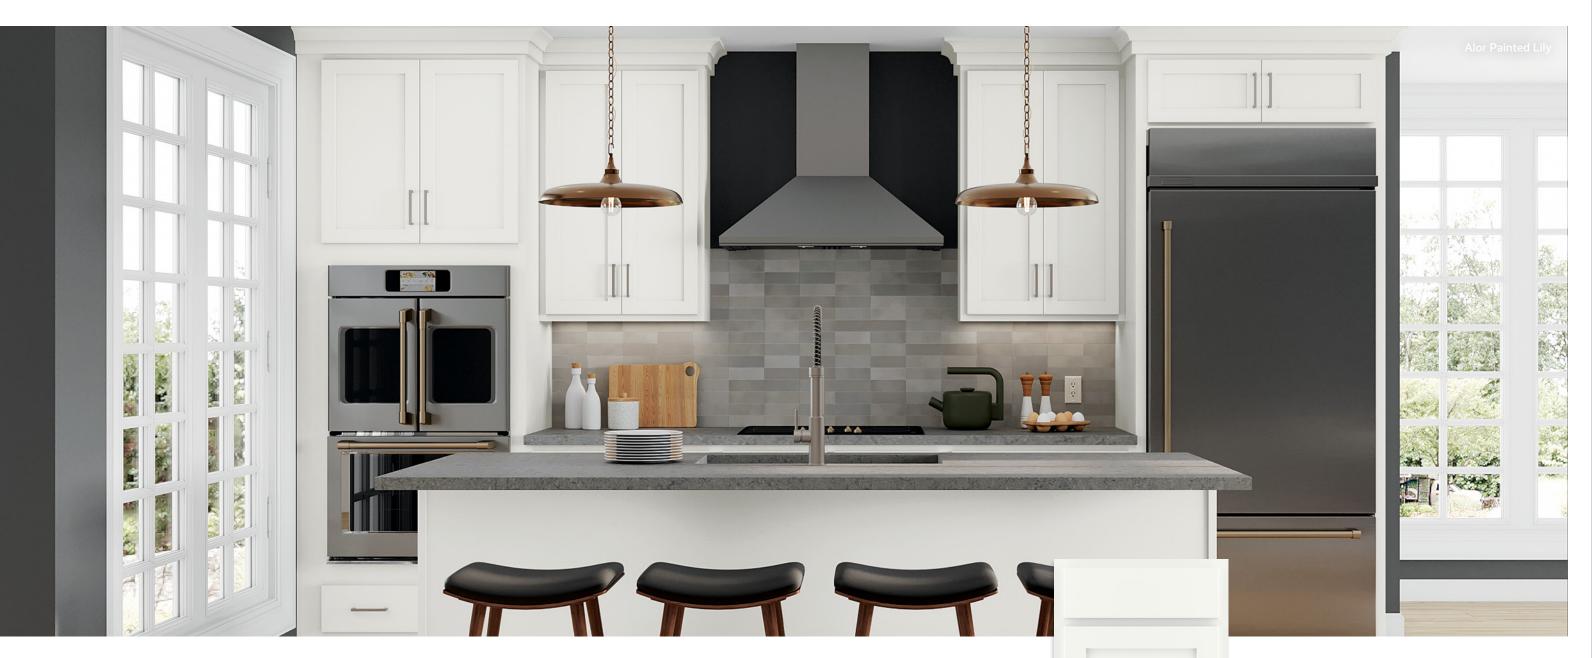

### Alor - Partial Overlay

#### **Recessed Shaker Panel**

Discover the perfect blend of style and versatility with this partial-overlay door that captures the timeless charm of the Shaker style. From refined elegance to charming and welcoming, Alor allows you to create a space that's uniquely yours.

**Construction**Recessed Panel

**Door Details**Partial Overlay

**Drawer Front**Slab

**Finishes**Painted Lily

PAINTED LILY

www.1951Cabinetry.com/Foundations