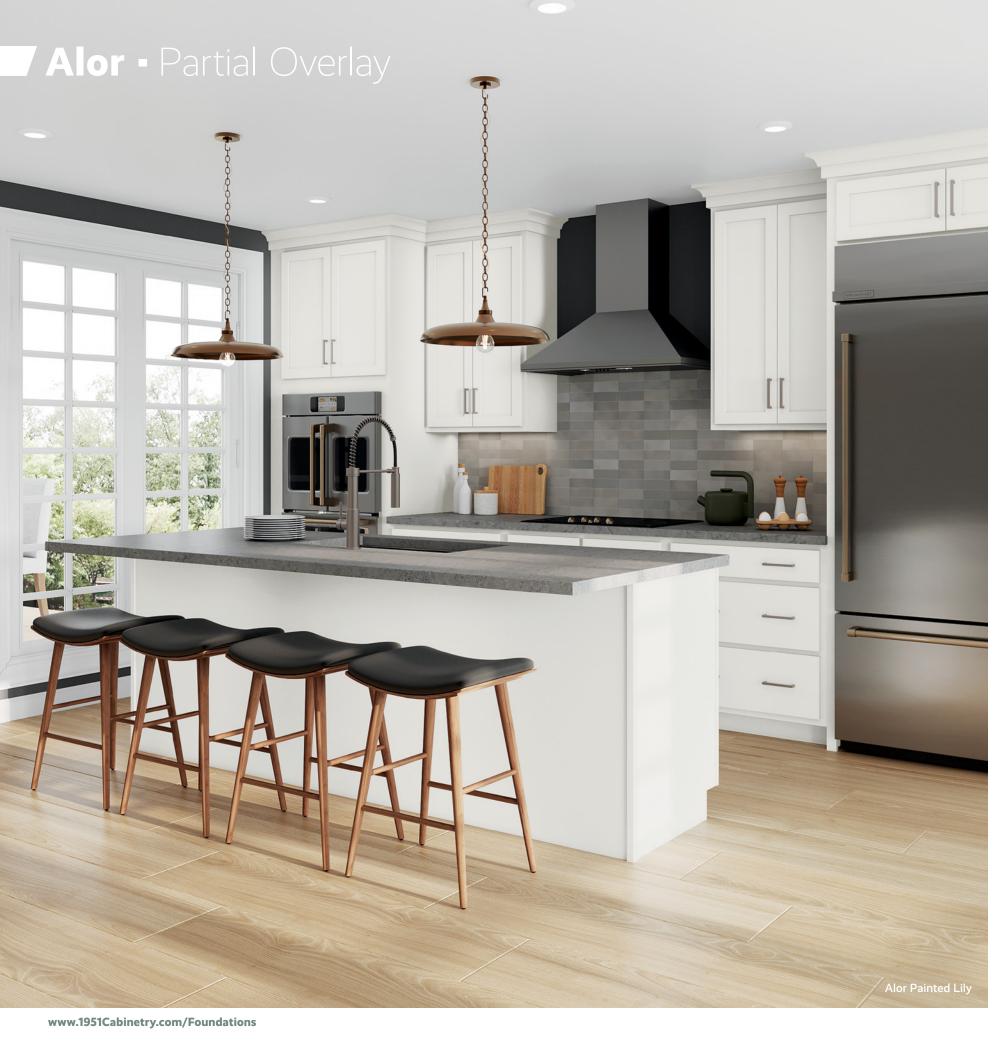

### Alor - Partial Overlay

#### **Recessed Shaker Panel**

Discover the perfect blend of style and versatility with this partial-overlay door that captures the timeless charm of the Shaker style. From refined elegance to charming and welcoming, Alor allows you to create a space that's uniquely yours.

**Construction**Recessed Panel

**Door Details**Partial Overlay

**Drawer Front**Slab

**Finishes**Painted Lily

PAINTED LILY

www.1951Cabinetry.com/Foundations