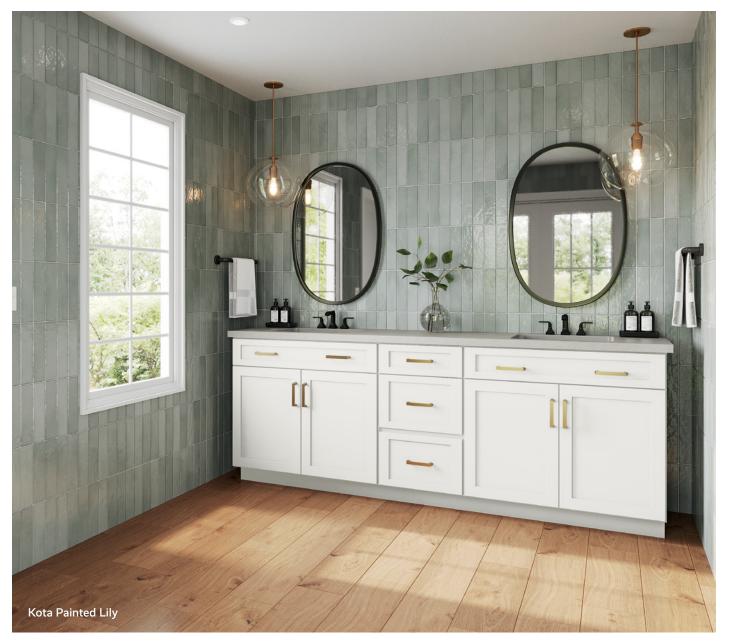

#### **Recessed Shaker Panel**

PAINTED LILY

PAINTED STEEL

With its classic Shaker design, this door brings timeless beauty to any space. Whether you prefer a sleek, contemporary vibe or the warm, inviting feel of a farmhouse, Kota fits seamlessly into any design.

Recessed Shaker Panel

**Door Details** Full Overlay

**Drawer Front** Five-Piece

**Finishes** Painted Lily Painted Steel

www.1951Cabinetry.com/Foundations