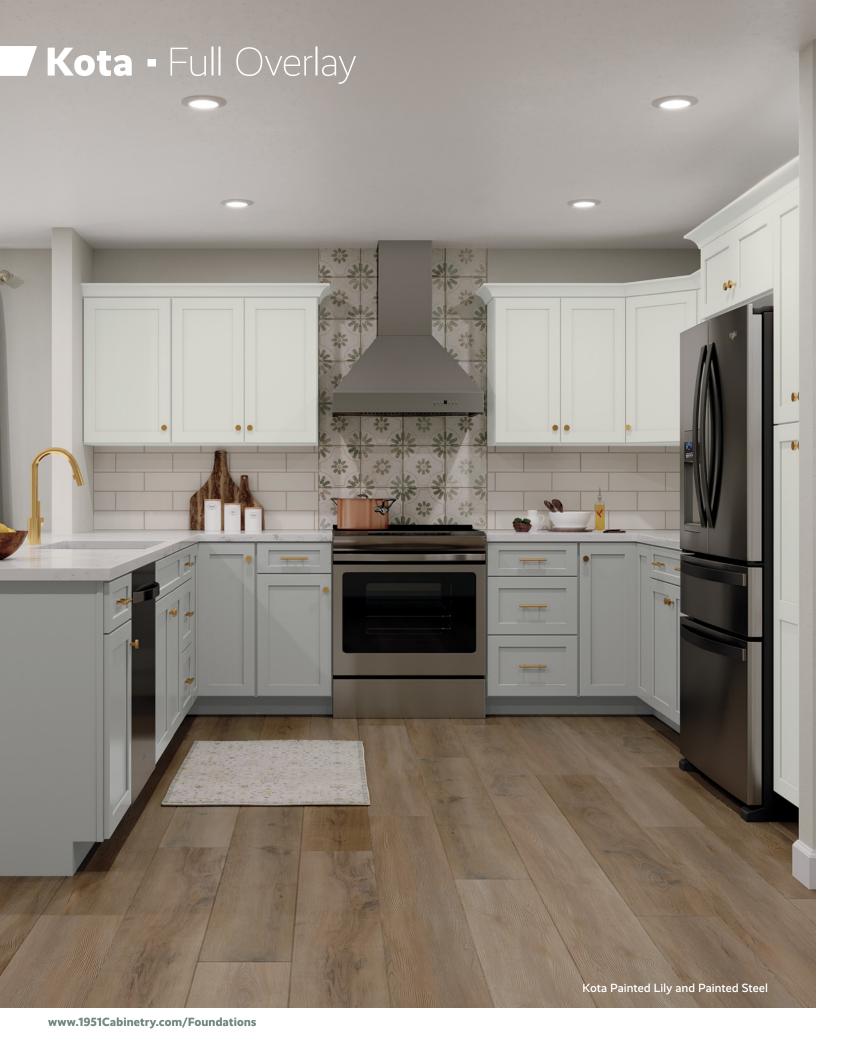

### Kota - Full Overlay

#### **Recessed Shaker Panel**

PAINTED LILY

PAINTED STEEL

With its classic Shaker design, this door brings timeless beauty to any space. Whether you prefer a sleek, contemporary vibe or the warm, inviting feel of a farmhouse, Kota fits seamlessly into any design.

Recessed Shaker Panel

**Door Details** Full Overlay

**Drawer Front** Five-Piece

**Finishes** Painted Lily Painted Steel

www.1951Cabinetry.com/Foundations