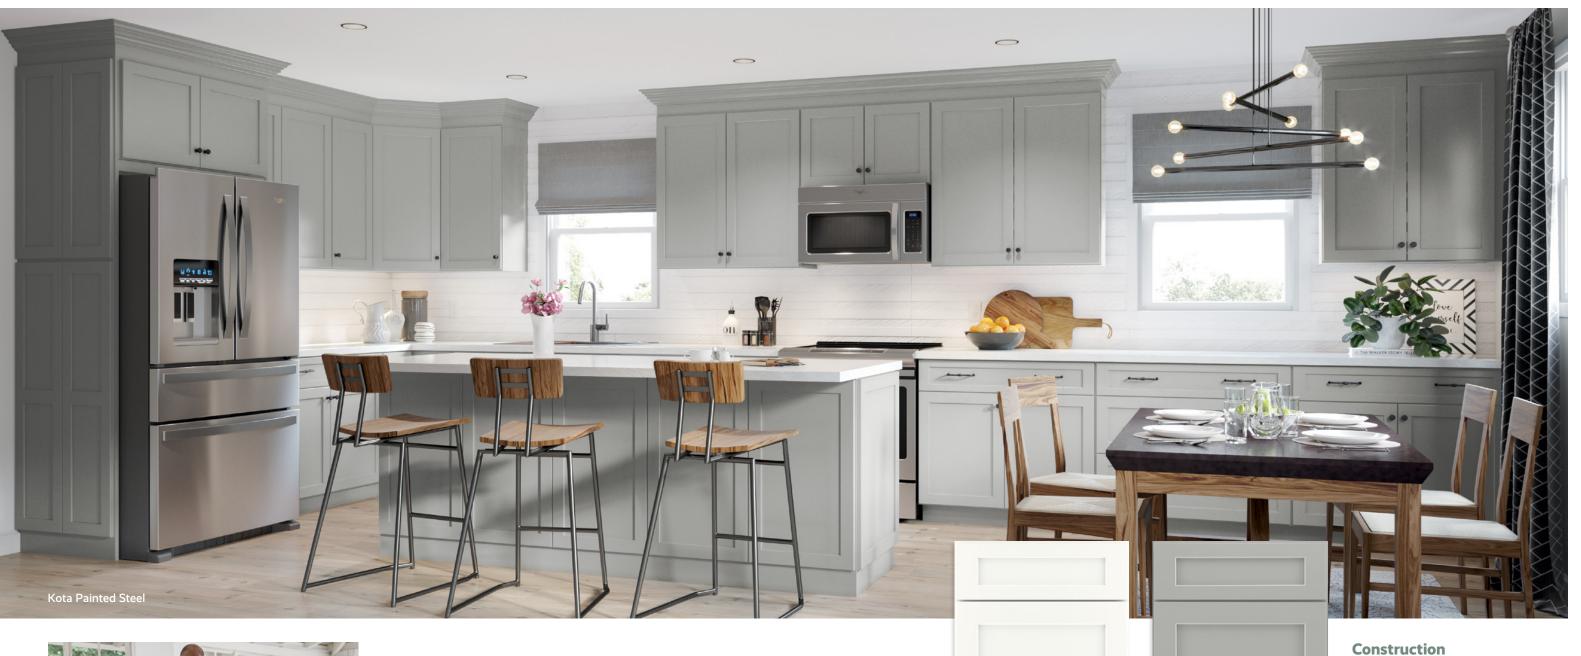

#### Kota

### Kota - Full Overlay

#### **Recessed Shaker Panel**

PAINTED LILY

PAINTED STEEL

With its classic Shaker design, this door brings timeless beauty to any space. Whether you prefer a sleek, contemporary vibe or the warm, inviting feel of a farmhouse, Kota fits seamlessly into any design.

Recessed Shaker Panel

**Door Details** Full Overlay

**Drawer Front** Five-Piece

**Finishes** Painted Lily Painted Steel

www.1951Cabinetry.com/Foundations