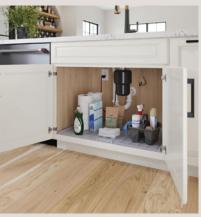

## Imagine the possibilities.

From innovative organizational solutions and sleek range hoods to elegant glass doors and decorative legs, combining items from our 1951 Cabinetry collection gives you everything you need to design the space you've always imagined.

DEEP ROLL-OUT TRAY

SINK/COOKTOP BASE WITH SINK BASE MAT

PULL-OUT WASTEBASKET

GLASS DOORS

DECORATIVE LEGS

ANGE HOODS

P.O. Box 1980 Winchester, Virginia 22604 www.1951Cabinetry.com/Foundations

©2025 American Woodmark Corporation® and 1951 Cabinetry™ are registered trademarks of the American Woodmark Corporation.