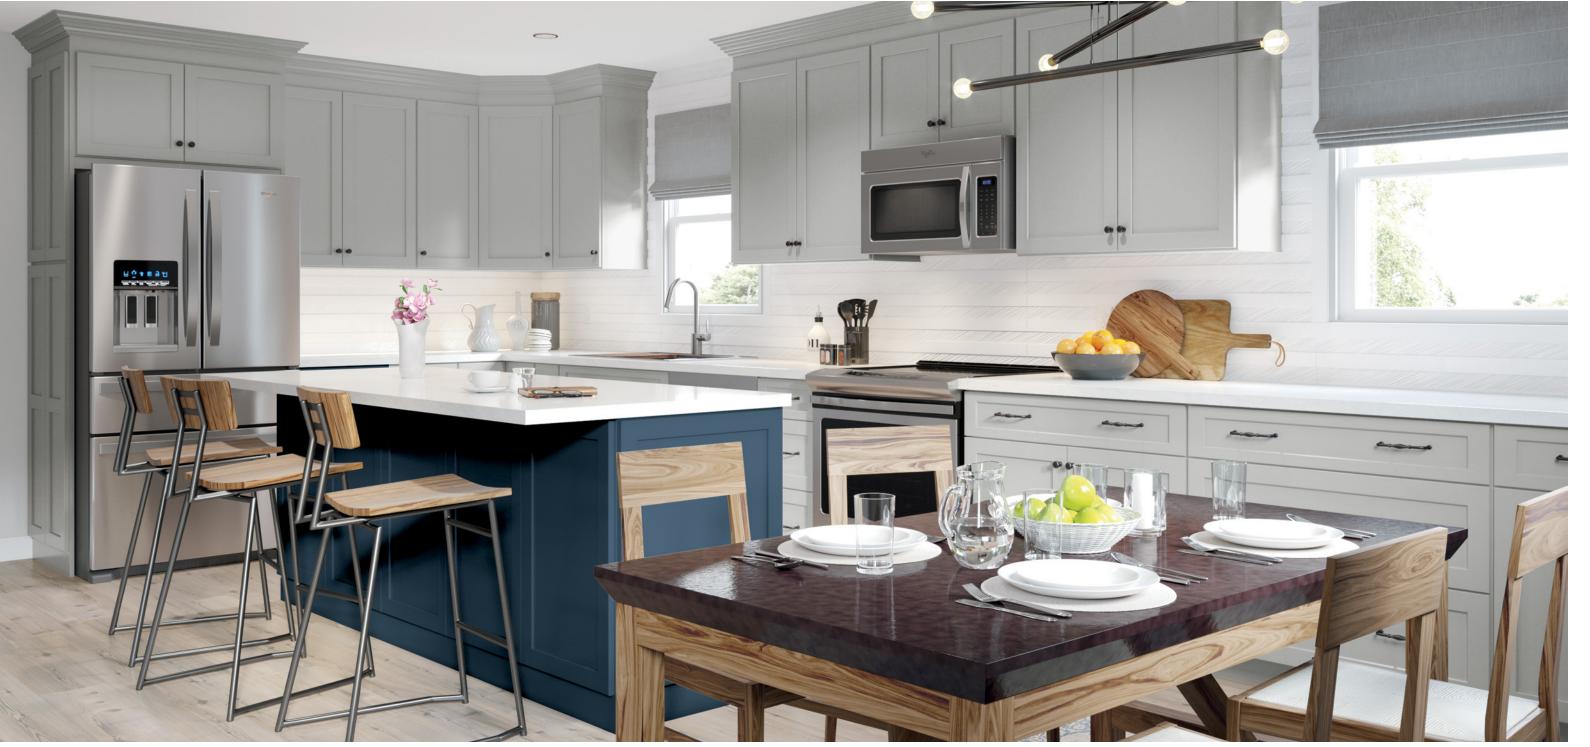

### Unlimited potential.

Make a bold statement by adding a deep blue island to create a striking focal point, or explore a variety of hardware options to match your unique style. With 1951 Foundations, the possibilities are endless when you combine products from our 1951 Cabinetry line for a perfectly coordinated look crafted with the quality and attention to detail you deserve.

## Small details make a lasting impression.

Add a touch of elegance to your space with thoughtful details like crown molding, decorative corbels, and stylish hardware. Whether you're complementing an existing style or adding a bit of flair, these finishing touches come together to create a polished, timeless look.