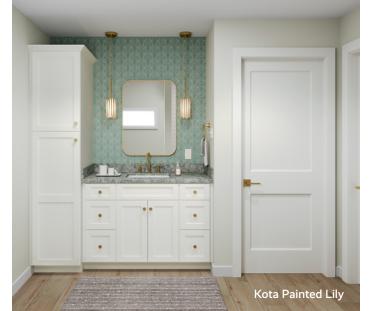

#### **Recessed Shaker Panel**

PAINTED LILY

PAINTED STEEL

With its classic Shaker design, this door brings timeless beauty to any space. Whether you prefer a sleek, contemporary vibe or the warm, inviting feel of a farmhouse, Kota fits seamlessly into any design.

Recessed Shaker Panel

**Door Details** Full Overlay

**Drawer Front** Five-Piece

**Finishes** Painted Lily Painted Steel

www.1951Cabinetry.com/Foundations