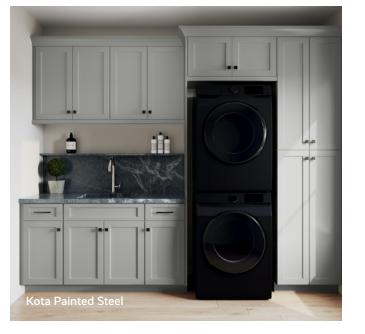

#### **Recessed Shaker Panel**

PAINTED LILY

PAINTED STEEL

With its classic Shaker design, this door brings timeless beauty to any space. Whether you prefer a sleek, contemporary vibe or the warm, inviting feel of a farmhouse, Kota fits seamlessly into any design.

Recessed Shaker Panel

**Door Details** Full Overlay

**Drawer Front** Five-Piece

**Finishes** Painted Lily Painted Steel

www.1951Cabinetry.com/Foundations