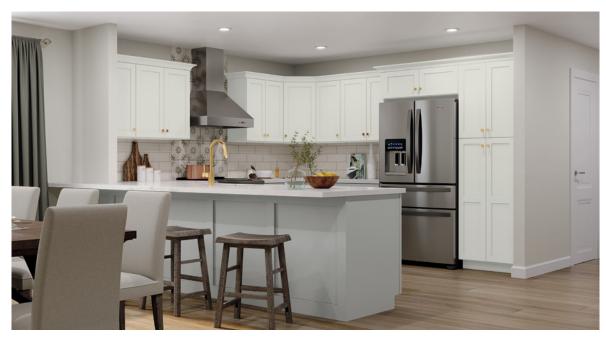

### Unlimited potential.

Make a bold statement by adding a deep blue island to create a striking focal point, or explore a variety of hardware options to match your unique style. With 1951 Foundations, the possibilities are endless when you combine products from our 1951 Cabinetry line for a perfectly coordinated look crafted with the quality and attention to detail you deserve.