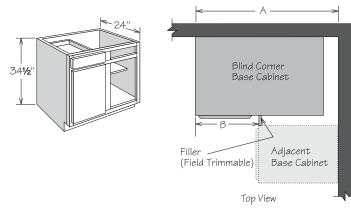

### Blind Corner Base • 1 Door and 1 Drawer

\*Decorative Hardware is required and has been calculated into dimensions

|          | ACTUAL           |                 |        | WALL SPACE A       |                   |                  | EXPOSED FRAME B  |               |                    |                    |               |
|----------|------------------|-----------------|--------|--------------------|-------------------|------------------|------------------|---------------|--------------------|--------------------|---------------|
| CABINET  | CABINET<br>WIDTH | DOOR<br>OPENING | DOOR   | FOL MIN.<br>SPACE* | POL MIN.<br>SPACE | FOL MAX.<br>PULL | POL MAX.<br>PULL | MAX.<br>SPACE | FOL MIN.<br>SPACE* | POL MIN.<br>SPACE* | MAX.<br>SPACE |
| BLB36/39 | 27″              | 8 ¾″            | DR1224 | 381⁄4″             | 37¾″              | 1 3⁄4″           | 2 5⁄8″           | 40″           | 14¼″               | 13¾″               | 16″           |
| BLB39/42 | 33″              | 11 3⁄4″         | DR1524 | 41 ¼″              | 40 3⁄8″           | 1 3⁄4″           | 2 5⁄8″           | 43″           | 17¼″               | 16%"               | 19″           |
| BLB42/45 | 39″              | 14¾″            | DR1824 | 44 ¼"              | 43 %"             | 1 3⁄4″           | 2 5⁄8″           | 46″           | 201⁄4″             | 19¾″               | 22″           |
| BLB45/48 | 45″              | 17¾″            | DR2124 | 47 ¼″              | 46¾″              | 1 3⁄4″           | 2 5⁄8″           | 49″           | 231⁄4″             | 22¾″               | 25″           |

• Half-depth adjustable shelf included

• Features full-access undermount soft-close drawer glides

- Blind base door and drawer are installed in the left section
- Door and drawer can be reversed in the field, as blind sections
- are identical
- Refer to the chart for specifications
- Must order filler separately

### 34½" High • 1 Shelf

BLB36/39 BLB39/42 BLB42/45 BLB45/48