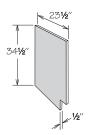

### **Dishwasher Return •** ½" Panel

- Reversible for left or right installation
- Exterior finished to match
- Front filler can be trimmed to a minimum of 1" wide
- Can be notched for toe kick in the field
- Wall attachment block included

### 34½" High

DWR3