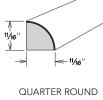

### **Trim Molding**

OUTSIDE CORNER

- 94" long
- DCTM8 can be used as light rail molding (cleating required)
- Bold line in illustration indicates finished surfaces

| Scribe         | Quarter Round   |
|----------------|-----------------|
| SM8            | QR8             |
| Outside Corner | Decorative Trim |
|                |                 |