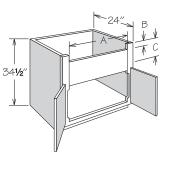

### Blind Corner Base • 1 Door and 1 Drawer

\*Decorative Hardware is required and has been calculated into dimensions

|          | ACTUAL           |                 |        | WALL SPACE A       |                   |                  | EXPOSED FRAME B  |               |                    |                    |               |
|----------|------------------|-----------------|--------|--------------------|-------------------|------------------|------------------|---------------|--------------------|--------------------|---------------|
| CABINET  | CABINET<br>WIDTH | DOOR<br>OPENING | DOOR   | FOL MIN.<br>SPACE* | POL MIN.<br>SPACE | FOL MAX.<br>PULL | POL MAX.<br>PULL | MAX.<br>SPACE | FOL MIN.<br>SPACE* | POL MIN.<br>SPACE* | MAX.<br>SPACE |
| BLB36/39 | 27″              | 8 ¾″            | DR1224 | 381⁄4″             | 37¾″              | 1 3⁄4″           | 2 5⁄8″           | 40″           | 14¼″               | 13¾″               | 16″           |
| BLB39/42 | 33″              | 11 3⁄4″         | DR1524 | 41 ¼″              | 40 3⁄8″           | 1 3⁄4″           | 2 5⁄8″           | 43″           | 17¼″               | 16%"               | 19″           |
| BLB42/45 | 39″              | 14¾″            | DR1824 | 44 ¼"              | 43 %"             | 1 3⁄4″           | 2 5⁄8″           | 46″           | 201⁄4″             | 19¾″               | 22″           |
| BLB45/48 | 45″              | 17¾″            | DR2124 | 47 ¼″              | 46¾″              | 1 3⁄4″           | 2 5⁄8″           | 49″           | 231⁄4″             | 22¾″               | 25″           |

• Half-depth adjustable shelf included

• Features full-access undermount soft-close drawer glides

- Blind base door and drawer are installed in the left section
- Door and drawer can be reversed in the field, as blind sections
- are identical
- Refer to the chart for specifications
- Must order filler separately

### 34½" High • 1 Shelf

BLB36/39 BLB39/42 BLB42/45 BLB45/48