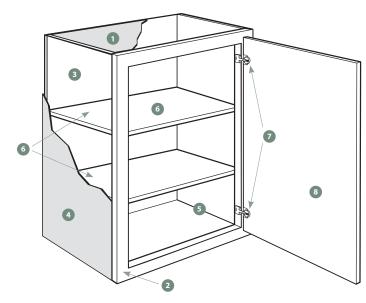

### Wall Cabinets

- **1** Top/Bottom Panels: <sup>1</sup>/<sub>2</sub>" plywood
- 2 Face Frame: 1<sup>5</sup>/<sub>8</sub>" wide hardwood
- **Back Panel:** <sup>1</sup>/<sub>8</sub>" plywood
- End Panels: ½" plywood exterior to match cabinet finish
- **5** Interiors: Finished with a natural woodgrain look
- 6 Adjustable Shelves: <sup>3</sup>/<sub>4</sub>" plywood
- **Hinges:** 6-way adjustable soft-close
- 8 Door: Reversible door on single-door cabinets for left or right opening; hinged on the left from the factory; double-door cabinets are butt doors with no center stile.

### Base Cabinets

- **Drawer Glides:** Full-access undermount soft close
- 2 Drawer Box: 5/8" hardwood dovetail box with fully encapsulated bottom
- **Bottom Panels:** <sup>1</sup>/<sub>2</sub>" plywood
- 4 Face Frame: 15/8" wide hardwood
- **5** Back Panel: <sup>1</sup>/<sub>8</sub>" plywood
- 6 End Panels: ½" plywood exterior to match cabinet finish
- **Interiors:** Finished with a natural woodgrain look
- **B** Half-Depth Adjustable Shelf: <sup>3</sup>/<sub>4</sub>" plywood
- 9 Hinges: 6-way adjustable soft-close
- **Door:** Reversible door on single-door cabinets for left or right opening; hinged on the left from the factory; double-door cabinets are butt doors with no center stile