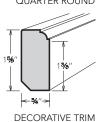

### **Trim Molding**

OUTSIDE CORNER

- 94" long
- DCTM8 can be used as light rail molding (cleating required)
- Bold line in illustration indicates finished surfaces

| Scribe         | Quarter Round   |
|----------------|-----------------|
| SM8            | QR8             |
| Outside Corner | Decorative Trim |
|                |                 |

OTCM8

DCTM8