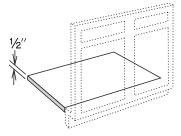

## An Inside Look

Illustrations specify dimensions of vertical stiles and horizontal rails, inset toe kick, and standard interior opening heights. When selecting cabinetry for installation above or near any appliance, refer to the appliance manufacturer's specifications for clearance and venting requirements.

### Wall Cabinets

- **1** Top/Bottom Panels: <sup>1</sup>/<sub>2</sub>" plywood
- 2 Face Frame: 1<sup>5</sup>/<sub>8</sub>" wide hardwood
- **Back Panel:** <sup>1</sup>/<sub>8</sub>" plywood
- End Panels: ½" plywood exterior to match cabinet finish
- **5** Interiors: Finished with a natural woodgrain look
- 6 Adjustable Shelves: <sup>3</sup>/<sub>4</sub>" plywood
- **Hinges:** 6-way adjustable soft-close
- 8 Door: Reversible door on single-door cabinets for left or right opening; hinged on the left from the factory; double-door cabinets are butt doors with no center stile.

### Base Cabinets

- **Drawer Glides:** Full-access undermount soft close
- 2 Drawer Box: 5/8" hardwood dovetail box with fully encapsulated bottom
- **Bottom Panels:** <sup>1</sup>/<sub>2</sub>" plywood
- 4 Face Frame: 15/8" wide hardwood
- **5** Back Panel: <sup>1</sup>/<sub>8</sub>" plywood
- 6 End Panels: ½" plywood exterior to match cabinet finish
- **Interiors:** Finished with a natural woodgrain look
- **B** Half-Depth Adjustable Shelf: <sup>3</sup>/<sub>4</sub>" plywood
- 9 Hinges: 6-way adjustable soft-close
- **Door:** Reversible door on single-door cabinets for left or right opening; hinged on the left from the factory; double-door cabinets are butt doors with no center stile