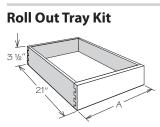

### **Sink Front Floor**

- Features ½" engineered wood
- For use for CSF36 (field trim to fit)
- Field trimmable

FL48X48

- Field installed accessory
- Kit includes roll out tray and all hardware
- Features dovetail drawer with full-access undermount soft-close drawer glides
- Glides ship unattached for field installation
- DROT drill template is required for all two door cabinets that have a center stile contact the Partner Team for drill template

|        | A                   |        | A                   |  |
|--------|---------------------|--------|---------------------|--|
| DROT15 | 10 <sup>3</sup> /4″ | DROT27 | 22 <sup>3</sup> /4″ |  |
| DROT18 | 13 <sup>3</sup> /4″ | DROT30 | 25 <sup>3</sup> /4″ |  |
| DROT21 | 16 <sup>3</sup> /4″ | DROT33 | 28 <sup>3</sup> /4″ |  |
| DROT24 | 19 <sup>3</sup> /4″ | DROT36 | 31 <sup>3</sup> /4″ |  |
|        |                     |        |                     |  |