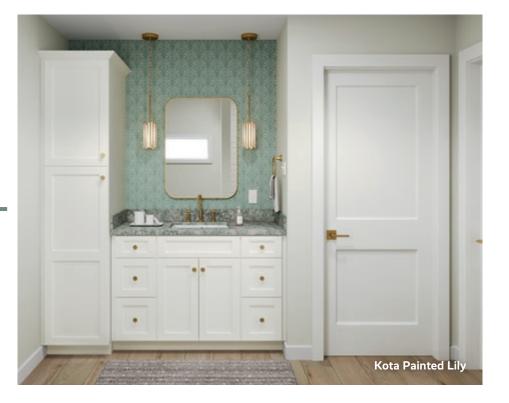

popular finishes that strike a balance between style and affordability. These versatile doors are your canvas to create a broad spectrum of unique looks.

Painted Lily



### Kota DOOR STYLE

### Full Overlay **Recessed Shaker Panel**

Exuding an elegant simplicity, the full-overlay door of the Kota style embodies the timeless appeal and adaptability of Shaker design. The Lily and Steel painted finishes showcased here offer a wealth of creative possibilities, allowing you to craft a inclined towards a contemporary, modern look or yearn for the cozy Kota door style stands as a superb choice, aligning perfectly with enduring design trends.





Painted Steel



### Features

CONSTRUCTION Recessed Shaker Panel

DOOR DETAILS Full Overlay

DRAWER 5-Piece

FINISHES Painted Lily & Painted Steel



Kota door style **1951** Foundations

### **Alor** DOOR STYLE

### Partial Overlay Recessed Shaker Panel

A master of adaptability, the partialoverlay door featured in the Alor style perfectly encapsulates the enduring charm and versatility of Shaker design. The showcased Lily painted finish opens the door to a treasure trove of creative options, enabling you to curate a diverse range of visual aesthetics. Alor effortlessly brings forth an air of refined elegance in a formal setting while also extending a warm, casual invitation in the cozy ambiance of a modern farmhouse retreat, presenting an exceptional choice, harmoniously aligned with the latest design trends.





### Features

CONSTRUCTION Recessed Shaker Panel

DOOR DETAILS Partial Overlay

DRAWER Slab

FINISHES
Painted Lily



**