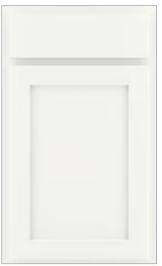

### Kota DOOR STYLE

### Full Overlay **Recessed Shaker Panel**

Exuding an elegant simplicity, the full-overlay door of the Kota style embodies the timeless appeal and adaptability of Shaker design. The Lily and Steel painted finishes showcased here offer a wealth of creative possibilities, allowing you to craft a inclined towards a contemporary, modern look or yearn for the cozy Kota door style stands as a superb choice, aligning perfectly with enduring design trends.

### Features

CONSTRUCTION Recessed Shaker Panel

DOOR DETAILS Full Overlay

DRAWER 5-Piece

FINISHES Painted Lily & Painted Steel

Kota door style **1951** Foundations