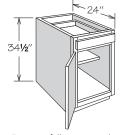

### Base • 1 Door and 1 Drawer

- Features full-access undermount soft-close drawer glides
- Half-depth adjustable shelf included
- Hinged left, field reversible

### 34½" High • 1 Shelf

| B12 |  |  |  |
|-----|--|--|--|
| B15 |  |  |  |
| B18 |  |  |  |
| B21 |  |  |  |

Base Wastebasket • 1 Door, 1 Drawer with Wastebasket Pull-Out