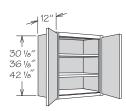

### Wall Cabinet • 1 Door

36" High Shown

• Hinged left, field reversible

| 30" High • 2 Shelves | 36" High • 2 Shelves | 42" High • 3 Shelves |
|----------------------|----------------------|----------------------|
| W930                 | W936                 | W942                 |
| W1230                | W1236                | W1242                |
| W1530                | W1536                | W1542                |
| W1830                | W1836                | W1842                |
| W2130                | W2136                | W2142                |