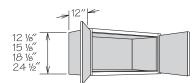

### Wall Cabinet • 2 Butt Doors

15" High Shown

| 12" High • No Shelf | 15" High • No Shelf | 18" High • 1 Shelf |
|---------------------|---------------------|--------------------|
| W3012 BUTT          | W3015 BUTT          | W3018 BUTT         |
| W3612 BUTT          | W3615 BUTT          | W3618 BUTT         |

W3024 BUTT W3624 BUTT