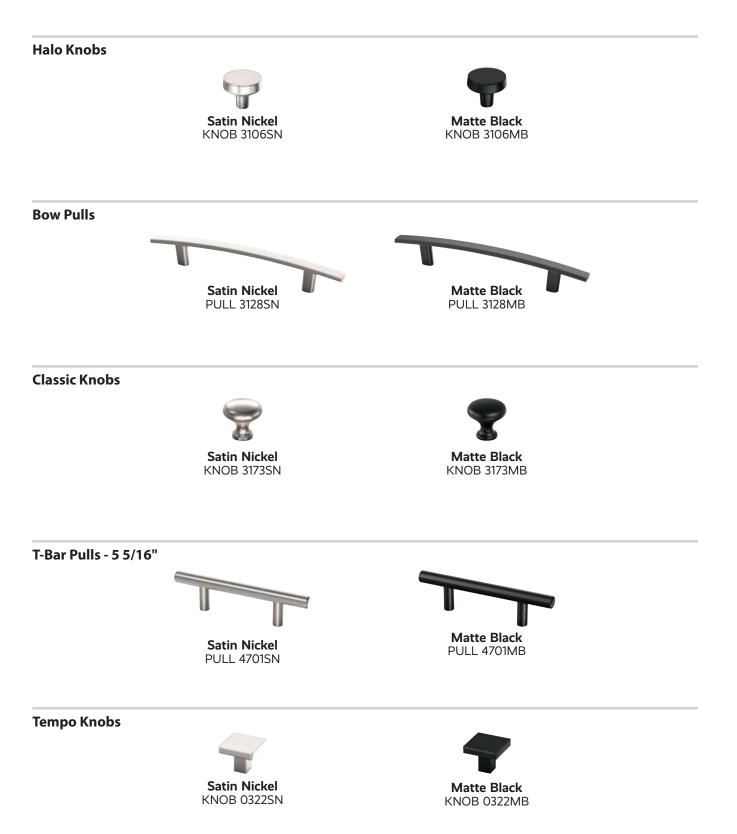

### Hardware SPECIFICATIONS

### **Parts** SPECIFICATIONS

1951 Foundations does not recommend drilling through any door/drawer joint for installation of decorative hardware. Door and drawer fronts must be adjusted before installing decorative hardware.