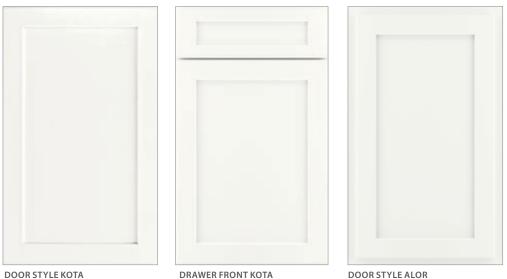

### Door Styles

### Timeless Door Styles

1951 Foundations introduces two door styles that are in tune with enduring trends, offered in popular finishes that strike a balance between style and affordability. These versatile doors are your canvas to create a broad spectrum of unique looks.

### Kota DOOR STYLE

### Full Overlay **Recessed Shaker Panel**

Exuding an elegant simplicity, the full-overlay door of the Kota style embodies the timeless appeal and adaptability of Shaker design. The Lily and Steel painted finishes showcased here offer a wealth of creative possibilities, allowing you to craft a inclined towards a contemporary, modern look or yearn for the cozy Kota door style stands as a superb choice, aligning perfectly with enduring design trends.

### Features

CONSTRUCTION Recessed Shaker Panel

DOOR DETAILS Full Overlay

DRAWER 5-Piece

FINISHES Painted Lily & Painted Steel

Kota door style **1951** Foundations

### **Alor** DOOR STYLE

### Partial Overlay Recessed Shaker Panel

A master of adaptability, the partialoverlay door featured in the Alor style perfectly encapsulates the enduring charm and versatility of Shaker design. The showcased Lily painted finish opens the door to a treasure trove of creative options, enabling you to curate a diverse range of visual aesthetics. Alor effortlessly brings forth an air of refined elegance in a formal setting while also extending a warm, casual invitation in the cozy ambiance of a modern farmhouse retreat, presenting an exceptional choice, harmoniously aligned with the latest design trends.

### Features

CONSTRUCTION Recessed Shaker Panel

DOOR DETAILS Partial Overlay

DRAWER Slab

FINISHES
Painted Lily

**1951** Foundations Alor poor STYLE