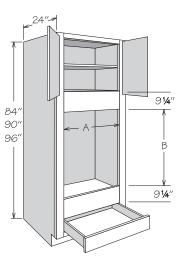

### **Oven Cabinets** SPECIFICATIONS

Double Oven Cabinet • 2 Butt Doors and 1 Drawer

90" High Shown

- 96" high has removable toe kick that is field installed
- Refer to appliance manufacturer's specifications for adequate clearances and required installation materials

| 84" High • No Shelf |
|---------------------|
| OVD3384 BUTT        |

90" High • 1 Shelf OVD3390 AS BUTT 96" High • 2 Shelves OVD3396 AS BUTT

| CABINET         | A<br>MIN. | A<br>MAX. | B<br>MIN. | MAX.  | B MAX.<br>(Drawer Removed*) |
|-----------------|-----------|-----------|-----------|-------|-----------------------------|
| OVD3384 BUTT    | 26 ¾″     | 31″       | 39″       | 54¼″  | 60 ¼″                       |
| OVD3390 AS BUTT | 26 ¾″     | 31″       | 385⁄8″    | 53%"  | 59%"                        |
| OVD3396 AS BUTT | 26 ¾″     | 31″       | 39″       | 54 ¼″ | 60¼″                        |

\*Maximum height includes removing drawer unit and frame horizontal

**1951** Foundations Product Specifications