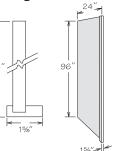

### End Panel

Wood Panel

- Exterior finished to match
- Wall panels are 11¼" deep x 42 ½" high x %4" thick
- Base panels are 23¼" deep x 34½" high x %4" thick
- Tall panels are 23¼" deep x 96" high x %4" thick
- Finished panels are 96" wide x 34½" high x %4" thick

| Wall Panel     | Base Panel |
|----------------|------------|
| WEP42          | BEP34      |
| Finished Panel | Tall Panel |
| FP9634         | TEP96      |