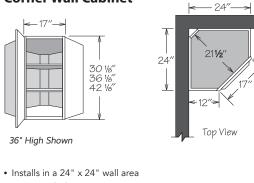

### **Corner Wall Cabinet**

• Hinged left, field reversible

30" High • 2 Shelves 36" High • 2 Shelves 42" High • 3 Shelves CW2430 CW2436 CW2442