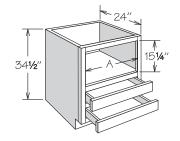

### Base • 1 Door and 1 Drawer

- Features full-access undermount soft-close drawer glides
- Half-depth adjustable shelf included
- Hinged left, field reversible

### 34½" High • 1 Shelf

| B12 |  |  |  |
|-----|--|--|--|
| B15 |  |  |  |
| B18 |  |  |  |
| B21 |  |  |  |

Base Wastebasket • 1 Door, 1 Drawer with Wastebasket Pull-Out