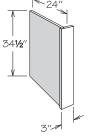

### End Panel

Wood Panel

- Exterior finished to match
- Wall panels are 11¼" deep x 42 ½" high x %4" thick
- Base panels are 23¼" deep x 34½" high x %4" thick
- Tall panels are 23¼" deep x 96" high x %4" thick
- Finished panels are 96" wide x 34½" high x %4" thick

| Wall Panel     | Base Panel |
|----------------|------------|
| WEP42          | BEP34      |
| Finished Panel | Tall Panel |
| FP9634         | TEP96      |