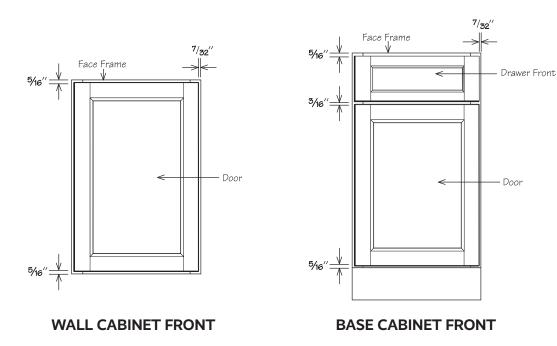

## An Inside Look

Illustrations specify dimensions of vertical stiles and horizontal rails, inset toe kick, and standard interior opening heights. When selecting cabinetry for installation above or near any appliance, refer to the appliance manufacturer's specifications for clearance and venting requirements.

### Full Overlay Dimensions

Full overlay doors are sized to cover nearly all of the cabinet face frame. Full overlay door styles require decorative hardware. To facilitate proper door operation, include at least a 1" filler between the hinged side of full overlay door styles and deeper adjacent objects including cabinets, walls, appliances and countertops.

### Partial Overlay Dimensions -

Partial Overlay (POL) doors are sized to show about an inch of the cabinet face frame, giving the door some visual depth. Some door styles do not require decorative hardware.