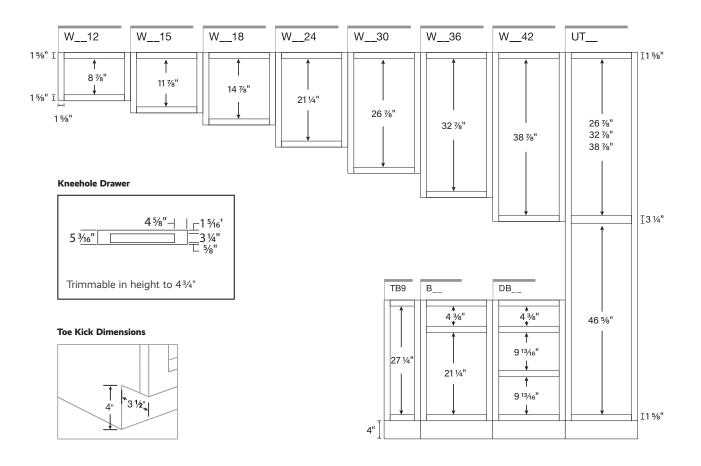

## An Inside Look

Illustrations specify dimensions of vertical stiles and horizontal rails, inset toe kick, and standard interior opening heights. When selecting cabinetry for installation above or near any appliance, refer to the appliance manufacturer's specifications for clearance and venting requirements.

### Wall Cabinets

- **1** Top/Bottom Panels: <sup>1</sup>/<sub>2</sub>" plywood
- 2 Face Frame: 1<sup>5</sup>/<sub>8</sub>" wide hardwood
- **Back Panel:** <sup>1</sup>/<sub>8</sub>" plywood
- End Panels: ½" plywood exterior to match cabinet finish
- **5** Interiors: Finished with a natural woodgrain look
- 6 Adjustable Shelves: <sup>3</sup>/<sub>4</sub>" plywood
- **Hinges:** 6-way adjustable soft-close
- 8 Door: Reversible door on single-door cabinets for left or right opening; hinged on the left from the factory; double-door cabinets are butt doors with no center stile.

### Base Cabinets

- **Drawer Glides:** Full-access undermount soft close
- 2 Drawer Box: 5/8" hardwood dovetail box with fully encapsulated bottom
- **Bottom Panels:** <sup>1</sup>/<sub>2</sub>" plywood
- 4 Face Frame: 15/8" wide hardwood
- **5** Back Panel: <sup>1</sup>/<sub>8</sub>" plywood
- 6 End Panels: ½" plywood exterior to match cabinet finish
- **Interiors:** Finished with a natural woodgrain look
- **B** Half-Depth Adjustable Shelf: <sup>3</sup>/<sub>4</sub>" plywood
- 9 Hinges: 6-way adjustable soft-close
- **Door:** Reversible door on single-door cabinets for left or right opening; hinged on the left from the factory; double-door cabinets are butt doors with no center stile