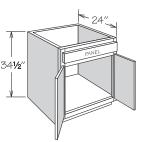

### Base • 2 Butt Doors and 1 Drawer

- Features full-access undermount soft-close drawer glides
- Half-depth adjustable shelf included

### 341⁄2" High • 1 Shelf

| B24 | BUTT     |  |
|-----|----------|--|
| B27 | BUTT     |  |
| B30 | BUTT     |  |
| B33 | BUTT     |  |
| B36 | 1TD BUTT |  |
|     |          |  |