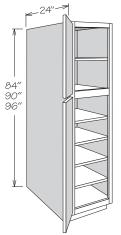

### Utility Cabinets SPECIFICATIONS

84" High Shown

- 96" high has removable toe kick that is field installed
- Upper door lines up with 30", 36", and 42" high wall cabinets
- Shelves ship separately for field installation

| 84" High • 5 Shelves | 90" High • 6 Shelves | 96" High • 7 Shelves |  |
|----------------------|----------------------|----------------------|--|
| UT1824 X 84 AS       | UT1824 X 90 AS       | UT1824 X 96 AS       |  |