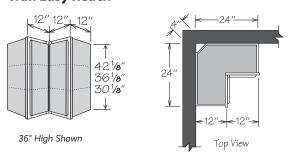

### **Corner Wall Cabinet**

• Hinged left, field reversible

30" High • 2 Shelves 36" High • 2 Shelves 42" High • 3 Shelves CW2430 CW2436 CW2442