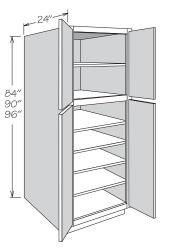

### Utility Cabinet • 4 Butt Doors

84" High Shown

96" high has removable toe kick that is field installed

• Upper door lines up with 30", 36", and 42" high wall cabinets

• Shelves ship separately for field installation

| 84" High • 5 Shelves | 90" High • 6 Shelves | 96" High • 7 Shelves |  |
|----------------------|----------------------|----------------------|--|
| UT2424 X 84 AS BUTT  | UT2424 X 90 AS BUTT  | UT2424 X 96 AS BUTT  |  |
| UT3024 X 84 AS BUTT  | UT3024 X 90 AS BUTT  | UT3024 X 96 AS BUTT  |  |