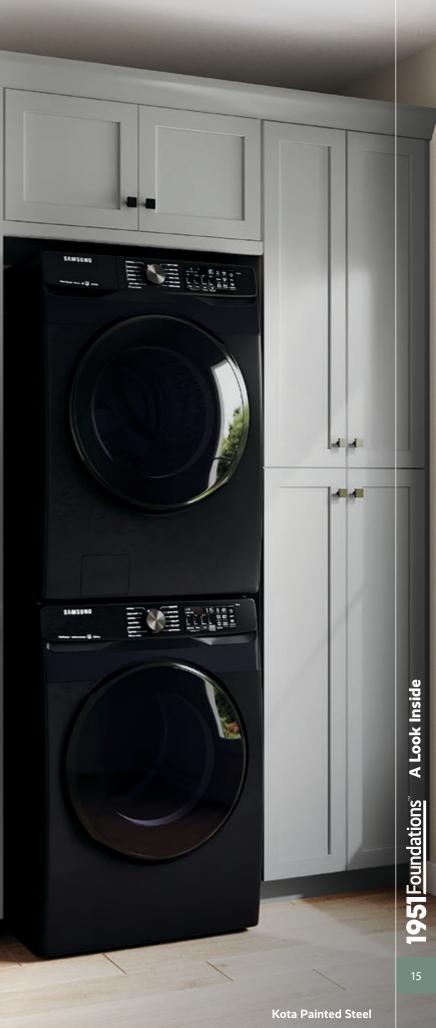

### Kota DOOR STYLE

### Full Overlay **Recessed Shaker Panel**

Exuding an elegant simplicity, the full-overlay door of the Kota style embodies the timeless appeal and adaptability of Shaker design. The Lily and Steel painted finishes showcased here offer a wealth of creative possibilities, allowing you to craft a inclined towards a contemporary, modern look or yearn for the cozy Kota door style stands as a superb choice, aligning perfectly with enduring design trends.

Painted Steel

### Features

CONSTRUCTION Recessed Shaker Panel

DOOR DETAILS Full Overlay

DRAWER 5-Piece

FINISHES Painted Lily & Painted Steel

Kota door style **1951** Foundations