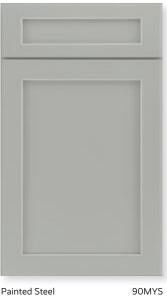

Painted Steel

### Features

CONSTRUCTION Recessed Shaker Panel

DOOR DETAILS Full Overlay

DRAWER 5-Piece

FINISHES Painted Lily & Painted Steel

Kota door style **1951** Foundations