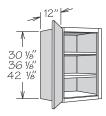

### Wall Cabinet • 1 Door

36" High Shown

• Hinged left, field reversible

| 30" High • 2 Shelves | 36" High • 2 Shelves | 42" High • 3 Shelves |
|----------------------|----------------------|----------------------|
| W930                 | W936                 | W942                 |
| W1230                | W1236                | W1242                |
| W1530                | W1536                | W1542                |
| W1830                | W1836                | W1842                |
| W2130                | W2136                | W2142                |