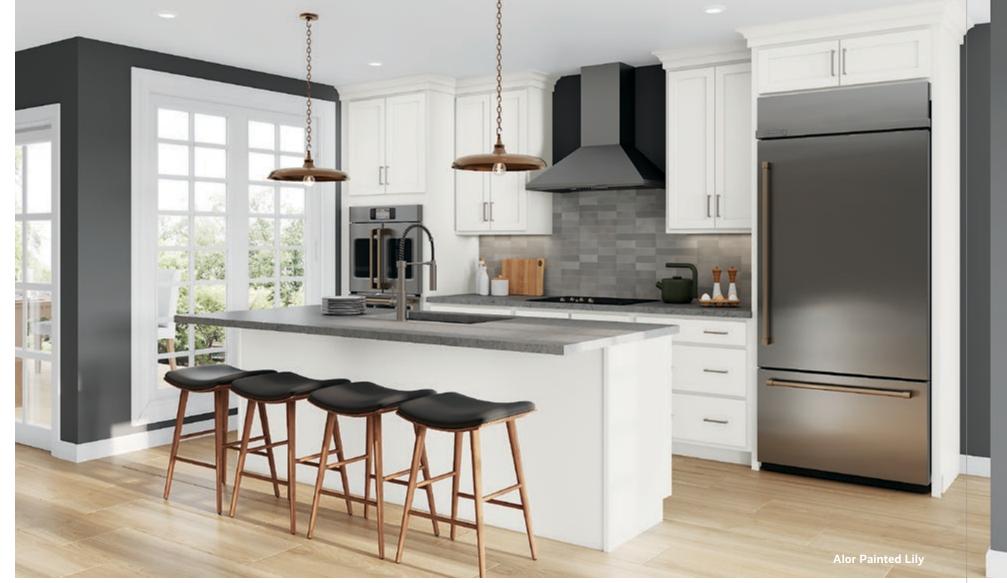

### **Alor** DOOR STYLE

### Partial Overlay Recessed Shaker Panel

A master of adaptability, the partialoverlay door featured in the Alor style perfectly encapsulates the enduring charm and versatility of Shaker design. The showcased Lily painted finish opens the door to a treasure trove of creative options, enabling you to curate a diverse range of visual aesthetics. Alor effortlessly brings forth an air of refined elegance in a formal setting while also extending a warm, casual invitation in the cozy ambiance of a modern farmhouse retreat, presenting an exceptional choice, harmoniously aligned with the latest design trends.

### Features

CONSTRUCTION Recessed Shaker Panel

DOOR DETAILS Partial Overlay

DRAWER Slab

FINISHES
Painted Lily

**1951** Foundations Alor poor STYLE