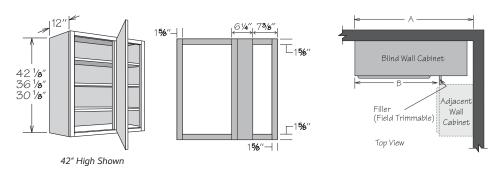

### Wall Cabinet • 1 Door

36" High Shown

• Hinged left, field reversible

| 30" High • 2 Shelves | 36" High • 2 Shelves | 42" High • 3 Shelves |
|----------------------|----------------------|----------------------|
| W930                 | W936                 | W942                 |
| W1230                | W1236                | W1242                |
| W1530                | W1536                | W1542                |
| W1830                | W1836                | W1842                |
| W2130                | W2136                | W2142                |

### Wall Cabinets SPECIFICATIONS

**Blind Wall Cabinet** 

### **Full Overlay Door Styles**

Full Overlay door styles require decorative hardware, which has been calculated into dimensions.

|           |                            |                 |         | W             | ALL SPACE    | А             | EXPOSED       | FRAME B       |
|-----------|----------------------------|-----------------|---------|---------------|--------------|---------------|---------------|---------------|
| CABINET   | ACTUAL<br>CABINET<br>WIDTH | DOOR<br>OPENING | DOOR(S) | MIN.<br>SPACE | MAX.<br>PULL | MAX.<br>SPACE | MIN.<br>SPACE | MAX.<br>SPACE |
| BLW30/33_ | 30"                        | 14¾"            | DR18    | 321⁄4"        | 13⁄4"        | 34"           | 201⁄4"        | 22"           |
| BLW33/36_ | 33"                        | 173/4"          | DR21    | 35 1⁄4"       | 1 3⁄4"       | 37"           | 231/4"        | 25"           |

### Partial Overlay Door Styles

Wall Space A requirements include optional decorative hardware clearance. 11/4" may be deducted if decorative hardware is not used.

|           |                            |                 |         | w             | ALL SPACE    | А             | EXPOSED       | FRAME B       |
|-----------|----------------------------|-----------------|---------|---------------|--------------|---------------|---------------|---------------|
| CABINET   | ACTUAL<br>CABINET<br>WIDTH | DOOR<br>OPENING | DOOR(S) | MIN.<br>SPACE | MAX.<br>PULL | MAX.<br>SPACE | MIN.<br>SPACE | MAX.<br>SPACE |
| BLW30/33_ | 30"                        | 143⁄4"          | DR18    | 31 3/8"       | 2 5/8"       | 34"           | 193/8"        | 22"           |
| BLW33/36_ | 33"                        | 17¾"            | DR21    | 343/8"        | 2 5/8"       | 37"           | 223/8"        | 25"           |

• Cabinet shown as right indicating blind opening is on the right side of cabinet (must be ordered as left or right)

• Includes 1/8" panel to cover blind opening (field trim and install)

• Must order Universal Filler separately