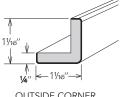

### **Trim Molding**

OUTSIDE CORNER

- 94" long
- DCTM8 can be used as light rail molding (cleating required)
- Bold line in illustration indicates finished surfaces

| Scribe         | Quarter Round   |
|----------------|-----------------|
| SM8            | QR8             |
| Outside Corner | Decorative Trim |
|                |                 |

OTCM8

DCTM8