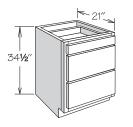

### Drawer Base Cabinet • 3 Drawers

• Features full-access undermount soft-close drawer glides

### 34½" High DB15 DB18 DB21 DB24 DB30 DB36 1TD