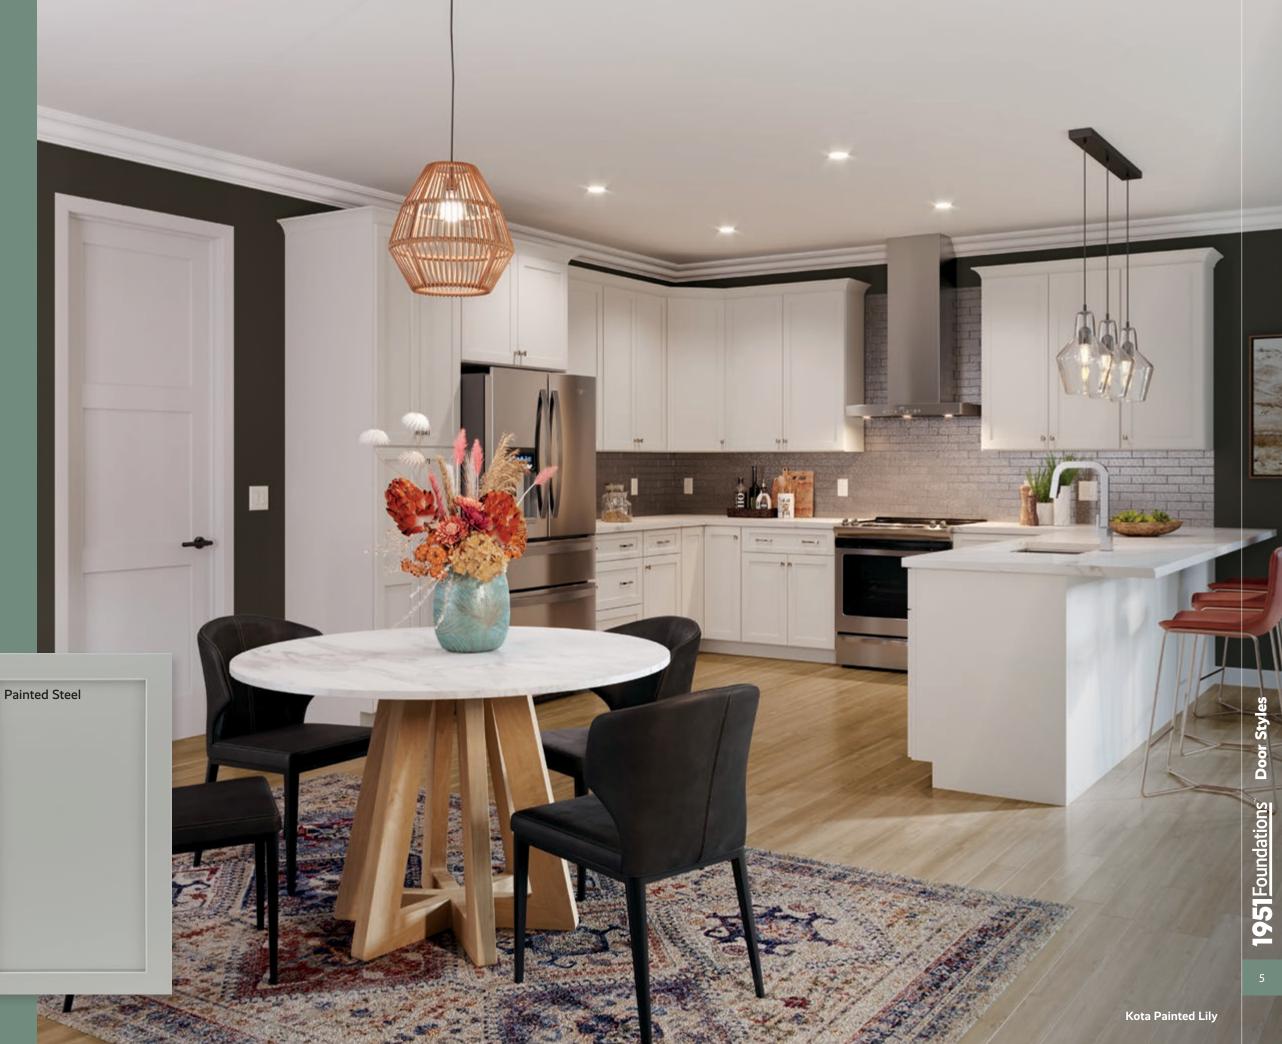

Painted Lily

### Kota DOOR STYLE

### Full Overlay **Recessed Shaker Panel**

Exuding an elegant simplicity, the full-overlay door of the Kota style embodies the timeless appeal and adaptability of Shaker design. The Lily and Steel painted finishes showcased here offer a wealth of creative possibilities, allowing you to craft a inclined towards a contemporary, modern look or yearn for the cozy Kota door style stands as a superb choice, aligning perfectly with enduring design trends.

### Features

CONSTRUCTION Recessed Shaker Panel

DOOR DETAILS Full Overlay

DRAWER 5-Piece

FINISHES Painted Lily & Painted Steel

Kota door style **1951** Foundations