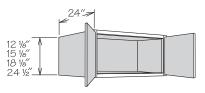

### 24" Deep Wall Cabinet • 2 Butt Doors

15" High Shown

• Must be attached to back wall and either cabinet or walls on both sides

| 12" High • No Shelf | 15" High • No Shelf | 18" High • 1 Shelf |
|---------------------|---------------------|--------------------|
| W3312 X 24DP BUTT   | W3315 X 24DP BUTT   | W3318 X 24DP BUTT  |
| W3612 X 24DP BUTT   | W3615 X 24DP BUTT   | W3618 X 24DP BUTT  |

### 24" High • 1 Shelf

W3324 X 24DP BUTT W3624 X 24DP BUTT