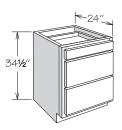

### Base • 1 Door and 1 Drawer

- Features full-access undermount soft-close drawer glides
- Half-depth adjustable shelf included
- Hinged left, field reversible

### 34½" High • 1 Shelf

| B12 |  |  |  |
|-----|--|--|--|
| B15 |  |  |  |
| B18 |  |  |  |
| B21 |  |  |  |

Base Wastebasket • 1 Door, 1 Drawer with Wastebasket Pull-Out