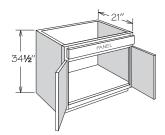

### Wall Cabinet • 1 Door

36" High Shown

• Hinged left, field reversible

| 30" High • 2 Shelves | 36" High • 2 Shelves | 42" High • 3 Shelves |
|----------------------|----------------------|----------------------|
| W930                 | W936                 | W942                 |
| W1230                | W1236                | W1242                |
| W1530                | W1536                | W1542                |
| W1830                | W1836                | W1842                |
| W2130                | W2136                | W2142                |

### Wall Cabinet • 2 Butt Doors

15" High Shown

| 12" High • No Shelf | 15" High • No Shelf | 18" High • 1 Shelf |
|---------------------|---------------------|--------------------|
| W3012 BUTT          | W3015 BUTT          | W3018 BUTT         |
| W3612 BUTT          | W3615 BUTT          | W3618 BUTT         |

### Wall Cabinet • 2 Butt Doors

36" High Shown

| 30" High • 2 Shelves | 36" High • 2 Shelves | 42" High • 3 Shelves |
|----------------------|----------------------|----------------------|
| W2430 BUTT           | W2436 BUTT           | W2442 BUTT           |
| W2730 BUTT           | W2736 BUTT           | W2742 BUTT           |
| W3030 BUTT           | W3036 BUTT           | W3042 BUTT           |
| W3330 BUTT           | W3336 BUTT           | W3342 BUTT           |
| W3630 BUTT           | W3636 BUTT           | W3642 BUTT           |