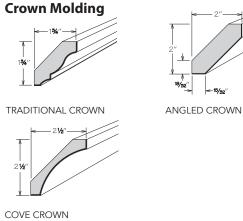

### **Curved Corbel**

• For decorative use only

CS12

Moldings SPECIFICATIONS

- 94" long
- Bold line in illustration indicates finished surfaces

| Traditional Crown | Angled Crown |
|-------------------|--------------|
| CM8               | ACM8         |
|                   |              |

Cove Crown SCVM8