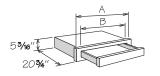

### Full Overlay Dimensions

Full overlay doors are sized to cover nearly all of the cabinet face frame. Full overlay door styles require decorative hardware. To facilitate proper door operation, include at least a 1" filler between the hinged side of full overlay door styles and deeper adjacent objects including cabinets, walls, appliances and countertops.

### Partial Overlay Dimensions -

Partial Overlay (POL) doors are sized to show about an inch of the cabinet face frame, giving the door some visual depth. Some door styles do not require decorative hardware.