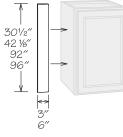

### End Panel

Wood Panel

- Exterior finished to match
- Wall panels are 11¼" deep x 42 ½" high x %4" thick
- Base panels are 23¼" deep x 34½" high x %4" thick
- Tall panels are 23¼" deep x 96" high x %4" thick
- Finished panels are 96" wide x 34½" high x %4" thick

| Wall Panel     | Base Panel |
|----------------|------------|
| WEP42          | BEP34      |
| Finished Panel | Tall Panel |
| FP9634         | TEP96      |