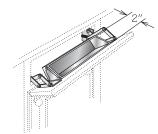

### **Tilt Out Tray Kit**

- Field installation accessory
- Kit features tray and one pair of scissor hinges
- Order units individually
- STO TRAY 22:
- » Order one unit for SB30, SB33 or SB36
- Sink front units match sink base sizes as noted above
- Tilt-Out Trays are NOT dishwasher safe

STO TRAY 22