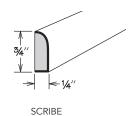

### **Trim Molding**

OUTSIDE CORNER

- 94" long
- DCTM8 can be used as light rail molding (cleating required)
- Bold line in illustration indicates finished surfaces

| Scribe         | Quarter Round   |
|----------------|-----------------|
| SM8            | QR8             |
| Outside Corner | Decorative Trim |
|                |                 |