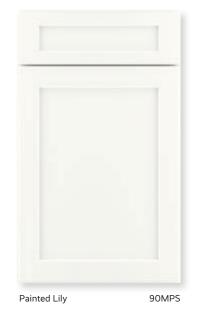

Painted Lily

### Full Overlay **Recessed Shaker Panel**

Exuding an elegant simplicity, the full-overlay door of the Kota style embodies the timeless appeal and adaptability of Shaker design. The Lily and Steel painted finishes showcased here offer a wealth of creative possibilities, allowing you to craft a inclined towards a contemporary, modern look or yearn for the cozy Kota door style stands as a superb choice, aligning perfectly with enduring design trends.

### Features

CONSTRUCTION Recessed Shaker Panel

DOOR DETAILS Full Overlay

DRAWER 5-Piece

FINISHES Painted Lily & Painted Steel

Kota door style **1951** Foundations