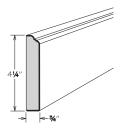

### **Trim Molding**

OUTSIDE CORNER

- 94" long
- DCTM8 can be used as light rail molding (cleating required)
- Bold line in illustration indicates finished surfaces

| Scribe         | Quarter Round   |
|----------------|-----------------|
| SM8            | QR8             |
| Outside Corner | Decorative Trim |
|                |                 |