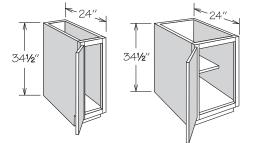

### Wall Cabinets

- **1** Top/Bottom Panels: <sup>1</sup>/<sub>2</sub>" plywood
- 2 Face Frame: 1<sup>5</sup>/<sub>8</sub>" wide hardwood
- **Back Panel:** <sup>1</sup>/<sub>8</sub>" plywood
- End Panels: ½" plywood exterior to match cabinet finish
- **5** Interiors: Finished with a natural woodgrain look
- 6 Adjustable Shelves: <sup>3</sup>/<sub>4</sub>" plywood
- **Hinges:** 6-way adjustable soft-close
- 8 Door: Reversible door on single-door cabinets for left or right opening; hinged on the left from the factory; double-door cabinets are butt doors with no center stile.

### Base Cabinets

- **Drawer Glides:** Full-access undermount soft close
- 2 Drawer Box: 5/8" hardwood dovetail box with fully encapsulated bottom
- **Bottom Panels:** <sup>1</sup>/<sub>2</sub>" plywood
- 4 Face Frame: 15/8" wide hardwood
- **5** Back Panel: <sup>1</sup>/<sub>8</sub>" plywood
- 6 End Panels: ½" plywood exterior to match cabinet finish
- **Interiors:** Finished with a natural woodgrain look
- **B** Half-Depth Adjustable Shelf: <sup>3</sup>/<sub>4</sub>" plywood
- 9 Hinges: 6-way adjustable soft-close
- **Door:** Reversible door on single-door cabinets for left or right opening; hinged on the left from the factory; double-door cabinets are butt doors with no center stile