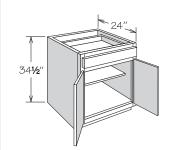

### Base • 2 Butt Doors and 1 Drawer

- Features full-access undermount soft-close drawer glides
- Half-depth adjustable shelf included

### 341⁄2" High • 1 Shelf

| B24 | BUTT     |  |
|-----|----------|--|
| B27 | BUTT     |  |
| B30 | BUTT     |  |
| B33 | BUTT     |  |
| B36 | 1TD BUTT |  |
|     |          |  |