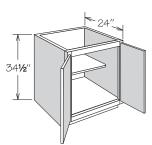

### Wall Cabinets

- **1** Top/Bottom Panels: <sup>1</sup>/<sub>2</sub>" plywood
- 2 Face Frame: 1<sup>5</sup>/<sub>8</sub>" wide hardwood
- **Back Panel:** <sup>1</sup>/<sub>8</sub>" plywood
- End Panels: ½" plywood exterior to match cabinet finish
- **5** Interiors: Finished with a natural woodgrain look
- 6 Adjustable Shelves: <sup>3</sup>/<sub>4</sub>" plywood
- **Hinges:** 6-way adjustable soft-close
- 8 Door: Reversible door on single-door cabinets for left or right opening; hinged on the left from the factory; double-door cabinets are butt doors with no center stile.

### Base Cabinets

- **Drawer Glides:** Full-access undermount soft close
- 2 Drawer Box: 5/8" hardwood dovetail box with fully encapsulated bottom
- **Bottom Panels:** <sup>1</sup>/<sub>2</sub>" plywood
- 4 Face Frame: 15/8" wide hardwood
- **5** Back Panel: <sup>1</sup>/<sub>8</sub>" plywood
- 6 End Panels: ½" plywood exterior to match cabinet finish
- **Interiors:** Finished with a natural woodgrain look
- **B** Half-Depth Adjustable Shelf: <sup>3</sup>/<sub>4</sub>" plywood
- 9 Hinges: 6-way adjustable soft-close
- **Door:** Reversible door on single-door cabinets for left or right opening; hinged on the left from the factory; double-door cabinets are butt doors with no center stile