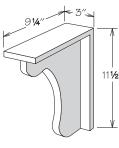

### **Curved Corbel**

• For decorative use only

CS12

Moldings SPECIFICATIONS

- 94" long
- Bold line in illustration indicates finished surfaces

| Traditional Crown | Angled Crown |
|-------------------|--------------|
| CM8               | ACM8         |
|                   |              |