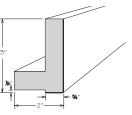

### **Trim Molding**

OUTSIDE CORNER

- 94" long
- DCTM8 can be used as light rail molding (cleating required)
- Bold line in illustration indicates finished surfaces

| Scribe         | Quarter Round   |
|----------------|-----------------|
| SM8            | QR8             |
| Outside Corner | Decorative Trim |
|                |                 |