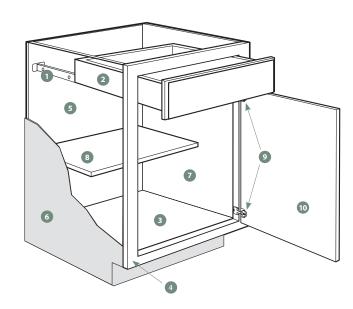

## An Inside Look

Illustrations specify dimensions of vertical stiles and horizontal rails, inset toe kick, and standard interior opening heights. When selecting cabinetry for installation above or near any appliance, refer to the appliance manufacturer's specifications for clearance and venting requirements.

### Wall Cabinets

- **1** Top/Bottom Panels: <sup>1</sup>/<sub>2</sub>" plywood
- 2 Face Frame: 1<sup>5</sup>/<sub>8</sub>" wide hardwood
- **Back Panel:** <sup>1</sup>/<sub>8</sub>" plywood
- End Panels: ½" plywood exterior to match cabinet finish
- **5** Interiors: Finished with a natural woodgrain look
- 6 Adjustable Shelves: <sup>3</sup>/<sub>4</sub>" plywood
- **Hinges:** 6-way adjustable soft-close
- 8 Door: Reversible door on single-door cabinets for left or right opening; hinged on the left from the factory; double-door cabinets are butt doors with no center stile.

### Base Cabinets

- **Drawer Glides:** Full-access undermount soft close
- 2 Drawer Box: 5/8" hardwood dovetail box with fully encapsulated bottom
- **Bottom Panels:** <sup>1</sup>/<sub>2</sub>" plywood
- 4 Face Frame: 15/8" wide hardwood
- **5** Back Panel: <sup>1</sup>/<sub>8</sub>" plywood
- 6 End Panels: ½" plywood exterior to match cabinet finish
- **Interiors:** Finished with a natural woodgrain look
- **B** Half-Depth Adjustable Shelf: <sup>3</sup>/<sub>4</sub>" plywood
- 9 Hinges: 6-way adjustable soft-close
- **Door:** Reversible door on single-door cabinets for left or right opening; hinged on the left from the factory; double-door cabinets are butt doors with no center stile