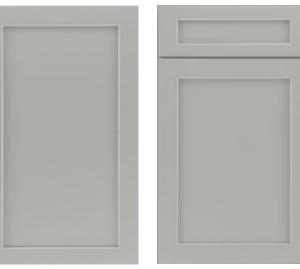

### Timeless Door Styles

1951 Foundations introduces two door styles that are in tune with enduring trends, offered in popular finishes that strike a balance between style and affordability. These versatile doors are your canvas to create a broad spectrum of unique looks.

### Kota DOOR STYLE

### Full Overlay **Recessed Shaker Panel**

Exuding an elegant simplicity, the full-overlay door of the Kota style embodies the timeless appeal and adaptability of Shaker design. The Lily and Steel painted finishes showcased here offer a wealth of creative possibilities, allowing you to craft a inclined towards a contemporary, modern look or yearn for the cozy Kota door style stands as a superb choice, aligning perfectly with enduring design trends.

### **Alor** DOOR STYLE

### Partial Overlay Recessed Shaker Panel

A master of adaptability, the partialoverlay door featured in the Alor style perfectly encapsulates the enduring charm and versatility of Shaker design. The showcased Lily painted finish opens the door to a treasure trove of creative options, enabling you to curate a diverse range of visual aesthetics. Alor effortlessly brings forth an air of refined elegance in a formal setting while also extending a warm, casual invitation in the cozy ambiance of a modern farmhouse retreat, presenting an exceptional choice, harmoniously aligned with the latest design trends.