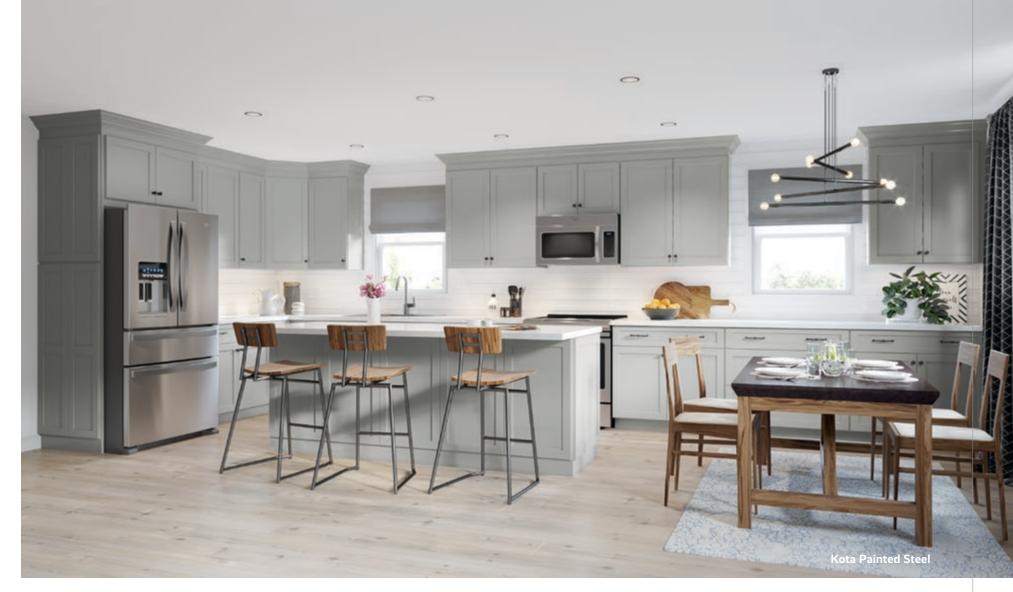

### Kota DOOR STYLE

### Full Overlay **Recessed Shaker Panel**

Exuding an elegant simplicity, the full-overlay door of the Kota style embodies the timeless appeal and adaptability of Shaker design. The Lily and Steel painted finishes showcased here offer a wealth of creative possibilities, allowing you to craft a inclined towards a contemporary, modern look or yearn for the cozy Kota door style stands as a superb choice, aligning perfectly with enduring design trends.

### Features

CONSTRUCTION Recessed Shaker Panel

DOOR DETAILS Full Overlay

DRAWER 5-Piece

FINISHES Painted Lily & Painted Steel

Kota door style **1951** Foundations