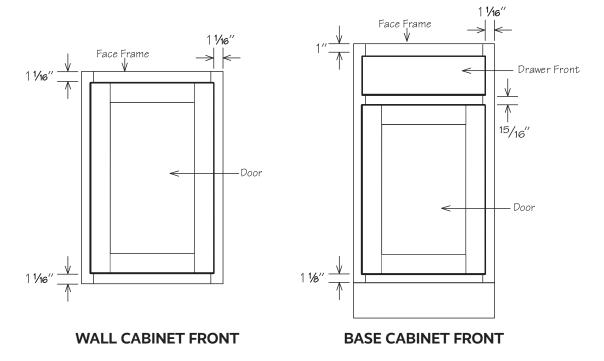

## An Inside Look

Illustrations specify dimensions of vertical stiles and horizontal rails, inset toe kick, and standard interior opening heights. When selecting cabinetry for installation above or near any appliance, refer to the appliance manufacturer's specifications for clearance and venting requirements.

### Full Overlay Dimensions

Full overlay doors are sized to cover nearly all of the cabinet face frame. Full overlay door styles require decorative hardware. To facilitate proper door operation, include at least a 1" filler between the hinged side of full overlay door styles and deeper adjacent objects including cabinets, walls, appliances and countertops.

### Partial Overlay Dimensions -

Partial Overlay (POL) doors are sized to show about an inch of the cabinet face frame, giving the door some visual depth. Some door styles do not require decorative hardware.